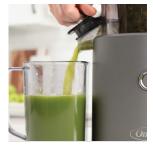

WHOLE RECIPE DESIGN: Load all ingredients at once for set-it-and-forget-it juicing

MAXIMUM JUICE YIELD: This cold press, slow speed juicer extracts the maximum amounts of vitamins and nutrients, producing a high juice yield

- Auto-detection mode detects pressure inside the juicer to move from forward to reverse for optimal performance
- 150 watts for slow-speed, cold press batch juicing to extract the maximum amount of vitamins, nutrients and juice
- Prepare various fruit juices, vegetable juices, nut milks, ice cream and more