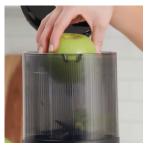

EASY-TO-CLEAN: All-in-one auger and no juicing screens creates less parts making assembly and cleanup a breeze

LARGE CAPACITY: Two-liter (68 oz) capacity allows you to insert whole pieces of produce at once, eliminating prep work

WHOLE RECIPE DESIGN: Load all ingredients at once for set-it-and-forget-it juicing

MAXIMUM JUICE YIELD: This cold press, slow speed juicer extracts the maximum amounts of vitamins and nutrients, producing a high juice yield