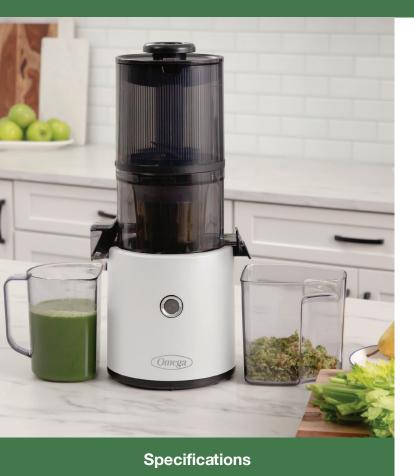

## Omega Effortless™ Batch Juicer, 2L Capacity, in White

Achieve your nutritional and lifestyle goals with this easy-to-use, easy-to-clean juicer. The Omega Effortless™ Batch Juicer can help you get your day's worth of fruits and veggies by creating delicious, cold press juice. Our easy-prep juicer features a mega batch hopper with a two-liter (68 oz) capacity, cutting down on prep work and an all-in-one auger for easy assembly and cleanup.

EASY-TO-CLEAN: All-in-one auger and no juicing screens creates less parts making assembly and cleanup a breeze

LARGE CAPACITY: Two-liter (68 oz) capacity allows you to insert whole pieces of produce at once, eliminating prep work

WHOLE RECIPE DESIGN: Load all ingredients at once for set-it-and-forget-it juicing

MAXIMUM JUICE YIELD: This cold press, slow speed juicer extracts the maximum amounts of vitamins and nutrients, producing a high juice yield