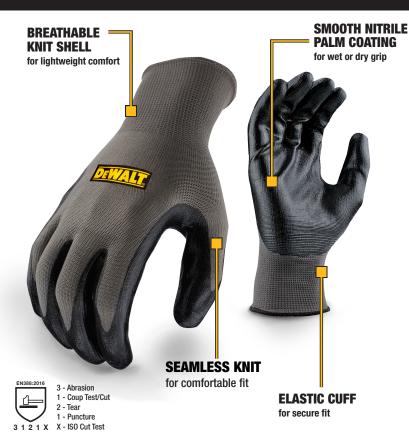

## DPG73 TEXTURED RUBBER COATED GRIPPER

The DEWALT DPG73 UltraDex® Smooth Nitrile Dip Glove has a lightweight Nylon/Polyester shell which makes for an incredibly comfortable glove combining high dexterity with superior tactile sensitivity. Nitrile dipped palm provides outstanding gripping capabilities in handling dry, wet or greasy surfaces. The glove is perfect for use in construction, masonry, and machine parts handling.

Smooth nitrile palm coating for good grip wet or dry

RELATED PRODUCT
NITRILE TREAD

**GRIP GLOVE** 

DPG76

⚠WARNING: Cancer and reproductive harm - www.P65warnings.ca.gov

DPG73-SSH\_Rev02 020422