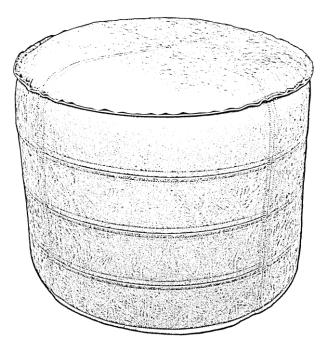

# Brody / Wendal / Gayla

**Round Pouf** 

MODEL # AXCPF-I4R-DDB

brooklyn + max 🍡