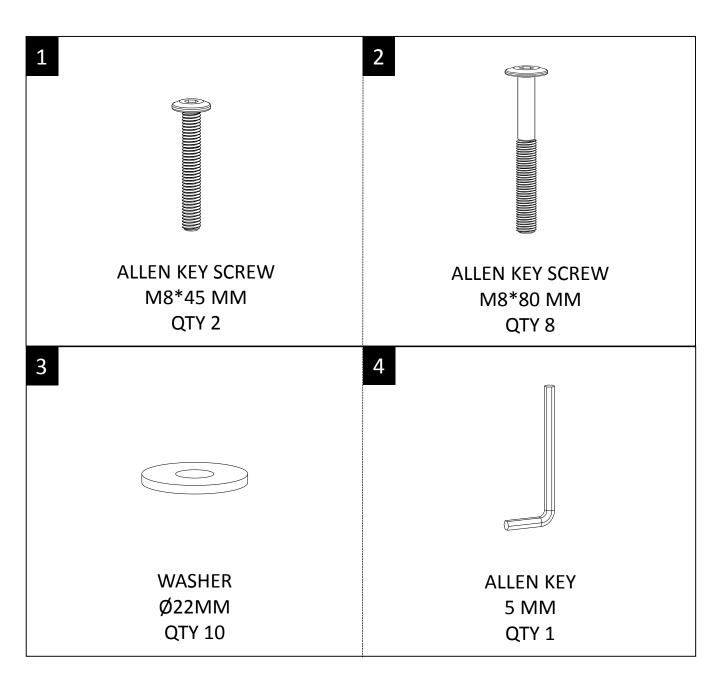

#### HARDWARE DESCRIPTION

**NEED HELP?** For help with assembly or if you are missing a part, Please call customer service at 1-866-518-0120 ext. 262 (9 am to 4 pm EST)