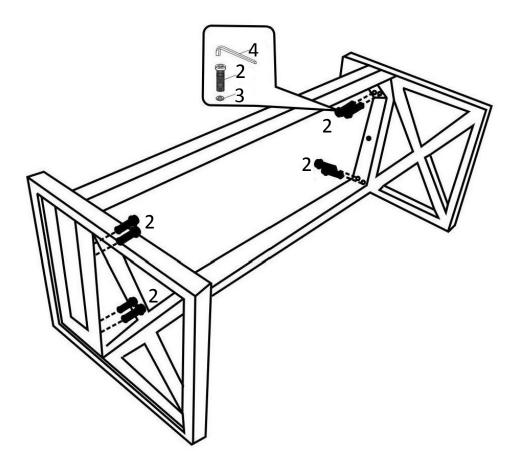

#### STEP 2

Secure Top (A) to Sides (B) with four Allen Key Screws (2) and four Washers (3) into pre-drilled holes on each Side (B). Use Allen Key (4) to tighten.

## ASSEMBLY

STEP 3

Turn Ottoman Bench right side up.