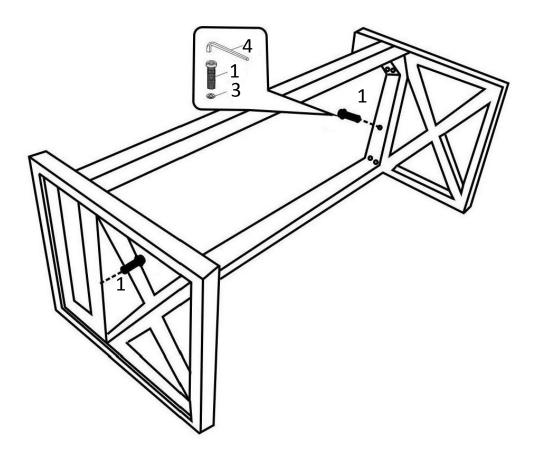

#### STEP 1

Attach Top (A) to Sides (B) with one Allen Key Screw (1) and one Washer (3) into pre-drilled holes on each Side (B). Use Allen Key (4) to tighten.

#### STEP 2

Secure Top (A) to Sides (B) with four Allen Key Screws (2) and four Washers (3) into pre-drilled holes on each Side (B). Use Allen Key (4) to tighten.