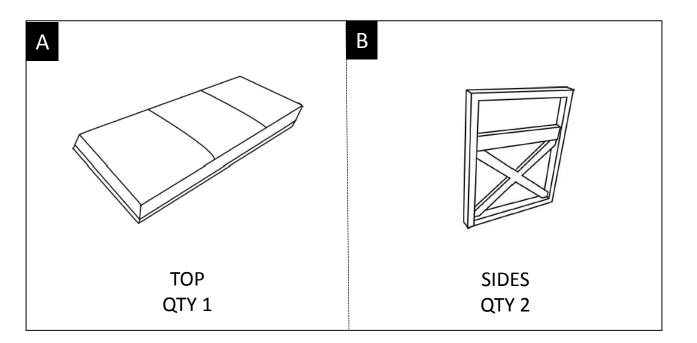

#### PARTS DESCRIPTION

**NEED HELP?** For help with assembly or if you are missing a part, Please call customer service at 1-866-518-0120 ext. 262 (9 am to 4 pm EST)