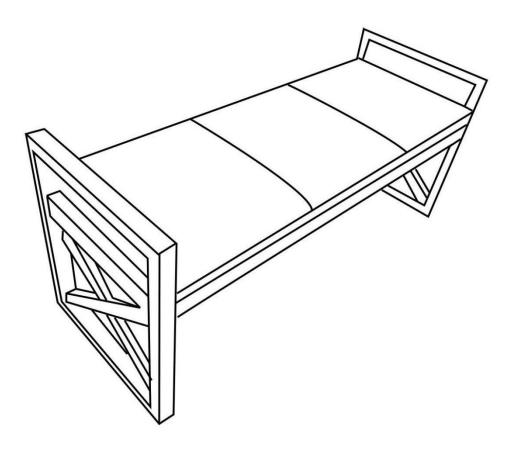

Wynden Hall HOME DECOR

brooklyn + max

## **ROCKCHAPEL / OAKLAND / ROSWELL**

## OTTOMAN BENCH MODEL # 3AXCOT-253-DBR







brooklyn + max™



### Questions, problems, assembly help, missing parts?

No need to return the product, we will gladly help and ship your replacement parts free of charge Please call Customer Service at 1-866-518-0120 ext. 262 Monday to Friday between 9 am – 4 pm EST or go to www.simpli-home.com/parts request

In order to assist you in a timely manner, please have the following information ready:

Model # \_\_\_\_\_\_ Part Number or Letter \_\_\_\_\_\_

Purchased at \_\_\_\_\_\_Date of Purchase \_\_\_\_\_

# If you wish to return the product, please contact the retailer where the product was purchased.

**IMPORTANT**: Please read this manual carefully before beginning assembly of this product. Keep this manual for future reference.

#### SAFETY INFORMATION

Identify all the parts a