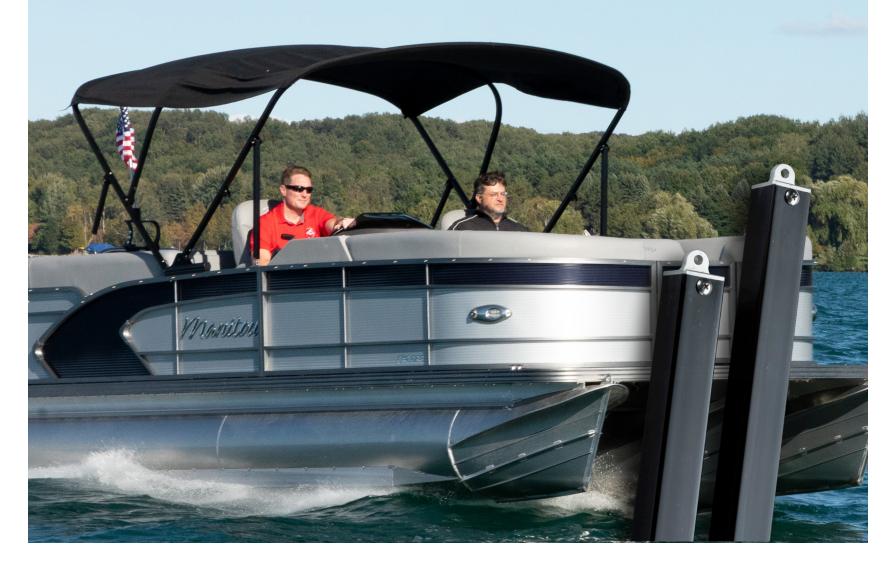

# SPEED AND SHADE WITHOUT SACRIFICE

Sacrificing shade while enjoying a day on the water in your pontoon is now a thing of the past! With our Sport Arms made for the SureShade® Power Bimini (formerly PWR-ARM), you can take your boat to higher speeds while securing the bimini without the hassle of retracting it – allowing you to stay cool, safe, and worry-free while you cruise.

With the SureShade Bimini Sport Arms, there's no longer a need to sacrifice shade while you accelerate in your pontoon – stay protected and enjoy the ride as you take on each journey on the water.

A Lippert Components Company

#### SHADED **ADVENTURES**

You no longer have to negotiate between having shade and traveling at higher speeds\* on the water. Enjoy both with peace of mind knowing that your SureShade Power Bimini (PWR-ARM) is protected.

# **BUILT STRONG**

Manie

The Sport Arms are constructed with durable anodized aluminum for added strength and resilience, protecting your bimini from damage as you use your pontoon in high gear.