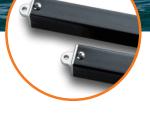

# **BUILT STRONG**

Manie

The Sport Arms are constructed with durable anodized aluminum for added strength and resilience, protecting your bimini from damage as you use your pontoon in high gear.

#### MADE FOR POWER

Enjoy the thrill of pulling tubes, skis, and more without having to take your top down. Stay cool and covered while fully securing your bimini on your voyage.

Includes all required mounting hardware: two rear support poles, two flip-locks and four screws