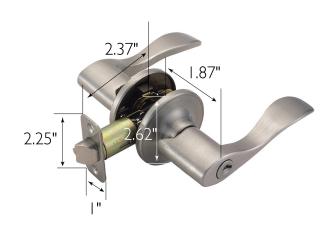

## **SPECIFICATIONS**

REKEYABLE?:

MATERIAL CONSTRUCTION:BrassKEYWAY:KWLOCK FUNCTION:Entry Knob/LeverREMOVABLE CORE:No

DEADBOLT FUNCTION:N/ALATCH FACEPLATE I:Round CornerEXTERIOR MAX PROJECTION:2.94"LATCH BACKSET:Adj; 2-3/8" - 2-3/4"

INTERIOR MAX PROJECTION: 2.94" LATCH TYPE: 2 Way (fixed faceplate) 0.5" KOB VS. LEVER: LATCHBOLT THROW DISTANCE: Lever 5 KNOB DIMENSIONS: N/A # PINS IN CYLINDER: LEVER LENGTH: ANTI-BUMP PIN INSTALLED: 3.67" Yes 2.63" H × 2.63" W × 2.63" D # KEYS INCLUDED: 2 **ROSE DIMENSIONS:** 

ROSETTE / ESCUTCHEON SHAPE: Round SPINDLE TYPE: Half-Moon

CROSS BORE: 2.13" MOUNTING HARDWARE INCLUDED: Yes

EDGE BORE: I" TOOLS NEEDED FOR INSTALLATION: Phillips Screwdriver

**HANDING:** Reversible **ASSEMBLED WEIGHT:** 2.02 lbs.