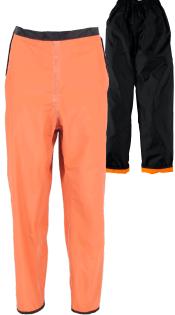

### **447RPT**

REVERSIBLE POLICE TROUSERS

- PVC coated nylon
- Reversible rain trousers
- Elastic waist
- Plain front

| PART NUMBER | SIZES   |
|-------------|---------|
| UN448-16    | S - 6XL |