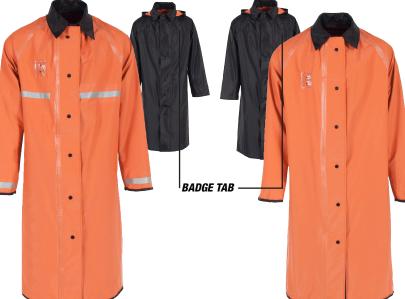

#### 447RCH3M

REVERSIBLE COAT 3M PVC/NYLON

- PVC coated nylon
- Reversible 48" long coat
- Leaf collar with hood
- Storm flap with snaps
- Slash side slit openings with hook and loop closure
- 7/8" Silver 3M™ Scotchlite™ reflective film around chest and cuffs for added visibility
- Badge tab on dark side only

| PART NUMBER | SIZES   |
|-------------|---------|
| UN449-33    | S - 6XL |