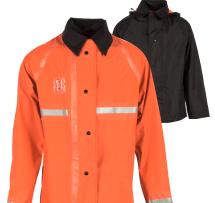

#### **447RCH**

REVERSIBLE COAT PVC/NYLON

- PVC coated nylon
- 48" Reversible rain coat
- Leaf collar with hood
- Storm flap with snap closure
- Two slash openings
- Badge tab on dark side only

| PART NUMBER | SIZES   |
|-------------|---------|
| UN448-33    | S - 6XL |