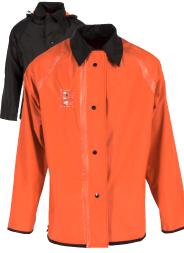

## **447RJH3M**

REVERSIBLE JACKET PVC/NYLON

- PVC coated nylon
- Reversible 32" long jacket
- Leaf collar with hood
- Storm flap with snaps
- 10" Side slit pockets with snap closure
- 7/8" Silver 3M™ Scotchlite™ reflective film around chest and cuffs
- . Badge tab on dark side only

| PART NUMBER | SIZES   |
|-------------|---------|
| UN449-03    | S - 6XL |

WARNING: Cancer and reproductive harm - www.P65warnings.ca.gov

Additional Accessories 447RCCN Reversible Cap Cover 447 RHO Reversible Hood for items SJ and SC