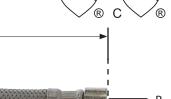

|      | I.  | 1          | _ |
|------|-----|------------|---|
|      | C — | *          |   |
|      |     |            |   |
|      |     | l<br>I     |   |
| Α —— |     | <b> </b> В | 3 |

| Part No. | Compression - A | Compression - B | Length - C |
|----------|-----------------|-----------------|------------|
| S04268   | 0.37"           | 0.37"           | 12"        |
| S04269   | 0.37"           | 0.37"           | 16"        |
| S04270   | 0.37"           | 0.37"           | 20"        |
| S04260*  | 0.37"           | 0.37"           | 48"        |