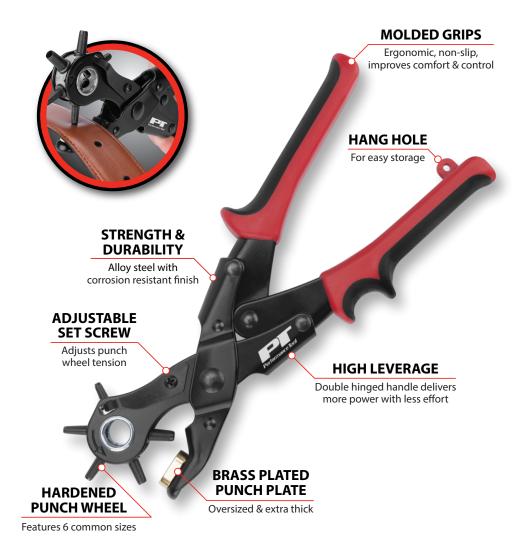

## REVOLVING HOLE PUNCH PLIERS

| Item # | Inner | Master | UPC          | Packaging |
|--------|-------|--------|--------------|-----------|
| W7554  | 12    | 48     | 039564014642 | Carded    |

- High leverage, double hinged handle design delivers more power with less effort
- Hardened punch wheel features six common sizes for making clean cut holes in a variety of materials
- Brass plated, zinc alloy punch plate is oversized and extra thick for better performance
- Adjustable setscrew allows you to adjust punch wheel tension
- Ergonomic non-slip molded grips for improved comfort and control
- Alloy steel handles with corrosion resistant finish and hang hole inside grips
- Great tool for belts, upholstery, thin plastic or steel sheeting, watchbands, straps, dog collars, saddles, shoes, fabric, DIY home or craft projects