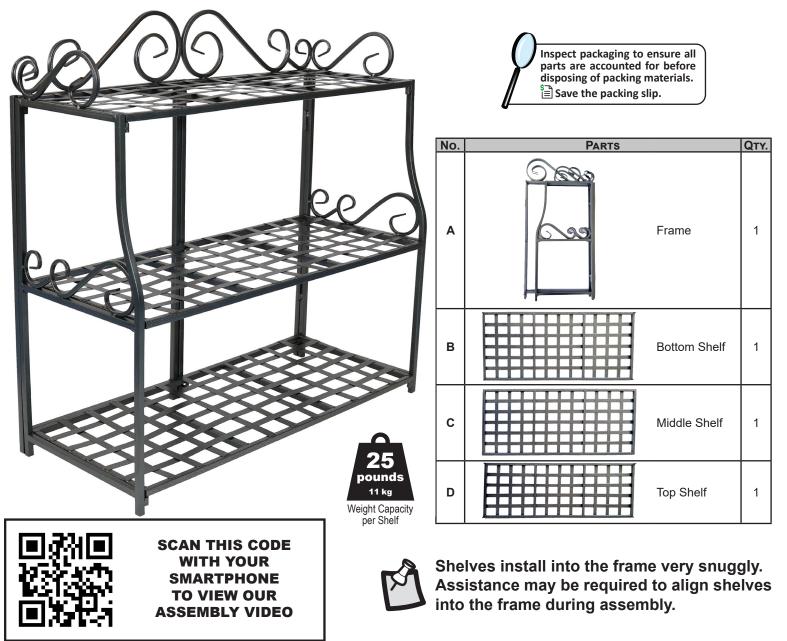

# 3-TIER PLANT STAND WITH DECORATIVE SCROLL DESIGN HMI-757

Read all assembly and care instructions carefully before using this product. Save this manual for future reference. Assemble components on a soft, clean surface to avoid damaging the finish.

#### 🚹 SAFETY STATEMENTS & WARNINGS 🚹

- Do not overload or exceed the weight capacity of the shelves.
- Ensure weight is evenly distributed on each shelf to prevent sagging.
- Do not move the stand while in use.
- Do not sit, stand, or climb on the unit.
- Do not use harsh chemicals or abrasive materials to clean the unit.
- Store indoors during the winter and severe weather conditions.