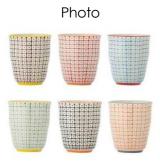

## Manufactoring supplier:

Meizhou Zhong Guang Industrial Co., Ltd Tao Xing Village, Taoyuan Town Guangdong – CN

| Item no.  | 217009                  |
|-----------|-------------------------|
| Item name | Carla Cup, Red          |
| Material  | Stoneware               |
| Size      | Ø8,5xH9,5 cm, 6 assort. |