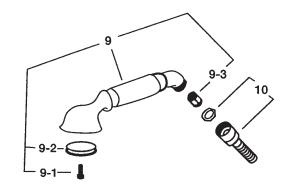

## PARTS LIST FOR AC7X

| 1 Ceramic headvalve          | ZZ92907021 |
|------------------------------|------------|
| 2 Escutcheon                 | ZZ926520   |
| 3 Sliding cover tube         | ZZ926190   |
| 4 Handle with screw plate    | ZZ903070   |
| 4-1 Screw M4.5X10            | ZZ926090   |
| 4-2 Cap for handle           | ZZ926170   |
| 5 Diverting valve for mixer  | ZZ927790   |
| 6 Rubber gasket              | ZZ926920   |
| 7 Overfill-flow              |            |
| straightener M.28X1          | ZZ927840   |
| 7-1 Cartridge                | ZZ926940   |
| 8-1 Gasket 24X16X2.7         | ZZ926890   |
| 9 Handshower                 | ZZ900780   |
| 9-1 Screw 3/16" x 15.5       | ZZ926400   |
| 9-2 Faceplate                | ZZ905440   |
| 9-3 BackFlow Valve           | ZZ929560   |
| 10 Hose 150cm 14 1/2" x 1/2" | ZA009010   |
| 12 Diverter with handle      | ZZ90257    |
| 13 Screw cover cap for       |            |
| diverter handle              | ZZ926170   |
|                              |            |