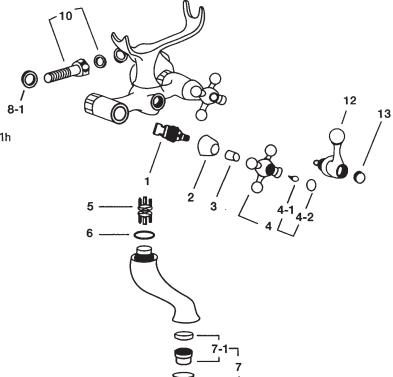

## PARTS LIST FOR AC7X

| 1 Ceramic headvalve          | ZZ92907021 |
|------------------------------|------------|
| 2 Escutcheon                 | ZZ926520   |
| 3 Sliding cover tube         | ZZ926190   |
| 4 Handle with screw plate    | ZZ903070   |
| 4-1 Screw M4.5X10            | ZZ926090   |
| 4-2 Cap for handle           | ZZ926170   |
| 5 Diverting valve for mixer  | ZZ927790   |
| 6 Rubber gasket              | ZZ926920   |
| 7 Overfill-flow              |            |
| straightener M.28X1          | ZZ927840   |
| 7-1 Cartridge                | ZZ926940   |
| 8-1 Gasket 24X16X2.7         | ZZ926890   |
| 9 Handshower                 | ZZ900780   |
| 9-1 Screw 3/16" x 15.5       | ZZ926400   |
| 9-2 Faceplate                | ZZ905440   |
| 9-3 BackFlow Valve           | ZZ929560   |
| 10 Hose 150cm 14 1/2" x 1/2" | ZA009010   |
| 12 Diverter with handle      | ZZ90257    |
| 13 Screw cover cap for       |            |
| diverter handle              | ZZ926170   |
|                              |            |