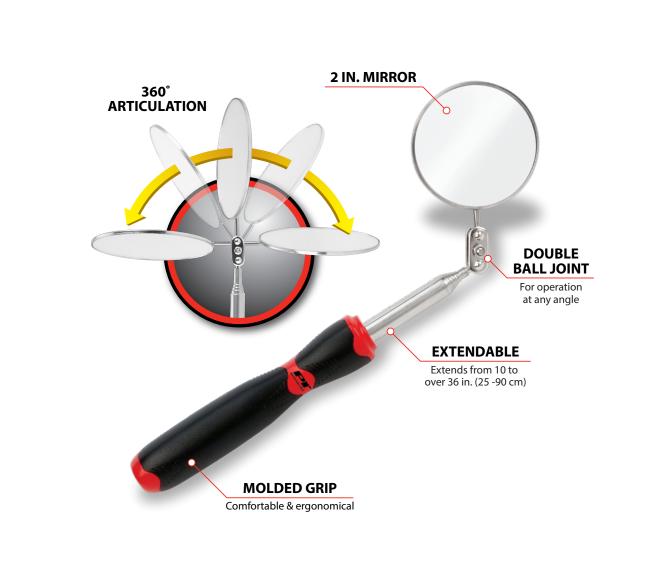

2 IN. JR. JUMBO INSPECTION MIRROR

| Item #                                                                                                                                                                               | Inner | Master                                                                                                    | UPC          | Packaging |
|--------------------------------------------------------------------------------------------------------------------------------------------------------------------------------------|-------|-----------------------------------------------------------------------------------------------------------|--------------|-----------|
| W1255                                                                                                                                                                                | 12    | 144                                                                                                       | 039564113734 | Carded    |
| <ul> <li>Extends from 10 in. (25cm) to over<br/>36 in. (90cm)</li> <li>Comfortable injection molded grip</li> <li>Double ball joint swivel for<br/>operation at any angle</li> </ul> |       | <ul> <li>Indispensable for visual access in confined areas</li> <li>US Patent Number D673370S1</li> </ul> |              |           |