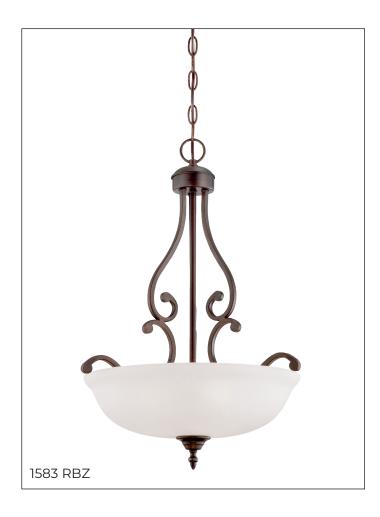

#### **1583 RBZ** - THREE LIGHT PENDANT

Beautiful filigree metal work is the hallmark of the Courtney Lakes Collection. Delicate curves are highlighted by turinian scavo or etched white glass globes, providing a perfect glow that will warm any room in your home.

### **Dimensions**

Width 18″ Height 24″ Chain 60″ Wire Length 120″ Weight 12 lbs

#### Finish & Material

Finish RBZ - Rubbed Bronze

Material Metal

# Glass/Shade

Glass Etched White