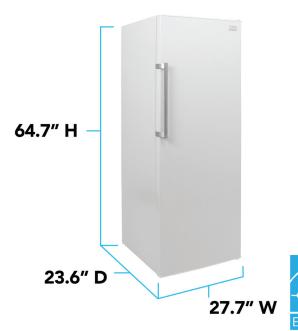

## **Specifications**

Installation Type: Freestanding

Assembled Dims: 23.6" x 27.7" x 64.7"

Assembled Wgt (lb): 128

Shipping Dims: 29.9" x 26.1" x 68.1"

Shipping Wat (lb): 143

Freezer Temp Range (°F): -8° - 5° Refrigerator Temp Range (°F): 35° - 45° Door Swing Orientation: Reversable Electrical Specs: 1.2A/120V/120W