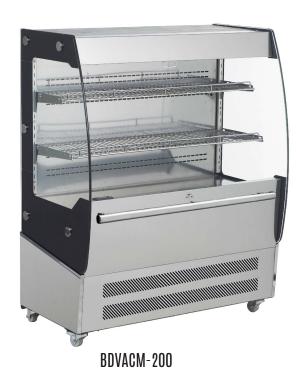

# **INCREASE IMPULSE SALES** *with* **BLACK+DIAMOND** Vertical Air Curtain Merchandisers

by Admiral Craft

BDVACM-250

BDVACM-220

#### **FEATURES**

- Brilliant Internal LED illumination each shelf
- > Digital temperature controller and display
- Stainless steel shelf
- 4 casters 2 braking and 2 non-braking
- Safety glass on 2 sides
- Night curtain
- Ventilated cooling system
- Automatic defrost
- Stainless steel
- Condensation water evaporated automatically

| Model Number                   | BDVACM-200             | BDVACM-220             | BDVACM-250                                 |
|--------------------------------|------------------------|------------------------|--------------------------------------------|
| Rated Input Power              | 1280W                  | 1230W                  | 1300W                                      |
| Shelf Size                     | 37.2"L × 9.45"W        | 11" × 18"              | 15" × 21.75" (2pc.)<br>12" × 21.75" (1pc.) |
| Storage Volume (Liters)        | 200L                   | 220L                   | 250L                                       |
| <b>Overall Dimensions (in)</b> | 36.4"L × 25"W × 49.2"H | 26.5"L × 19"W × 68.6"H | 29.7"L × 24"W × 67"H                       |
| Refrigerant                    | R404a                  | R404a                  | R404a                                      |
| Voltage/Hertz/Phase            | 110/60/1               | 110/60/1               | 110/60/1                                   |
| Amps                           | 11.7                   | 11.2                   | 12                                         |
| Net Weight (lbs)               | 253.5 lbs              | 212 lbs                | 220.5 lbs                                  |
| Gross Weight (lbs)             | 286.6 lbs              | 233 lbs                | 243 lbs                                    |
| Temperature Range (°F)         | 35.6°F - 50°F          | 35.6°F - 50°F          | 35.6°F - 50°F                              |
| Lamp Wattage                   | 2.8 Watts (3) LED      | 1.4 Watts (4) LED      | 2.5 Watts (4) LED                          |