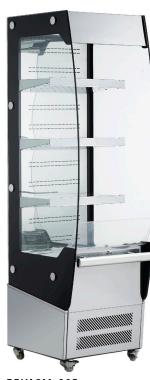

# **INCREASE IMPULSE SALES** *with* **BLACK+DIAMOND** Vertical Air Curtain Merchandisers

by Admiral Craft

BDVACM-250

BDVACM-220

#### **FEATURES**

- Brilliant Internal LED illumination each shelf
- > Digital temperature controller and display
- Stainless steel shelf
- 4 casters 2 braking and 2 non-braking
- Safety glass on 2 sides
- Night curtain
- Ventilated cooling system
- Automatic defrost
- Stainless steel
- Condensation water evaporated automatically

| Model Number                   | BDVACM-200             | BDVACM-220             | BDVACM-250                                 |
|--------------------------------|------------------------|------------------------|--------------------------------------------|
| Rated Input Power              | 1280W                  | 1230W                  | 1300W                                      |
| Shelf Size                     | 37.2"L × 9.45"W        | 11" × 18"              | 15" × 21.75" (2pc.)<br>12" × 21.75" (1pc.) |
| Storage Volume (Liters)        | 200L                   | 220L                   | 250L                                       |
| <b>Overall Dimensions (in)</b> | 36.4"L × 25"W × 49.2"H | 26.5"L × 19"W × 68.6"H | 29.7"L × 24"W × 67"H                       |
| Refrigerant                    | R404a                  | R404a                  | R404a                                      |
| Voltage/Hertz/Phase            | 110/60/1               | 110/60/1               | 110/60/1                                   |
| Amps                           | 11.7                   | 11.2                   | 12                                         |
| Net Weight (lbs)               | 253.5 lbs              | 212 lbs                | 220.5 lbs                                  |
| Gross Weight (lbs)             | 286.6 lbs              | 233 lbs                | 243 lbs                                    |
| Temperature Range (°F)         | 35.6°F - 50°F          | 35.6°F - 50°F          | 35.6°F - 50°F                              |
| Lamp Wattage                   | 2.8 Watts (3) LED      | 1.4 Watts (4) LED      | 2.5 Watts (4) LED                          |