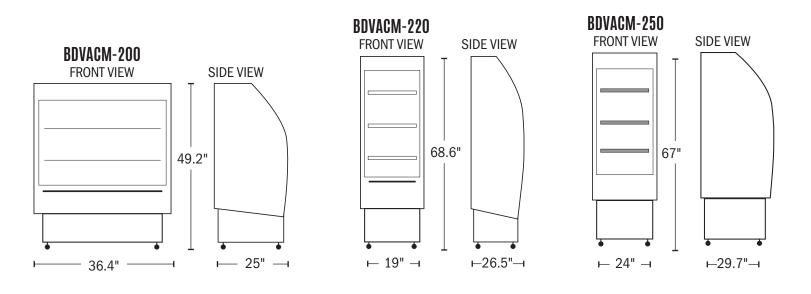

| Model Number                   | BDVACM-200             | BDVACM-220             | BDVACM-250                                 |
|--------------------------------|------------------------|------------------------|--------------------------------------------|
| Rated Input Power              | 1280W                  | 1230W                  | 1300W                                      |
| Shelf Size                     | 37.2"L × 9.45"W        | 11" × 18"              | 15" × 21.75" (2pc.)<br>12" × 21.75" (1pc.) |
| Storage Volume (Liters)        | 200L                   | 220L                   | 250L                                       |
| <b>Overall Dimensions (in)</b> | 36.4"L × 25"W × 49.2"H | 26.5"L × 19"W × 68.6"H | 29.7"L × 24"W × 67"H                       |
| Refrigerant                    | R404a                  | R404a                  | R404a                                      |
| Voltage/Hertz/Phase            | 110/60/1               | 110/60/1               | 110/60/1                                   |
| Amps                           | 11.7                   | 11.2                   | 12                                         |
| Net Weight (lbs)               | 253.5 lbs              | 212 lbs                | 220.5 lbs                                  |
| Gross Weight (lbs)             | 286.6 lbs              | 233 lbs                | 243 lbs                                    |
| Temperature Range (°F)         | 35.6°F - 50°F          | 35.6°F - 50°F          | 35.6°F - 50°F                              |
| Lamp Wattage                   | 2.8 Watts (3) LED      | 1.4 Watts (4) LED      | 2.5 Watts (4) LED                          |