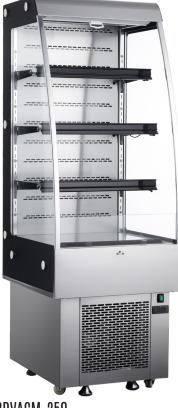

# **INCREASE IMPULSE SALES** *with* **BLACK+DIAMOND** Vertical Air Curtain Merchandisers

by Admiral Craft

BDVACM-250

BDVACM-220

#### **FEATURES**

- Brilliant Internal LED illumination each shelf
- > Digital temperature controller and display
- Stainless steel shelf
- 4 casters 2 braking and 2 non-braking
- Safety glass on 2 sides
- Night curtain
- Ventilated cooling system
- Automatic defrost
- Stainless steel
- Condensation water evaporated automatically

| Model Number                   | BDVACM-200             | BDVACM-220             | BDVACM-250                                 |
|--------------------------------|------------------------|------------------------|--------------------------------------------|
| Rated Input Power              | 1280W                  | 1230W                  | 1300W                                      |
| Shelf Size                     | 37.2"L × 9.45"W        | 11" × 18"              | 15" × 21.75" (2pc.)<br>12" × 21.75" (1pc.) |
| Storage Volume (Liters)        | 200L                   | 220L                   | 250L                                       |
| <b>Overall Dimensions (in)</b> | 36.4"L × 25"W × 49.2"H | 26.5"L × 19"W × 68.6"H | 29.7"L × 24"W × 67"H                       |
| Refrigerant                    | R404a                  | R404a                  | R404a                                      |
| Voltage/Hertz/Phase            | 110/60/1               | 110/60/1               | 110/60/1                                   |
| Amps                           | 11.7                   | 11.2                   | 12                                         |
| Net Weight (lbs)               | 253.5 lbs              | 212 lbs                | 220.5 lbs                                  |
| Gross Weight (lbs)             | 286.6 lbs              | 233 lbs                | 243 lbs                                    |
| Temperature Range (°F)         | 35.6°F - 50°F          | 35.6°F - 50°F          | 35.6°F - 50°F                              |
| Lamp Wattage                   | 2.8 Watts (3) LED      | 1.4 Watts (4) LED      | 2.5 Watts (4) LED                          |