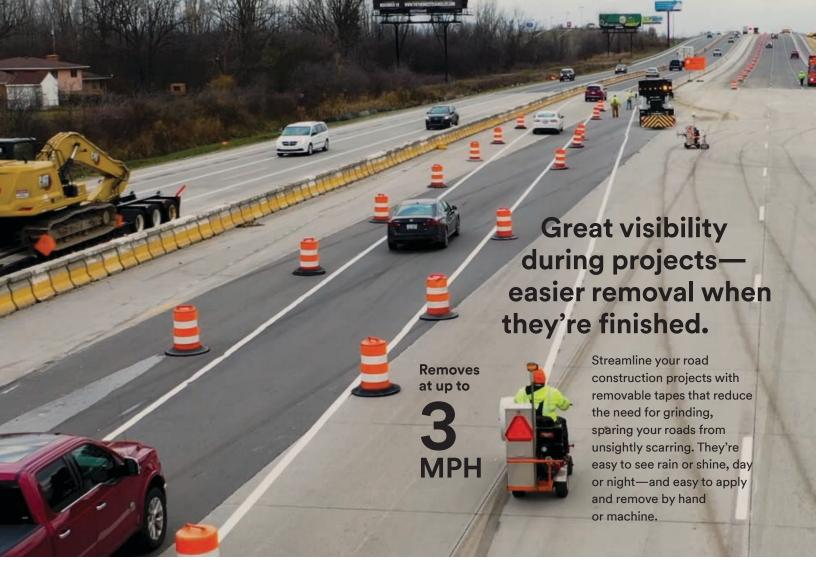

- ► Ideal for longer duration projects
- Higher internal strength for more intact removal; reduces the need for grinding
- Exceptional durability—3M premium all weather optics ensure long-lasting durability
- ► Fast and easy to apply and remove
- Available in white and yellow
- Superior adhesion and conformability—adheres to a wide range of road surfaces