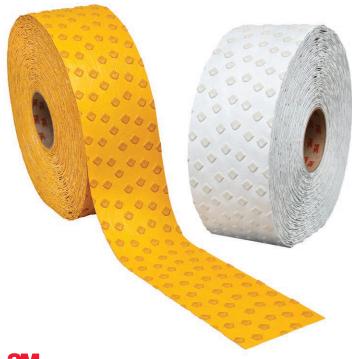

- ► Ideal for longer duration projects
- Higher internal strength for more intact removal; reduces the need for grinding
- Exceptional durability—3M premium all weather optics ensure long-lasting durability
- ► Fast and easy to apply and remove
- Available in white and yellow
- Superior adhesion and conformability—adheres to a wide range of road surfaces