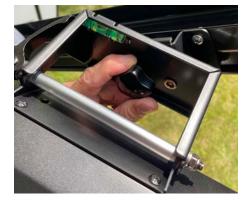

#### Easy Leveling

Mounting bracket with built-in level and thumb screw for easy adjustment