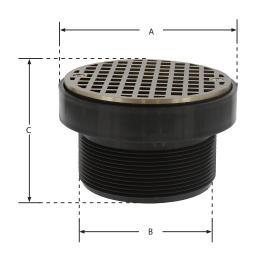

# **Dimensions and Product Offering**

| PART NO. | SIZE  | SPUD SIZE | STRAINER SIZE | Α     | В     | С             |
|----------|-------|-----------|---------------|-------|-------|---------------|
| D50520   | 3.50" | 3.50″     | 5.00"         | 5.53" | 3.85" | 3.98" - 5.11" |
| D50522   | 3.50" | 3.00"     | 5.00"         | 5.53" | 3.85" | 3.98" - 5.11" |
| D50524   | 3.50" | 3.50"     | 6.00"         | 6.45" | 3.85" | 3.98" - 5.11" |
| D50526   | 4.00" | 3.50"     | 6.00"         | 6.45" | 4.28" | 3.88" - 5.01" |