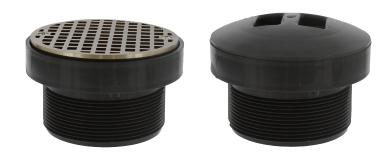

# PVC LevelBest® Adapter With Plastic Spud And Nickel Bronze Strainer

| Joh Namo     |     |
|--------------|-----|
| Location     |     |
|              |     |
| Contractor — |     |
| Tag          | PO# |

## **Specifications**

The LevelBest® drainage system offers the convenience of adjusting the floor level both before and AFTER the concrete has been poured. Its domed top provides protection during the concrete pour. Additionally, this system can be used with tile rings for added versatility. Each LevelBest® drain is primer tapped.

#### **Materials**

Strainer: Nickel-bronze Spacer Ring: White PVC Coring Ring: Gray PVC