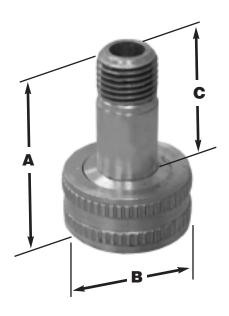

## features and benefits:

This product and others like it can be found in the Jones Stephens catalog. Call today to order your catalog or download it from our website: www.plumbest.com

| PART NO.  | MPT x FHT   | A       | В       | C       | D |
|-----------|-------------|---------|---------|---------|---|
| □ G20-045 | 1/4" × 3/4" | 1-3/4"  | 1-3/16" | 1-3/16" |   |
| □ G20-047 | 1/2" × 3/4" | 1-1/16" | 1-3/16" | 1/2″    |   |