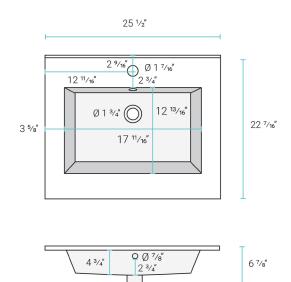

### Specifications:

- N.W: 32.0 lb.

- L: 25 <sup>1</sup>/<sub>2</sub>" x W: 22 <sup>7</sup>/<sub>16</sub>" x H: 6 <sup>7</sup>/<sub>8</sub>"

- Basin Depth: 4 3/4"