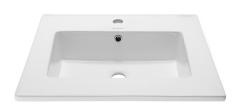

# Vanity Top Sink SM-VT327

#### Features:

- Sleek, rectangular design
- Glazed ceramic
- Chrome-finish overflow
- Standard 1 7/16" single faucet hole
- Standard 1 3/4" drain hole

#### Colors & Finishes:

☐ White: SM-VT327