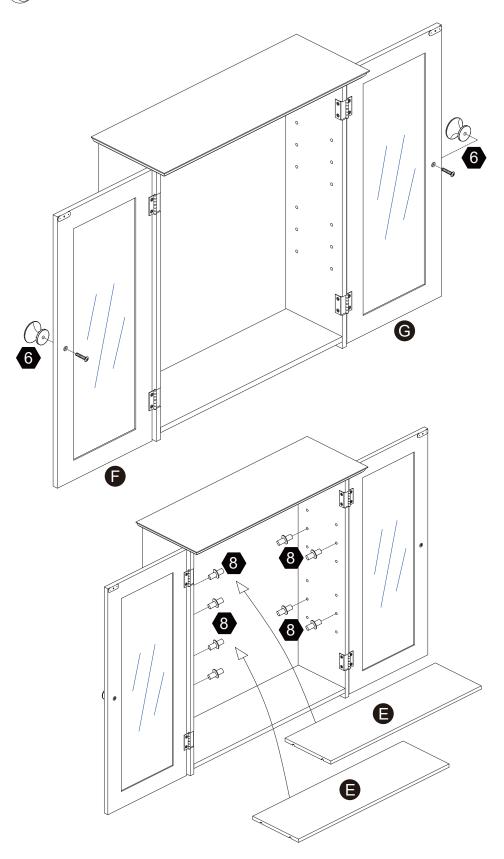

mblage et posez toujours les pièces sur une surface proper, douce et lisse. sie vouo plait e-mail á service@eleganthf.net

Thank you for choosing Teamson Home

### Exploded Drawing



### **Product Parts**





### **MARNING:**

- 1. Do not let any sharp objects touch or rub the surface of the product.
- 2. When assemblying, do not let children play around the working area.
- 3. Please confirm all parts are correct before starting the assembly process.
- Do not tighten all bolts and screws completely until the entire unit has been assembled and set up.

### Hardware

























4 pcs

8 pcs

8 pcs

1 pc

8 pcs

2 sets





9

10













14 pcs

 $8 \, \mathrm{pcs}$ 

 $2 \, \mathrm{pcs}$ 

2 pcs

### Step 1















### Step 2





### Step 3











14 pcs











 $2 \, \mathsf{pcs}$