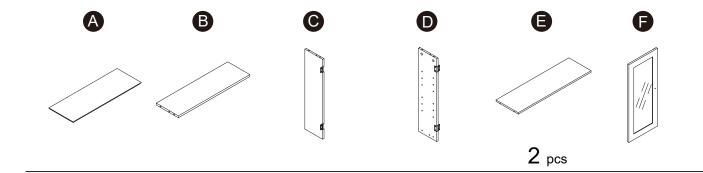

### **Product Parts**

### Hardware

4 pcs

8 pcs

8 pcs

1 pc

8 pcs

2 sets

9