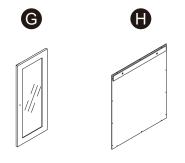

### **Product Parts**

### Hardware

4 pcs

8 pcs

8 pcs

1 pc

8 pcs

2 sets

9