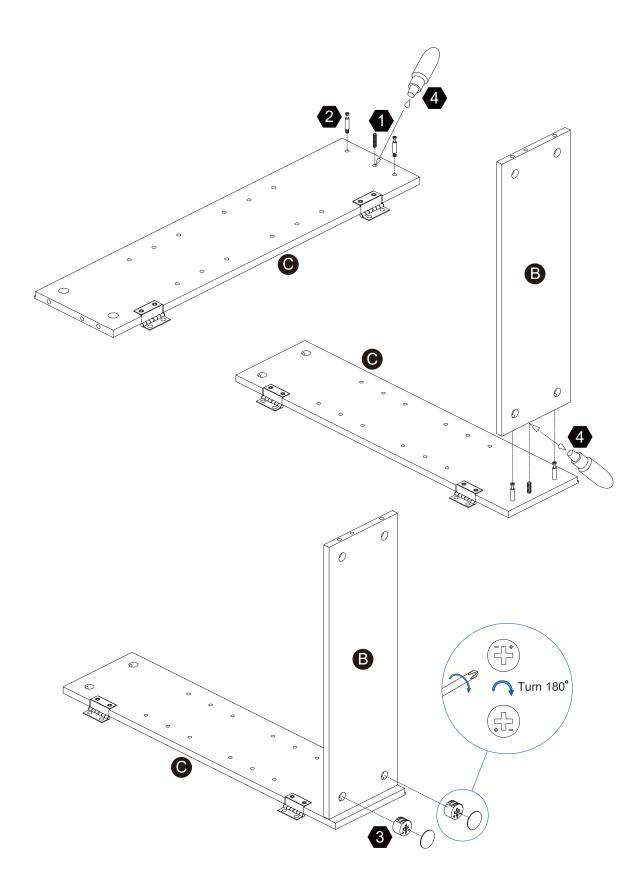

liste des pièces. Procédez avec soins durant l'assemblage et posez toujours les pièces sur une surface proper, douce et lisse. sie vouo plait e-mail á service@eleganthf.net

Thank you for choosing Teamson Home

### Exploded Drawing



### **Product Parts**





### **MARNING:**

- 1. Do not let any sharp objects touch or rub the surface of the product.
- 2. When assemblying, do not let children play around the working area.
- 3. Please confirm all parts are correct before starting the assembly process.
- Do not tighten all bolts and screws completely until the entire unit has been assembled and set up.

### Hardware

























4 pcs

8 pcs

8 pcs

1 pc

8 pcs

2 sets





9

10













14 pcs

 $8 \, \mathrm{pcs}$ 

 $2 \, \mathrm{pcs}$ 

2 pcs

### Step 1















### Step 2





### Step 3











14 pcs











 $2 \, \mathsf{pcs}$