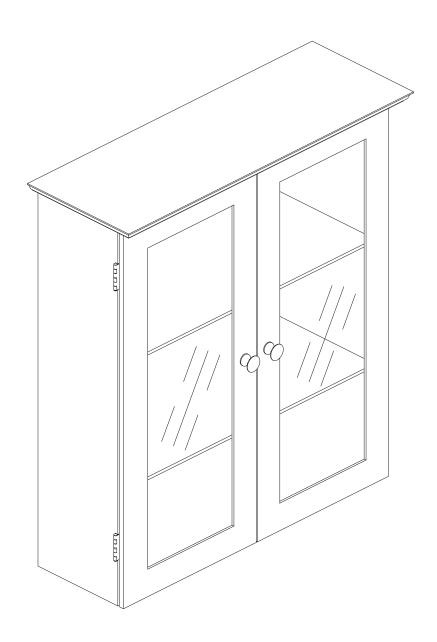

### Elegant Home Fashions Connor Wall Cabinet with 2 Glass Doors

ELG-581/6209

<sup>\*\*</sup> Got questions? Please have your product code (on the first page of this instruction, e.g. TD-12345A) and the order number ready, give us a call or email us through our customer care support! We are always ready to assist you!