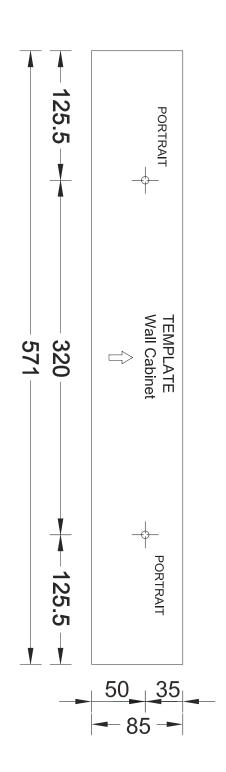

sur une surface proper, douce et lisse. sie vouo plait e-mail á service@eleganthf.net

Thank you for choosing Teamson Home

### Exploded Drawing



### **Product Parts**





### **MARNING:**

- 1. Do not let any sharp objects touch or rub the surface of the product.
- 2. When assemblying, do not let children play around the working area.
- 3. Please confirm all parts are correct before starting the assembly process.
- Do not tighten all bolts and screws completely until the entire unit has been assembled and set up.

### Hardware

























4 pcs

8 pcs

8 pcs

1 pc

8 pcs

2 sets





9

10













14 pcs

 $8 \, \mathrm{pcs}$ 

 $2 \, \mathrm{pcs}$ 

2 pcs

### Step 1















### Step 2





### Step 3











14 pcs











 $2 \, \mathsf{pcs}$