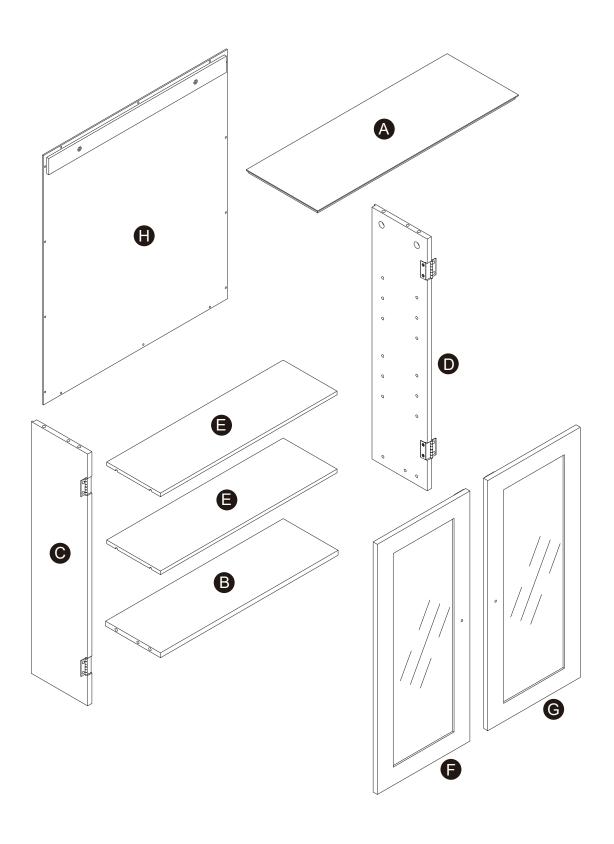

r with or please email to:service@eleganthf.net

#### **INSTRUCCIONES PARA ARMAR-IMPORANT:**

Desempaque cuidadosamente e identifique cada componente antes de tartar de empezar su ensambladura. Verifique la lista de partes. Por favor tenga cuidado cuando arme la unidad y siempre coloque las piezas sobre una superficie plana, suave y limpia. Si necesita ayuda con el armado, envie un correo electzórico a service@eleganthf.net

#### **DIRECTIVES DE MONTAGE-IMPORTANT:**

Avant de commencer l'assemblage, déballez délicatement toutes les pièces et repérez-les sur la liste des pièces. Procédez avec soins durant l'assemblage et posez toujours les pièces sur une surface proper, douce et lisse. sie vouo plait e-mail á service@eleganthf.net

Thank you for choosing Teamson Home

### Exploded Drawing



### **Product Parts**





### **MARNING:**

- 1. Do not let any sharp objects touch or rub the surface of the product.
- 2. When assemblying, do not let children play around the working area.
- 3. Please confirm all parts are correct before starting the assembly process.
- Do not tighten all bolts and screws completely until the entire unit has been assembled and set up.

### Hardware

























4 pcs

8 pcs

8 pcs

1 pc

8 pcs

2 sets





9

10













14 pcs

 $8 \, \mathrm{pcs}$ 

 $2 \, \mathrm{pcs}$ 

2 pcs

### Step 1















### Step 2





### Step 3











14 pcs











 $2 \, \mathsf{pcs}$