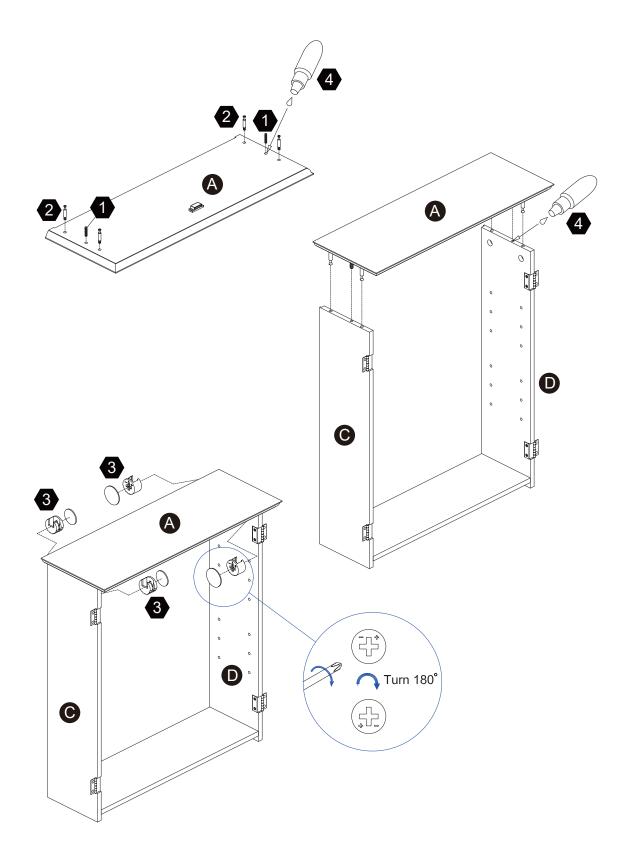

soins durant l'assemblage et posez toujours les pièces sur une surface proper, douce et lisse. sie vouo plait e-mail á service@eleganthf.net

Thank you for choosing Teamson Home

### Exploded Drawing



### **Product Parts**





### **MARNING:**

- 1. Do not let any sharp objects touch or rub the surface of the product.
- 2. When assemblying, do not let children play around the working area.
- 3. Please confirm all parts are correct before starting the assembly process.
- Do not tighten all bolts and screws completely until the entire unit has been assembled and set up.

### Hardware

























4 pcs

8 pcs

8 pcs

1 pc

8 pcs

2 sets





9

10













14 pcs

 $8 \, \mathrm{pcs}$ 

 $2 \, \mathrm{pcs}$ 

2 pcs

### Step 1















### Step 2





### Step 3











14 pcs











 $2 \, \mathsf{pcs}$