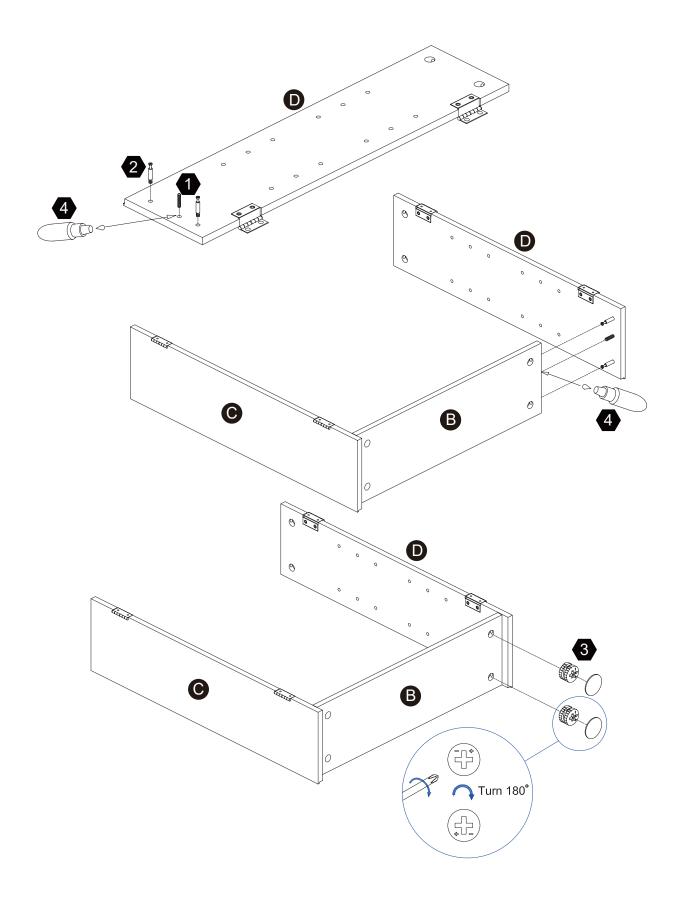

s. Procédez avec soins durant l'assemblage et posez toujours les pièces sur une surface proper, douce et lisse. sie vouo plait e-mail á service@eleganthf.net

Thank you for choosing Teamson Home

### Exploded Drawing



### **Product Parts**





### **MARNING:**

- 1. Do not let any sharp objects touch or rub the surface of the product.
- 2. When assemblying, do not let children play around the working area.
- 3. Please confirm all parts are correct before starting the assembly process.
- Do not tighten all bolts and screws completely until the entire unit has been assembled and set up.

### Hardware

























4 pcs

8 pcs

8 pcs

1 pc

8 pcs

2 sets





9

10













14 pcs

 $8 \, \mathrm{pcs}$ 

 $2 \, \mathrm{pcs}$ 

2 pcs

### Step 1















### Step 2





### Step 3











14 pcs











 $2 \, \mathsf{pcs}$