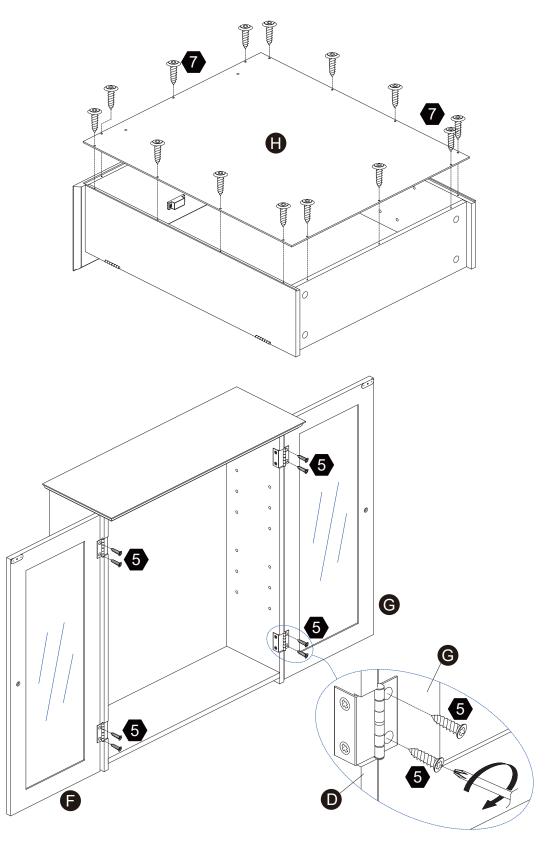

assemblage et posez toujours les pièces sur une surface proper, douce et lisse. sie vouo plait e-mail á service@eleganthf.net

Thank you for choosing Teamson Home

### Exploded Drawing



### **Product Parts**





### **MARNING:**

- 1. Do not let any sharp objects touch or rub the surface of the product.
- 2. When assemblying, do not let children play around the working area.
- 3. Please confirm all parts are correct before starting the assembly process.
- Do not tighten all bolts and screws completely until the entire unit has been assembled and set up.

### Hardware

























4 pcs

8 pcs

8 pcs

1 pc

8 pcs

2 sets





9

10













14 pcs

 $8 \, \mathrm{pcs}$ 

 $2 \, \mathrm{pcs}$ 

2 pcs

### Step 1















### Step 2





### Step 3











14 pcs











 $2 \, \mathsf{pcs}$