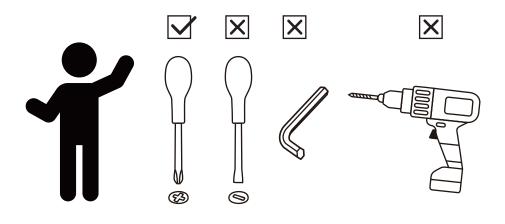

#### ASSEMBLY INSTRUCTIONS-IMPORTANT

Carefully unpack & identify each component before attempting to assemble. Refer to parts list. Please take care when assembling the unit and always set the parts on a clean, soft surface. If you require any assistance with assembly, parts, please call the company you place order with or please email to:service@eleganthf.net

#### **INSTRUCCIONES PARA ARMAR-IMPORANT:**

Desempaque cuidadosamente e identifique cada componente antes de tartar de empezar su ensambladura. Verifique la lista de partes. Por favor tenga cuidado cuando arme la unidad y siempre coloque las piezas sobre una superficie plana, suave y limpia. Si necesita ayuda con el armado, envie un correo electzórico a service@eleganthf.net

#### **DIRECTIVES DE MONTAGE-IMPORTANT:**

Avant de commencer l'assemblage, déballez délicatement toutes les pièces et repérez-les sur la liste des pièces. Procédez avec soins durant l'assemblage et posez toujours les pièces sur une surface proper, douce et lisse. sie vouo plait e-mail á service@eleganthf.net