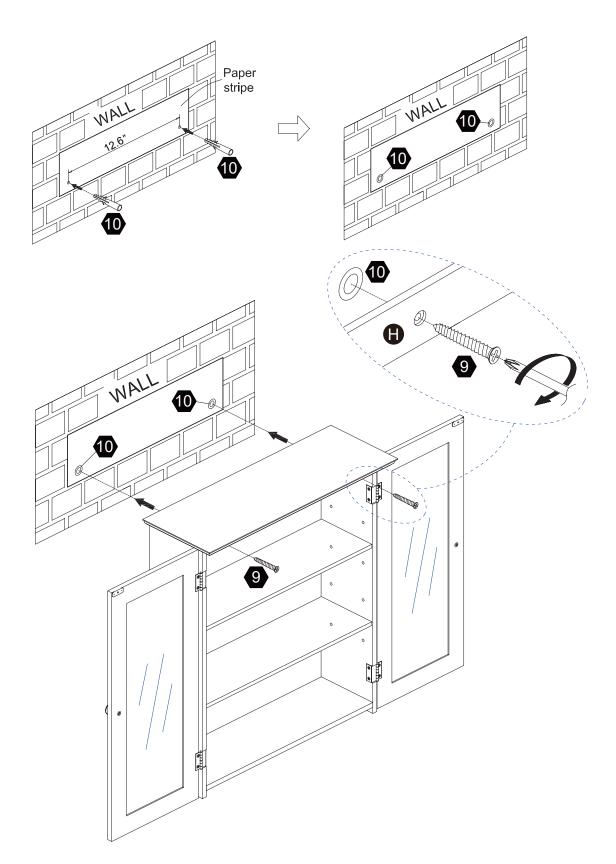

es sur une surface proper, douce et lisse. sie vouo plait e-mail á service@eleganthf.net

Thank you for choosing Teamson Home

### Exploded Drawing



### **Product Parts**





### **MARNING:**

- 1. Do not let any sharp objects touch or rub the surface of the product.
- 2. When assemblying, do not let children play around the working area.
- 3. Please confirm all parts are correct before starting the assembly process.
- Do not tighten all bolts and screws completely until the entire unit has been assembled and set up.

### Hardware

























4 pcs

8 pcs

8 pcs

1 pc

8 pcs

2 sets





9

10













14 pcs

 $8 \, \mathrm{pcs}$ 

 $2 \, \mathrm{pcs}$ 

2 pcs

### Step 1















### Step 2





### Step 3











14 pcs











 $2 \, \mathsf{pcs}$