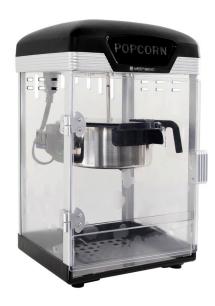

## **West Bend Theater Crazy** 4 Qt. Popcorn Machine, in Black

Enjoy movie-style popcorn at home with the West Bend Theater Crazy Popcorn Maker. This beautiful 4QT popper features an LED popcorn sign that adds a fun movie theater ambiance at home. Its whimsical movie theater styling and stir rod oil-popping technology let you bring a nostalgic and delightful snacking experience into your home.

- Enjoy movie theater style popcorn at home
- Easily pop up to 4 quarts of delicious popcorn in minutes
- Easy-to-use magnetic kettle cover attaches to the top of the machine for easy filling and emptying