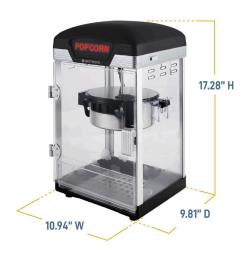

## **Specifications**

Assembled Dims: 9.81" x 10.94" x 17.28"

Assembled Wat (lb): 6.83

Capacity: 4 qt

Kernel Capacity (oz.): 4

Color: Black

Control Type: On/Off Switch Electrical Specs: 4A/120V/480W

Cord Length: 35.43"