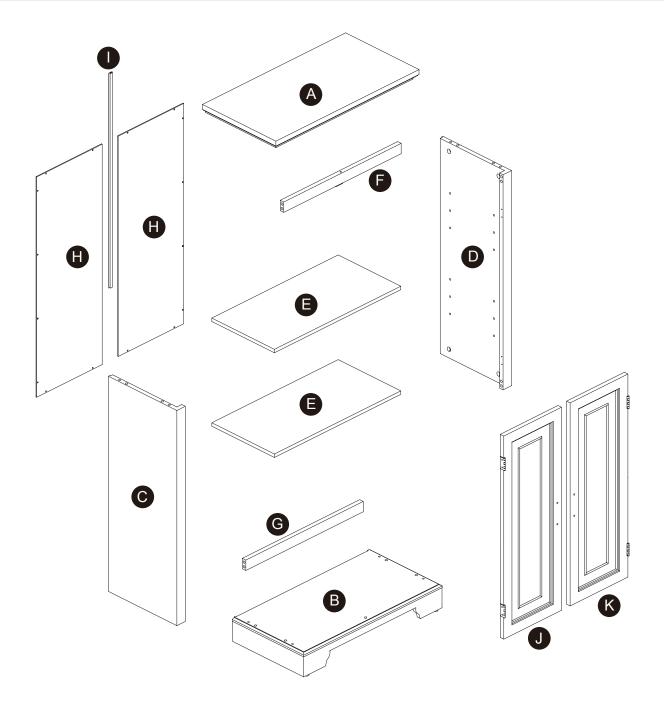

# Exploded Drawing

## **Product Parts**

K

1PC

**A** Care Instructions

Dust surface with a dry soft cloth. Do not use window cleaners or cleaning abrasives as they will scratch the surface and could damage the protective coating