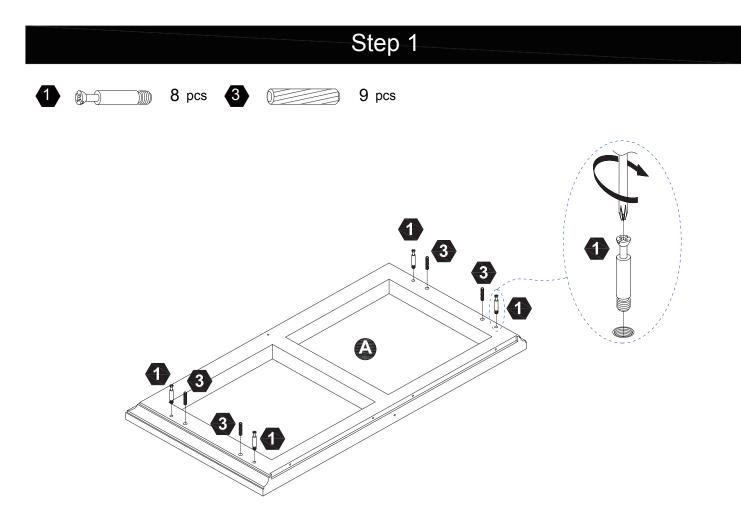

|----------|----------|-------------|
| 1              | 2           | 3        | 4        | 5           |
|                |             |          | Gattitus |             |
|                | Ø15*9mm     | Ø6*30mm  | Ø3*12mm  |             |
| 8 pcs          | 8 sets      | 17 pcs   | 8 pcs    | 8 pcs       |
| 6<br>********* |             |          | 9<br>    |             |
| Ø3*12mm        |             | Ø4*32mm  |          |             |
| <b>16</b> pcs  | 2 sets      | 1 pc     | 1 pc     | <b>1</b> pc |
| Ð              | 12          | 13       |          |             |
|                |             | 0        |          |             |
| Ø4*19mm        | Ø4*38mm     |          |          |             |
| <b>1</b> pc    | <b>1</b> pc | 2 pcs    |          |             |









# Step 2











Scan for assembly instructions.







Scan for assemb instructions.

# Step 5





Scan for assembly instructions.