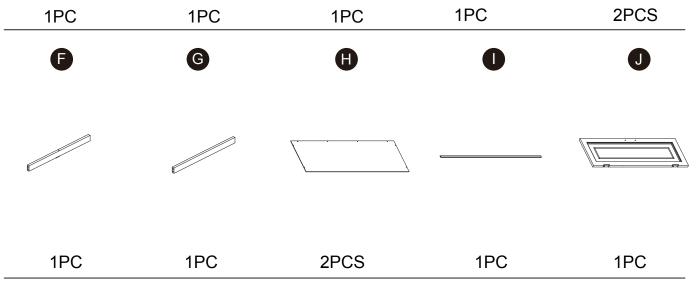

## **Product Parts**

K

1PC

**A** Care Instructions

Dust surface with a dry soft cloth. Do not use window cleaners or cleaning abrasives as they will scratch the surface and could damage the protective coating

Small parts and sharp edges may be present prior to assembly.

Scan for assembly instructions.

|                |             | Hardware |          |             |
|----------------|-------------|----------|----------|-------------|
| 1              | 2           | 3        | 4        | 5           |
|                |             |          | Gattitus |             |
|                | Ø15*9mm     | Ø6*30mm  | Ø3*12mm  |             |
| 8 pcs          | 8 sets      | 17 pcs   | 8 pcs    | 8 pcs       |
| 6<br>********* |             |          | 9<br>    |             |
| Ø3*12mm        |             | Ø4*32mm  |          |             |
| <b>16</b> pcs  | 2 sets      | 1 pc     | 1 pc     | <b>1</b> pc |
| Ð              | 12          | 13       |          |             |
|                |             | 0        |          |             |
| Ø4*19mm        | Ø4*38mm     |          |          |             |
| <b>1</b> pc    | <b>1</b> pc | 2 pcs    |          |             |