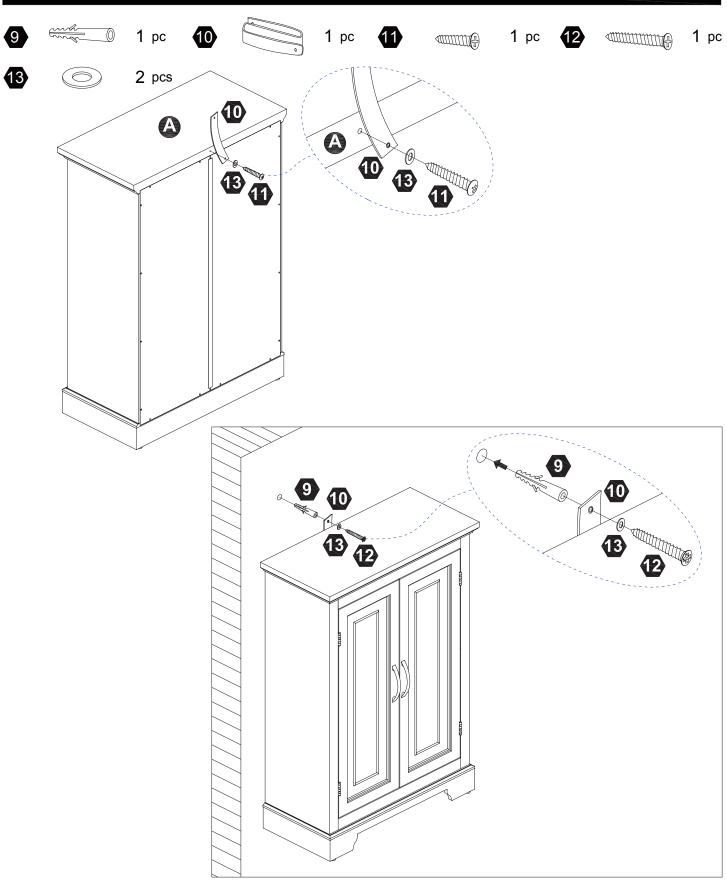

|                |             |          | Gattitus |             |
|                | Ø15*9mm     | Ø6*30mm  | Ø3*12mm  |             |
| 8 pcs          | 8 sets      | 17 pcs   | 8 pcs    | 8 pcs       |
| 6<br>********* |             |          | 9<br>    |             |
| Ø3*12mm        |             | Ø4*32mm  |          |             |
| <b>16</b> pcs  | 2 sets      | 1 pc     | 1 pc     | <b>1</b> pc |
| Ð              | 12          | 13       |          |             |
|                |             | 0        |          |             |
| Ø4*19mm        | Ø4*38mm     |          |          |             |
| <b>1</b> pc    | <b>1</b> pc | 2 pcs    |          |             |









# Step 2











Scan for assembly instructions.







Scan for assemb instructions.

# Step 5





Scan for assembly instructions.