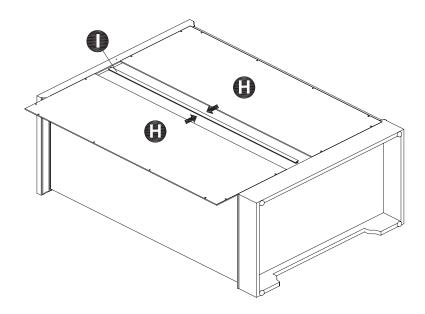

--|-------------|
| 1              | 2           | 3        | 4        | 5           |
|                |             |          | Gattitus |             |
|                | Ø15*9mm     | Ø6*30mm  | Ø3*12mm  |             |
| 8 pcs          | 8 sets      | 17 pcs   | 8 pcs    | 8 pcs       |
| 6<br>********* |             |          | 9<br>    |             |
| Ø3*12mm        |             | Ø4*32mm  |          |             |
| <b>16</b> pcs  | 2 sets      | 1 pc     | 1 pc     | <b>1</b> pc |
| Ð              | 12          | 13       |          |             |
|                |             | 0        |          |             |
| Ø4*19mm        | Ø4*38mm     |          |          |             |
| <b>1</b> pc    | <b>1</b> pc | 2 pcs    |          |             |









# Step 2











Scan for assembly instructions.







Scan for assemb instructions.

# Step 5





Scan for assembly instructions.