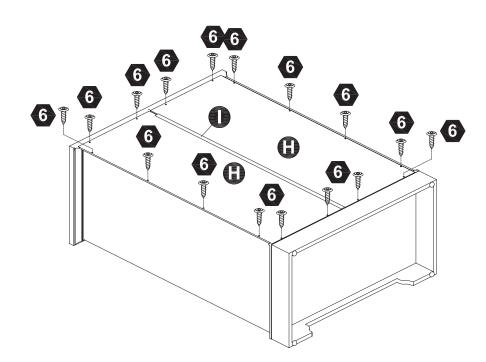

|-------------|
| 1              | 2           | 3        | 4        | 5           |
|                |             |          | Gattitus |             |
|                | Ø15*9mm     | Ø6*30mm  | Ø3*12mm  |             |
| 8 pcs          | 8 sets      | 17 pcs   | 8 pcs    | 8 pcs       |
| 6<br>********* |             |          | 9<br>    |             |
| Ø3*12mm        |             | Ø4*32mm  |          |             |
| <b>16</b> pcs  | 2 sets      | 1 pc     | 1 pc     | <b>1</b> pc |
| Ð              | 12          | 13       |          |             |
|                |             | 0        |          |             |
| Ø4*19mm        | Ø4*38mm     |          |          |             |
| <b>1</b> pc    | <b>1</b> pc | 2 pcs    |          |             |









# Step 2











Scan for assembly instructions.







Scan for assemb instructions.

# Step 5





Scan for assembly instructions.