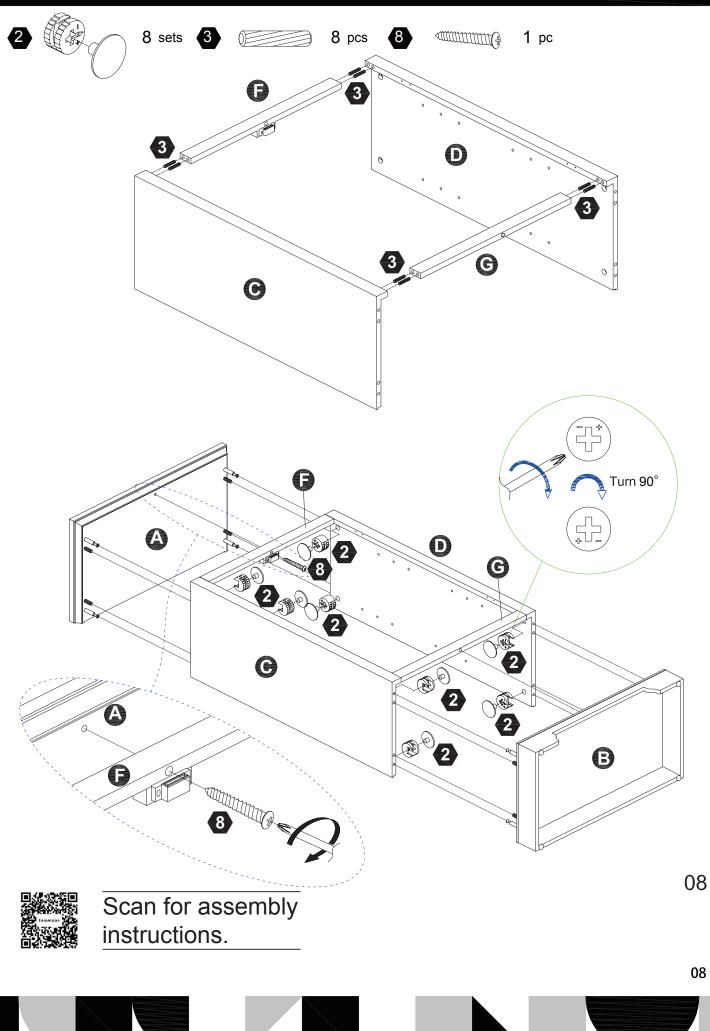

------|-------------|
| 1              | 2           | 3        | 4        | 5           |
|                |             |          | Gattitus |             |
|                | Ø15*9mm     | Ø6*30mm  | Ø3*12mm  |             |
| 8 pcs          | 8 sets      | 17 pcs   | 8 pcs    | 8 pcs       |
| 6<br>********* |             |          | 9<br>    |             |
| Ø3*12mm        |             | Ø4*32mm  |          |             |
| <b>16</b> pcs  | 2 sets      | 1 pc     | 1 pc     | <b>1</b> pc |
| Ð              | 12          | 13       |          |             |
|                |             | 0        |          |             |
| Ø4*19mm        | Ø4*38mm     |          |          |             |
| <b>1</b> pc    | <b>1</b> pc | 2 pcs    |          |             |









# Step 2











Scan for assembly instructions.







Scan for assemb instructions.

# Step 5





Scan for assembly instructions.