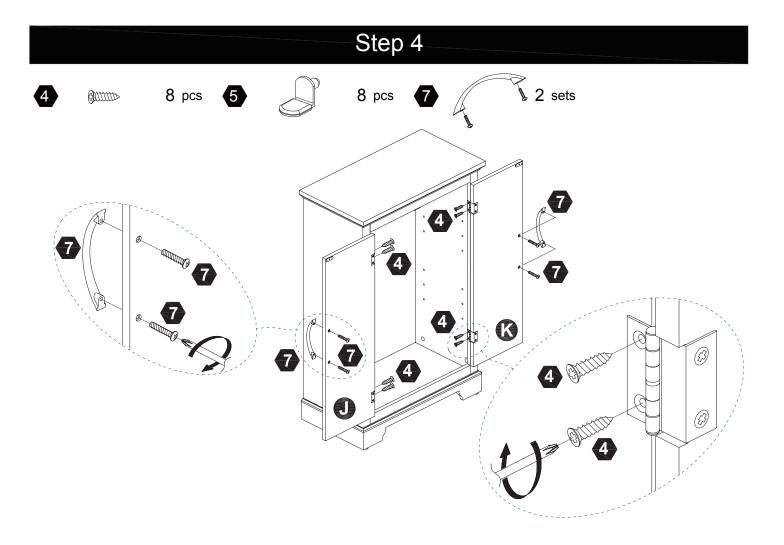

| 3        | 4        | 5           |
|                |             |          | Gattitus |             |
|                | Ø15*9mm     | Ø6*30mm  | Ø3*12mm  |             |
| 8 pcs          | 8 sets      | 17 pcs   | 8 pcs    | 8 pcs       |
| 6<br>********* |             |          | 9<br>    |             |
| Ø3*12mm        |             | Ø4*32mm  |          |             |
| <b>16</b> pcs  | 2 sets      | 1 pc     | 1 pc     | <b>1</b> pc |
| Ð              | 12          | 13       |          |             |
|                |             | 0        |          |             |
| Ø4*19mm        | Ø4*38mm     |          |          |             |
| <b>1</b> pc    | <b>1</b> pc | 2 pcs    |          |             |









# Step 2











Scan for assembly instructions.







Scan for assemb instructions.

# Step 5





Scan for assembly instructions.