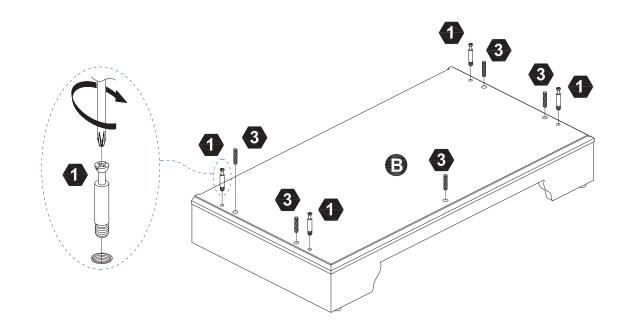

---------|----------|-------------|
| 1              | 2           | 3        | 4        | 5           |
|                |             |          | Gattitus |             |
|                | Ø15*9mm     | Ø6*30mm  | Ø3*12mm  |             |
| 8 pcs          | 8 sets      | 17 pcs   | 8 pcs    | 8 pcs       |
| 6<br>********* |             |          | 9<br>    |             |
| Ø3*12mm        |             | Ø4*32mm  |          |             |
| <b>16</b> pcs  | 2 sets      | 1 pc     | 1 pc     | <b>1</b> pc |
| Ð              | 12          | 13       |          |             |
|                |             | 0        |          |             |
| Ø4*19mm        | Ø4*38mm     |          |          |             |
| <b>1</b> pc    | <b>1</b> pc | 2 pcs    |          |             |









# Step 2











Scan for assembly instructions.







Scan for assemb instructions.

# Step 5





Scan for assembly instructions.