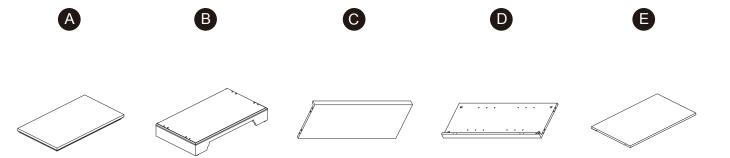

## **Product Parts**

K

1PC

**A** Care Instructions

Dust surface with a dry soft cloth. Do not use window cleaners or cleaning abrasives as they will scratch the surface and could damage the protective coating