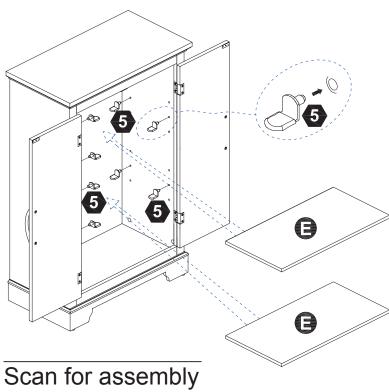

| 3        | 4        | 5           |
|                |             |          | Gattitus |             |
|                | Ø15*9mm     | Ø6*30mm  | Ø3*12mm  |             |
| 8 pcs          | 8 sets      | 17 pcs   | 8 pcs    | 8 pcs       |
| 6<br>********* |             |          | 9<br>    |             |
| Ø3*12mm        |             | Ø4*32mm  |          |             |
| <b>16</b> pcs  | 2 sets      | 1 pc     | 1 pc     | <b>1</b> pc |
| Ð              | 12          | 13       |          |             |
|                |             | 0        |          |             |
| Ø4*19mm        | Ø4*38mm     |          |          |             |
| <b>1</b> pc    | <b>1</b> pc | 2 pcs    |          |             |









# Step 2











Scan for assembly instructions.







Scan for assemb instructions.

# Step 5





Scan for assembly instructions.