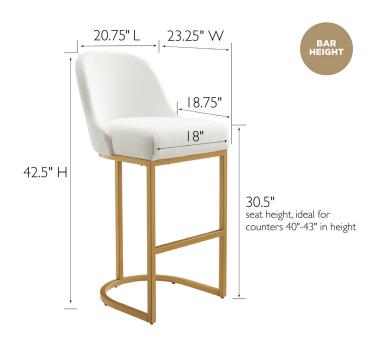

## **SPECIFICATIONS**

MATERIAL CONSTRUCTION: Fabric/Metal

ASSEMBLY REQUIRED: Yes

TOOLS NEEDED FOR ASSEMBLY: Allen Wrench

ASSEMBLED DIMENSIONS:  $42.5" \text{ H} \times 20.75" \text{ L} \times 23.25" \text{ W}$ 

ASSEMBLED WEIGHT: 22.5 lbs.
WEIGHT CAPACITY: 250 lbs.
CONCEALED SCREWS: Yes

FRAME STYLE: Barrelback

BACK REST DIMENSIONS:  $11.7" \text{ H} \times 19.5" \text{W}$ 

**SEAT DIMENSIONS:** 30.5" H × 18" W × 18.75" D