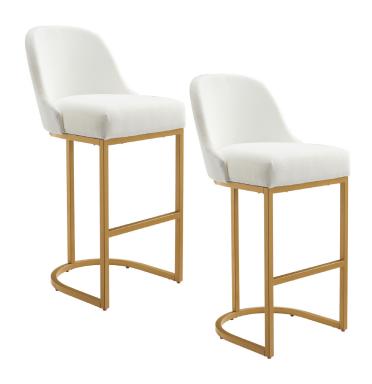

## Barrelback Barstools with Gold Metal Base, Set of 2 White Linen

SEAT MATERIAL: Upholstered

**UPHOLSTERY MATERIAL:** Polyester Blend with Foam Fill

LEG MATERIAL: Iron
FINISH TYPE: Painted

WARRANTY: I-Year limited warranty

TITLE VI COMPLIANT: Yes
PROP 65 HARMFUL MATERIAL: Wood Dust