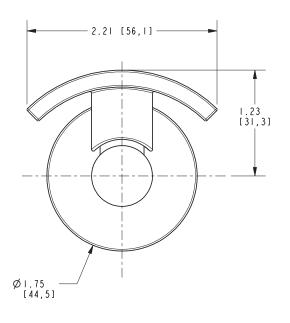

### **PRODUCT DIMENSIONS** (Units are in inches)

Product Dimensions are provided for reference only. For specific product installation guidelines, please reference the Installation Instructions of the product being installed.