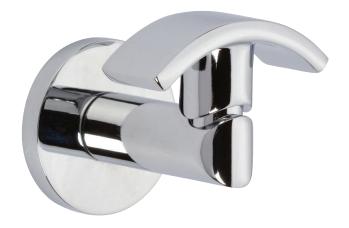

# SINE Single Robe Hook 0210

### **Features**

- Solid brass construction
- Complements Sine product series