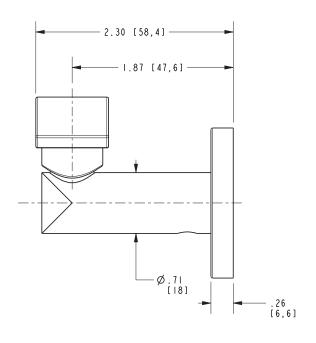

### **PRODUCT DIMENSIONS** (Units are in inches)

Product Dimensions are provided for reference only. For specific product installation guidelines, please reference the Installation Instructions of the product being installed.