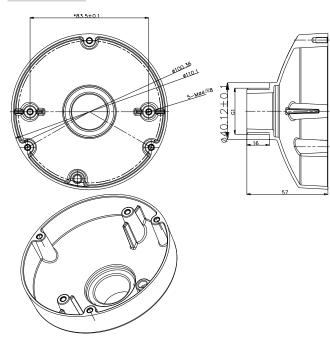

### **Dimension:**

### Parameter:

| Model                   | PC110                       |
|-------------------------|-----------------------------|
| Parameters              | Pendant Cap for Dome Camera |
| Appearance              | Hikvision White             |
| Range of<br>Application | Pendant Cap for Dome Camera |
| Material                | Aluminum Alloy              |
| Dimension               | 110mmX57mm                  |
| Weight                  | 132g                        |