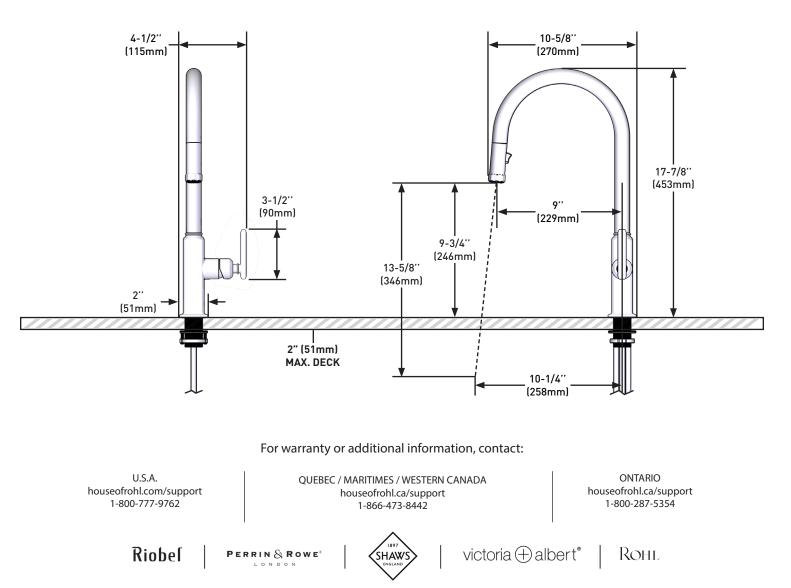

### DESCRIPTION

- 1.8 GPM/6.7 LPM at 60 PSI (CEC compliant)
- Requires 2 1/2" (6.35 cm) clearance from
- backsplash to center of faucet hole
- Dual-spray functionality with stream and spray settings

### **APOTHECARY<sup>TM</sup>**

Pull-Down Kitchen Faucet With C-Spout

### MODELS: AP55D1LM Series

Rev. 10/23

0008/2024 : Scleased 00