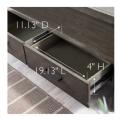

## **SPECIFICATIONS**

MATERIAL CONSTRUCTION: ASSEMBLY REQUIRED: TOOLS NEEDED FOR ASSEMBLY: ASSEMBLED DIMENSIONS: ASSEMBLED WEIGHT: DRW DIMENSIONS: DRW FACE MATERIAL: DRW BOX MATERIAL: DRW CONSTRUCTION: GLIDE STYLE: SHELF STYLE: CABLE MANAGEMENT: SHELF CLEARANCE: Mixed metal + wood Yes Allen Wrench 24" H × 58.5" L × 18" W 75 lbs. 4" H × 19.13" L × 11.13" D MDF Dove Tail Full Extension Ball Bearing Fixed No 9.13" MAX TV SIZE: TOP MATERIAL: SIDES MATERIAL: BOTTOM MATERIAL: FRAME COLOR: TOP COLOR: FINISH TYPE: 65" MDF Iron MDF Gunmetal Gray Smoke Gray Stained