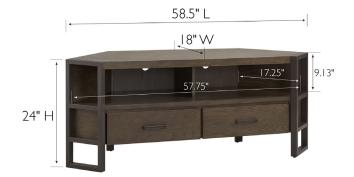

## **SPECIFICATIONS**

MATERIAL CONSTRUCTION: ASSEMBLY REQUIRED: TOOLS NEEDED FOR ASSEMBLY: ASSEMBLED DIMENSIONS: ASSEMBLED WEIGHT: DRW DIMENSIONS: DRW FACE MATERIAL: DRW BOX MATERIAL: DRW CONSTRUCTION: GLIDE STYLE: SHELF STYLE: CABLE MANAGEMENT: SHELF CLEARANCE: Mixed metal + wood Yes Allen Wrench 24" H × 58.5" L × 18" W 75 lbs. 4" H × 19.13" L × 11.13" D MDF Dove Tail Full Extension Ball Bearing Fixed No 9.13" MAX TV SIZE: TOP MATERIAL: SIDES MATERIAL: BOTTOM MATERIAL: FRAME COLOR: TOP COLOR: FINISH TYPE: 65" MDF Iron MDF Gunmetal Gray Smoke Gray Stained