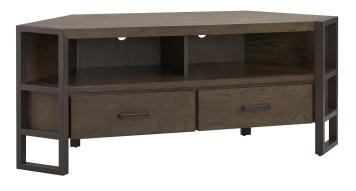

## Ender Mixed Metal and Wood Corner TV Stand Smoke/Gunmetal Gray

## **SPECIFICATIONS**

MATERIAL CONSTRUCTION: ASSEMBLY REQUIRED: TOOLS NEEDED FOR ASSEMBLY: ASSEMBLED DIMENSIONS: ASSEMBLED WEIGHT: DRW DIMENSIONS: DRW FACE MATERIAL: DRW BOX MATERIAL: DRW CONSTRUCTION: GLIDE STYLE: SHELF STYLE: CABLE MANAGEMENT: SHELF CLEARANCE: Mixed metal + wood Yes Allen Wrench 24" H × 58.5" L × 18" W 75 lbs. 4" H × 19.13" L × 11.13" D MDF Dove Tail Full Extension Ball Bearing Fixed No 9.13" MAX TV SIZE: TOP MATERIAL: SIDES MATERIAL: BOTTOM MATERIAL: FRAME COLOR: TOP COLOR: FINISH TYPE: 65" MDF Iron MDF Gunmetal Gray Smoke Gray Stained