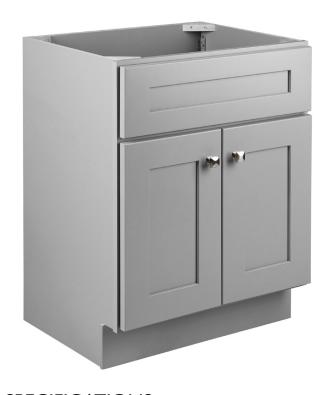

Brookings 2-Door, 24x18.74x31.5 in. Gray Base

ASSEMBLED WEIGHT: 47.79 lbs.

HINGE STYLE: Soft Close

DOOR STYLE: 2 Shaker Doors

CONSTRUCTION TYPE: Face Frame
FACE FRAME MATERIAL: Solid Wood
SIDES MATERIAL: Plywood
BOTTOM MATERIAL: Plywood
TOE KICK INSET WIDTH: 3"
BACK PANEL MATERIAL: Plywood