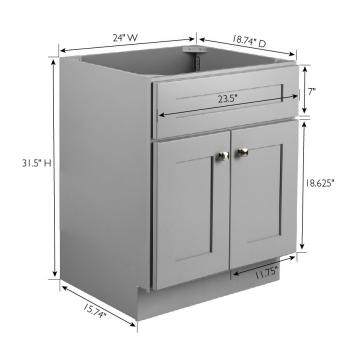

Brookings 2-Door, 24x18.74x31.5 in. Gray Base

## **SPECIFICATIONS**

MATERIAL CONSTRUCTION: Wood
ASSEMBLY REQUIRED: Yes

TOOLS NEEDED FOR ASSEMBLY: 100% Silicone

**ASSEMBLED DIMENSIONS:**  $31.5" \text{ H} \times 24" \text{ L} \times 18.74" \text{ D}$ 