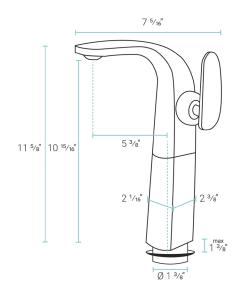

### Specifications:

- N.W: 6.5 lb.
- L: 7 <sup>5</sup>/<sub>16</sub>" x W: 2 <sup>1</sup>/<sub>16</sub>" x H: 11 <sup>5</sup>/<sub>8</sub>"
- Water supply line: 23 5/8"