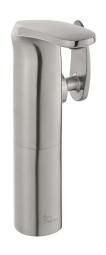

### **Bathroom Faucet**

SM-BF01BN

#### Features:

- Single-handle control
- Durable brass
- Standard 1 3/8", single-hole installation
- 1.2 GPM flow rate

#### Colors & Finishes:

- Chrome: SM-BF01C
- Brushed Nickel: SM-BF01BN■ Brushed Gold: SM-BF01BG■ Matte Black: SM-BF01MB
- Oil Rubbed Bronze: SM-BF010R