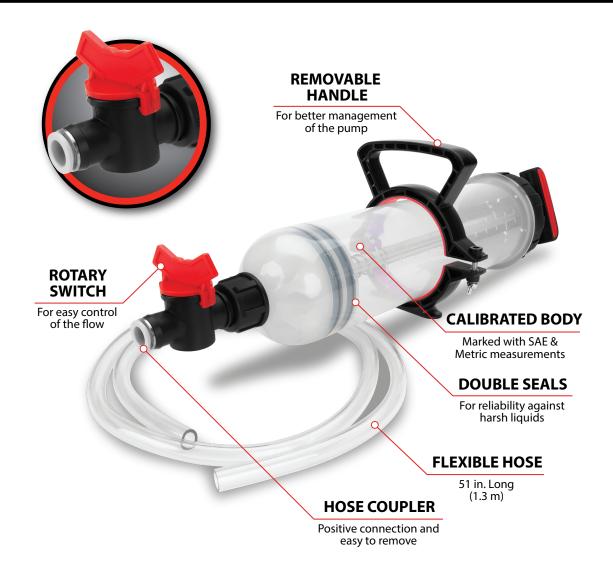

## 1500CC EXTRACTION & FILL PUMP

| Item # | Inner | Master | UPC          | Packaging |
|--------|-------|--------|--------------|-----------|
| W54177 | 1     | 10     | 039564153914 | Color Box |

- Designed to remove and fill brake fluid, coolant, anti-freeze, gear oil, power steering fluid, and more
- Semi-translucent cylinder for viewing exact fluid volume and overall fluid condition
- Double seals for reliability against harsh liquids, and is easily disassembled for cleaning
- Heavy-duty construction with a removable handle for better management of the pump
- A unique hose coupler offers a positive hose connection but is still

- easy to remove
- Marked with SAE and metric measurements and a rotary on-off switch to control the flow
- Includes a transparent fluid extraction pump with rotary switch, and a flexible hose, 51 in. long (130 cm), 0.472 in. O.D. (12 mm) 0.354 I.D. (9 mm)