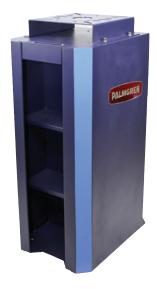

## **GRINDER STAND**

- Cabinet self-contained filtration system designed to efficiently remove and filter dust, small metal chips and other contaminants while returning clean air to the shop
- Comes with one flexible metal connection hoses
- Dust Collection with auto start
- Auto on/off mode

Runs on 1.5 HP, 115V, single phase motor.

Item # 9686003