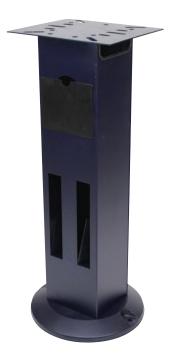

## **HEAVY DUTY TOOL STAND**

- Fits all bench grinders, buffers and belt grinders
- Multi-hole top for easy securing of finishing tool to stand
- Quench pot

Item # 9670101

- 2 slots in column for spare grinding wheels
- Enlarged quench pot
- Multi-hole top for easy securing of finishing tool to stand