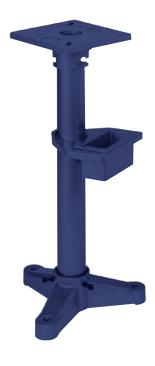

## **HEAVY DUTY TOOL STAND**

- Fits all bench grinders, buffers and belt grinders
- Multi-hole top for easy securing of finishing tool to stand
- Quench pot

Item # 9670101

- 2 slots in column for spare grinding wheels
- Enlarged quench pot
- Multi-hole top for easy securing of finishing tool to stand

Item # 9670100