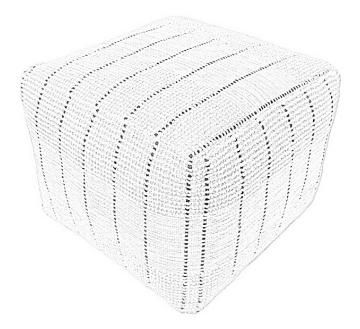

# Elmer / Billie / Imogen

Square Pouf

MODEL # AXCPFI204-NG

brooklyn + max™

Wynden Hall HOME DECOR