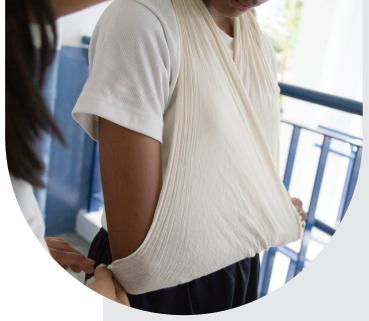

Dynarex Triangular Bandages are versatile, multi-functional bandages designed to safely and efficiently protect and support wounds and muscle injuries. These premium Bandages come with two safety pins to provide secure closure, improved support, and optimal adaptability.

- Triangular design provides maximum adaptability for a wide variety of injuries
- Engineered with 100% cotton to help comfortably dress wounds and absorb liquids
- Features two safety pins to securely fasten for increased support
- Easily adapts for use as a sling, head wrap, appendage dressing, and more
- Individually polybagged for optimal hygiene