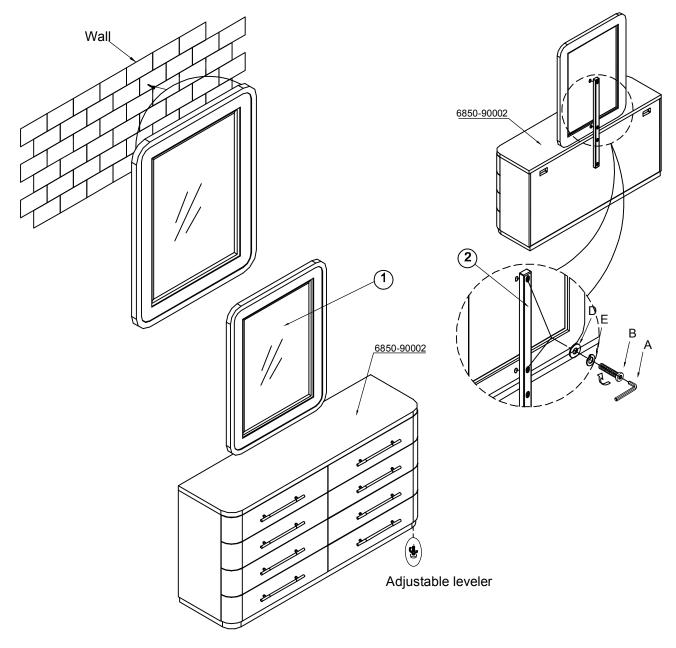

## **ASSEMBLY INSTRUCTION**

Item: 6850-90008-80 Raffia Landscape Mirror

Thank you for purchasing this quality product. Be sure to unpack carefully looking for small parts which may have come loose during shipment.

Read all instruction and study the drawing carefully before starting the assembly process.

SIZE

4mm

 $\frac{1}{4}$ "×1- $\frac{1}{2}$ "

½"×2"

 $\frac{1}{4}$ "×19×2

 $\frac{1}{4}$ "×12×3

## HARDWARE PACK DESCRIPTION

Allen key

Flat washer

Lock washer

Bolt

Bolt

| QTY  | 1 |
|------|---|
| 1pc  |   |
| 2pcs |   |
| 2pcs |   |
| 4pcs |   |
|      |   |

4pcs

## PART LIST

| NO.             | DRAWING | DESCRIPTION    | QTY |
|-----------------|---------|----------------|-----|
| $(\overline{})$ | Ð       | Mirror         | 1pc |
| 2               |         | Mirror support | 1pc |