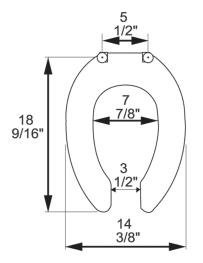

### **Product Specifications**

- Hinge Design: External Slow Close hinge with 304 stainless steel mounting hardware
- Ring Thickness: 7/8"
- Ring Thickness with Bumper: 1"
- Height of Seat with Cover: N/A