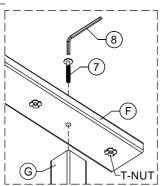

# INSTRUCTIONS FOR ADJUSTING LEVELER:

Position the bed in your space and locate the leveler under each leg support (**G**).

Turn the leveler counter-clockwise to extend the leveler and clockwise to retract it.

Adjust each leveler until each leg support is applying equal, upward pressure on the center slat.

UPDATED: JULY 17TH, 2024