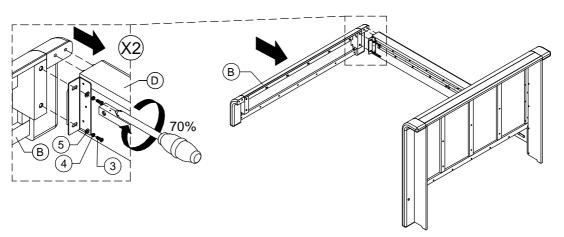

| 0              | FLAT WASHER (M8)           | 6        |                   |                                         |                                        |          |  |  |  |
| 6                            | <b>Diagram</b> | WOOD SCREW (8X30mm)        | 9        |                   |                                         |                                        |          |  |  |  |
|                              |                |                            |          | II.               |                                         | \\\\\\\\\\\\\\\\\\\\\\\\\\\\\\\\\\\\\\ |          |  |  |  |

11

1

ALLEN BOLT (6X40mm)

ALLEN KEY

YOUR BOX MAY CONTAIN EXTRA HARDWARE

## STEP 1:

7

8



# TOTES FULL/QUEEN/E.KING BED ASSEMBLY INSTRUCTIONS



## **STEP 2:**







# A

## **STOP**

- IF USING BED FRAME WITH ADJUSTABLE MATTRESS BASE, SKIP TO APPENDIX A: ADJUSTABLE MATTRESS BASE ASSEMBLY SUPPLEMENT.
- IF USING BED FRAME WITH STANDARD BOX SPRING OR FOUNDATION CONTINUE TO STEP 5.

# TOTES FULL/QUEEN/E.KING BED ASSEMBLY INSTRUCTIONS









## STEP 6:







## **STEP 8:**



## STEP 9:



# TOTES FULL/QUEEN/E.KING BED ASSEMBLY INSTRUCTIONS



### **STEP 10:**



### **STEP 11:**



### **STEP 12:**



### **STEP 13:**



# INSTRUCTIONS FOR ADJUSTING LEVELER:

Position the bed in your space and locate the leveler under each leg support (**G**).

Turn the leveler counter-clockwise to extend the leveler and clockwise to retract it.

Adjust each leveler until each leg support is applying equal, upward pressure on the center slat.

UPDATED: JULY 17TH,