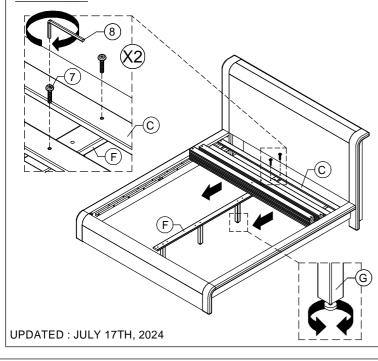

(M8)           | 6                 |          |             |                |  |
| 6         | <b>O</b>  | WOOD SCREW (8X30mm)        | 9                 |          |             |                |  |
| 7         | 6)        | ALLEN BOLT (6X40mm)        | 11                |          |             |                |  |

# QUANTITY 1 1 1



# ASSEMBLE ON A SOFT SURFACE



ALLEN KEY

YOUR BOX MAY CONTAIN EXTRA HARDWARE



# TOTES C.KING BED ASSEMBLY INSTRUCTIONS



## STEP 2:









## **STOP**

- IF USING BED FRAME WITH ADJUSTABLE MATTRESS BASE, SKIP TO APPENDIX A: ADJUSTABLE MATTRESS BASE ASSEMBLY SUPPLEMENT.
- IF USING BED FRAME WITH STANDARD BOX SPRING OR FOUNDATION CONTINUE TO STEP 5.

# TOTES C.KING BED ASSEMBLY INSTRUCTIONS









## STEP 6:



## **STEP 7:**



## **STEP 8:**



## STEP 9:



# TOTES C.KING BED ASSEMBLY INSTRUCTIONS



### **STEP 10:**



### **STEP 11:**



### **STEP 12:**



## **STEP 13:**



# INSTRUCTIONS FOR ADJUSTING LEVELER:

Position the bed in your space and locate the leveler under each leg support  $(\mathbf{G})$ .

Turn the leveler counter-clockwise to extend the leveler and clockwise to retract it.

Adjust each leveler until each leg support is applying equal, upward pressure on the center slat.

UPDATED: JULY 17TH, 2024

### MAINTENANCE INSTRUCTIONS:

- Periodically check all fittings and tighten if necessary, as they can loosen over time.
- Always remove box spring and mattress before moving the bed.
- Lift the bed when moving it. Dragging the bed can damage the center support.
- Readjust levelers after moving the bed.



# TOTE