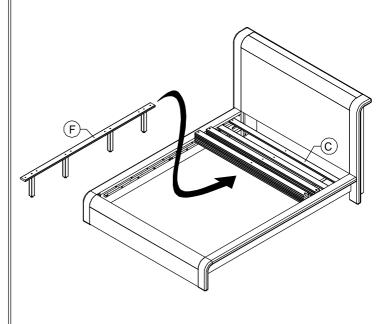

|                                         |                                        |          |  |  |  |
|                              |                |                            |          | II.               |                                         | \\\\\\\\\\\\\\\\\\\\\\\\\\\\\\\\\\\\\\ |          |  |  |  |

11

1

ALLEN BOLT (6X40mm)

ALLEN KEY

YOUR BOX MAY CONTAIN EXTRA HARDWARE

## STEP 1:

7

8



# TOTES FULL/QUEEN/E.KING BED ASSEMBLY INSTRUCTIONS



## **STEP 2:**







# A

## **STOP**

- IF USING BED FRAME WITH ADJUSTABLE MATTRESS BASE, SKIP TO APPENDIX A: ADJUSTABLE MATTRESS BASE ASSEMBLY SUPPLEMENT.
- IF USING BED FRAME WITH STANDARD BOX SPRING OR FOUNDATION CONTINUE TO STEP 5.

# TOTES FULL/QUEEN/E.KING BED ASSEMBLY INSTRUCTIONS









## STEP 6:







## **STEP 8:**



## STEP 9:



# TOTES FULL/QUEEN/E.KING BED ASSEMBLY INSTRUCTIONS



### **STEP 10:**



### **STEP 11:**



### **STEP 12:**



### **STEP 13:**



# INSTRUCTIONS FOR ADJUSTING LEVELER:

Position the bed in your space and locate the leveler under each leg support (**G**).

Turn the leveler counter-clockwise to extend the leveler and clockwise to retract it.

Adjust each leveler until each leg support is applying equal, upward pressure on the center slat.

UPDATED: JULY 17TH, 2024

## MAINTENANCE INSTRUCTIONS:

- Periodically check all fittings and tighten if necessary, as they can loosen over time.
- Always remove box spring and mattress before moving the bed.
- Lift the bed when moving it. Dragging the bed can damage the center support.
- Readjust levelers after movin