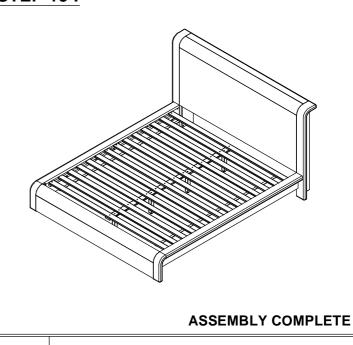

9                 |          |             |                |  |
| 7         | 6)        | ALLEN BOLT (6X40mm)        | 11                |          |             |                |  |

# QUANTITY 1 1 1



# ASSEMBLE ON A SOFT SURFACE



ALLEN KEY

YOUR BOX MAY CONTAIN EXTRA HARDWARE



# TOTES C.KING BED ASSEMBLY INSTRUCTIONS



## STEP 2:









## **STOP**

- IF USING BED FRAME WITH ADJUSTABLE MATTRESS BASE, SKIP TO APPENDIX A: ADJUSTABLE MATTRESS BASE ASSEMBLY SUPPLEMENT.
- IF USING BED FRAME WITH STANDARD BOX SPRING OR FOUNDATION CONTINUE TO STEP 5.

# TOTES C.KING BED ASSEMBLY INSTRUCTIONS









## STEP 6:



## **STEP 7:**



## **STEP 8:**



## STEP 9:



# TOTES C.KING BED ASSEMBLY INSTRUCTIONS



### **STEP 10:**



### **STEP 11:**



### **STEP 12:**



## **STEP 13:**



# INSTRUCTIONS FOR ADJUSTING LEVELER:

Position the bed in your space and locate the leveler under each leg support  $(\mathbf{G})$ .

Turn the leveler counter-clockwise to extend the leveler and clockwise to retract it.

Adjust each leveler until each leg support is applying equal, upward pressure on the center slat.

UPDATED: JULY 17TH, 2024

### MAINTENANCE INSTRUCTIONS:

- Periodically check all fittings and tighten if necessary, as they can loosen over time.
- Always remove box spring and mattress before moving the bed.
- Lift the bed when moving it. Dragging the bed can damage the center support.
- Readjust levelers after moving the bed.



# TOTES C.KING BED APPENDIX A: ADJUSTABLE MATTRESS BASE ASSEMBLY SUPPLEMENT



AN ADJUSTABLE MATTRESS BASE IS A FREESTANDING MATTRESS SUPPORT T