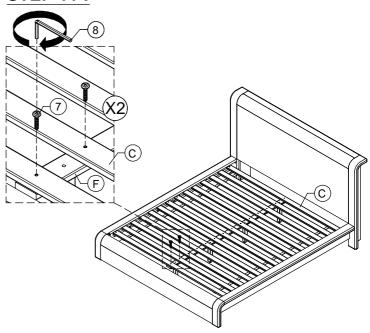

b>O</b>  | WOOD SCREW (8X30mm)        | 9                 |          |             |                |  |
| 7         | 6)        | ALLEN BOLT (6X40mm)        | 11                |          |             |                |  |

# QUANTITY 1 1 1



# ASSEMBLE ON A SOFT SURFACE



ALLEN KEY

YOUR BOX MAY CONTAIN EXTRA HARDWARE



# TOTES C.KING BED ASSEMBLY INSTRUCTIONS



## STEP 2:









## **STOP**

- IF USING BED FRAME WITH ADJUSTABLE MATTRESS BASE, SKIP TO APPENDIX A: ADJUSTABLE MATTRESS BASE ASSEMBLY SUPPLEMENT.
- IF USING BED FRAME WITH STANDARD BOX SPRING OR FOUNDATION CONTINUE TO STEP 5.

# TOTES C.KING BED ASSEMBLY INSTRUCTIONS









## STEP 6:



## **STEP 7:**



## **STEP 8:**



## STEP 9:



# TOTES C.KING BED ASSEMBLY INSTRUCTIONS



### **STEP 10:**



### **STEP 11:**



### **STEP 12:**



## **STEP 13:**



# INSTRUCTIONS FOR ADJUSTING LEVELER:

Position the bed in your space and locate the leveler under each leg support  $(\mathbf{G})$ .

Turn the leveler counter-clockwise to extend the leveler and clockwise to retract it.

Adjust each leveler until each leg support is applying equal, upward pressure on the center slat.

UPDATED: JULY 17TH, 2024

### MAINTENANCE INSTRUCTIONS:

- Periodically check all fittings and tighten if necessary, as they can loosen over time.
- Always remove box spring and mattress before moving the bed.
- Lift the bed when moving it. Dragging the bed can damage the center support.
- Readjust levelers after moving the bed.



# TOTES C.KING BED APPENDIX A: ADJUSTABLE MATTRESS BASE ASSEMBLY SUPPLEMENT



AN ADJUSTABLE MATTRESS BA