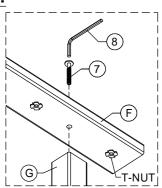

# INSTRUCTIONS FOR ADJUSTING LEVELER:

Position the bed in your space and locate the leveler under each leg support (**G**).

Turn the leveler counter-clockwise to extend the leveler and clockwise to retract it.

Adjust each leveler until each leg support is applying equal, upward pressure on the center slat.

UPDATED: JULY 17TH, 2024