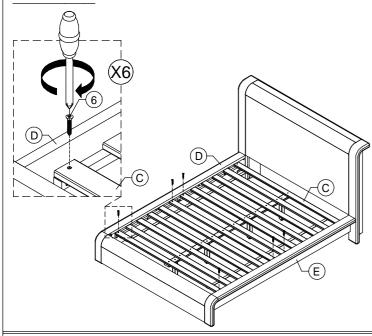

|                |                            |          | II.               |                                         | \\\\\\\\\\\\\\\\\\\\\\\\\\\\\\\\\\\\\\ |          |  |  |  |

11

1

ALLEN BOLT (6X40mm)

ALLEN KEY

YOUR BOX MAY CONTAIN EXTRA HARDWARE

## STEP 1:

7

8



# TOTES FULL/QUEEN/E.KING BED ASSEMBLY INSTRUCTIONS



## **STEP 2:**







# A

## **STOP**

- IF USING BED FRAME WITH ADJUSTABLE MATTRESS BASE, SKIP TO APPENDIX A: ADJUSTABLE MATTRESS BASE ASSEMBLY SUPPLEMENT.
- IF USING BED FRAME WITH STANDARD BOX SPRING OR FOUNDATION CONTINUE TO STEP 5.

# TOTES FULL/QUEEN/E.KING BED ASSEMBLY INSTRUCTIONS









## STEP 6:







## **STEP 8:**



## STEP 9:



# TOTES FULL/QUEEN/E.KING BED ASSEMBLY INSTRUCTIONS



### **STEP 10:**



### **STEP 11:**



### **STEP 12:**



### **STEP 13:**



# INSTRUCTIONS FOR ADJUSTING LEVELER:

Position the bed in your space and locate the leveler under each leg support (**G**).

Turn the leveler counter-clockwise to extend the leveler and clockwise to retract it.

Adjust each leveler until each leg support is applying equal, upward pressure on the center slat.

UPDATED: JULY 17TH, 2024

## MAINTENANCE INSTRUCTIONS:

- Periodically check all fittings and tighten if necessary, as they can loosen over time.
- Always remove box spring and mattress before moving the bed.
- Lift the bed when moving it. Dragging the bed can damage the center support.
- Readjust levelers after moving the bed.



# TOTES FULL/QUEEN/E.KING BED APPENDIX A: ADJUSTABLE MATTRESS BASE ASSEMBLY SUPPLEMENT



AN ADJUSTABLE MATTRESS BASE IS A FREESTANDI