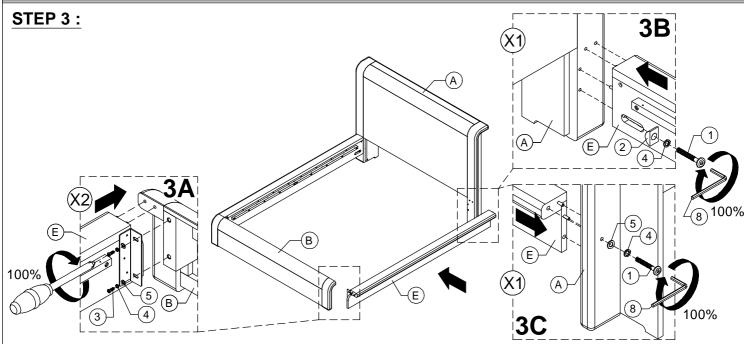

|             |                |  |
| 3         |           | PHILIPS HEAD BOLT (8X20mm) | 4                 |          |             |                |  |
| 4         | 0         | SPRING WASHER (M8)         | 8                 |          |             |                |  |
| 5         | 0         | FLAT WASHER (M8)           | 6                 |          |             |                |  |
| 6         | <b>O</b>  | WOOD SCREW (8X30mm)        | 9                 |          |             |                |  |
| 7         | 6)        | ALLEN BOLT (6X40mm)        | 11                |          |             |                |  |

# QUANTITY 1 1 1



# ASSEMBLE ON A SOFT SURFACE



ALLEN KEY

YOUR BOX MAY CONTAIN EXTRA HARDWARE



# TOTES C.KING BED ASSEMBLY INSTRUCTIONS



## STEP 2:









## **STOP**

- IF USING BED FRAME WITH ADJUSTABLE MATTRESS BASE, SKIP TO APPENDIX A: ADJUSTABLE MATTRESS BASE ASSEMBLY SUPPLEMENT.
- IF USING BED FRAME WITH STANDARD BOX SPRING OR FOUNDATION CONTINUE TO STEP 5.

# TOTES C.KING BED ASSEMBLY INSTRUCTIONS









## STEP 6:



## **STEP 7:**



## **STEP 8:**



## STEP 9:



# TOTES C.KING BED ASSEMBLY INSTRUCTIONS



### **STEP 10:**



### **STEP 11:**



### **STEP 12:**



## **STEP 13:**



# INSTRUCTIONS FOR ADJUSTING LEVELER:

Position the bed in your space and locate the leveler under each leg support  $(\mathbf{G})$ .

Turn the leveler counter-clockwise to extend the leveler and clockwise to retract it.

Adjust each leveler until each leg support is applying equal, upward pressure on the center slat.

UPDATED: JULY 17TH, 2024