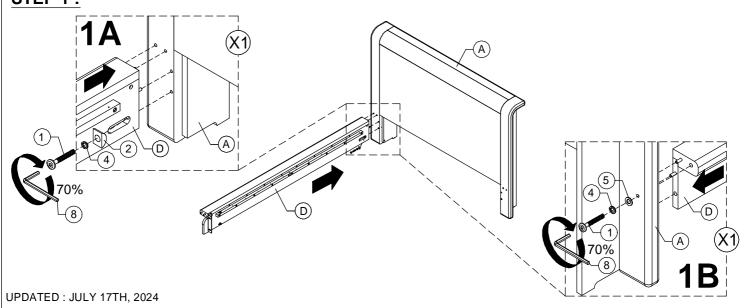

| HALF MOON WASHER (8X15mm)  | 2                 |          |             |                |  |
| 3         |           | PHILIPS HEAD BOLT (8X20mm) | 4                 |          |             |                |  |
| 4         | 0         | SPRING WASHER (M8)         | 8                 |          |             |                |  |
| 5         | 0         | FLAT WASHER (M8)           | 6                 |          |             |                |  |
| 6         | <b>O</b>  | WOOD SCREW (8X30mm)        | 9                 |          |             |                |  |
| 7         | 6)        | ALLEN BOLT (6X40mm)        | 11                |          |             |                |  |

# QUANTITY 1 1 1



# ASSEMBLE ON A SOFT SURFACE



ALLEN KEY

YOUR BOX MAY CONTAIN EXTRA HARDWARE



# TOTES C.KING BED ASSEMBLY INSTRUCTIONS



## STEP 2:









## **STOP**

- IF USING BED FRAME WITH ADJUSTABLE MATTRESS BASE, SKIP TO APPENDIX A: ADJUSTABLE MATTRESS BASE ASSEMBLY SUPPLEMENT.
- IF USING BED FRAME WITH STANDARD BOX SPRING OR FOUNDATION CONTINUE TO STEP 5.

# TOTES C.KING BED ASSEMBLY INSTRUCTIONS









## STEP 6:



## **STEP 7:**



## **STEP 8:**



## STEP 9:



# TOTES C.KING BED ASSEMBLY INSTRUCTIONS



### **STEP 10:**



### **STEP 11:**



### **STEP 12:**



## **STEP 13:**



# INSTRUCTIONS FOR ADJUSTING LEVELER:

Position the bed in your space and locate the leveler under each leg support  $(\mathbf{G})$ .

Turn the leveler counter-clockwise to extend the leveler and clockwise to retract it.

Adjust each leveler until each leg support is applying equal, u