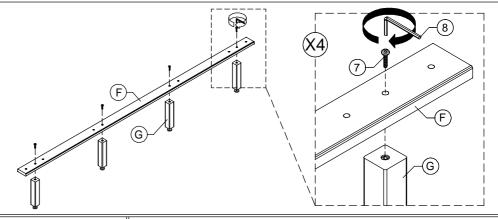

|  |
| 5         | 0         | FLAT WASHER (M8)           | 6                 |          |             |                |  |
| 6         | <b>O</b>  | WOOD SCREW (8X30mm)        | 9                 |          |             |                |  |
| 7         | 6)        | ALLEN BOLT (6X40mm)        | 11                |          |             |                |  |

# QUANTITY 1 1 1



# ASSEMBLE ON A SOFT SURFACE



ALLEN KEY

YOUR BOX MAY CONTAIN EXTRA HARDWARE



# TOTES C.KING BED ASSEMBLY INSTRUCTIONS



## STEP 2:









## **STOP**

- IF USING BED FRAME WITH ADJUSTABLE MATTRESS BASE, SKIP TO APPENDIX A: ADJUSTABLE MATTRESS BASE ASSEMBLY SUPPLEMENT.
- IF USING BED FRAME WITH STANDARD BOX SPRING OR FOUNDATION CONTINUE TO STEP 5.

# TOTES C.KING BED ASSEMBLY INSTRUCTIONS









## STEP 6:



## **STEP 7:**



## **STEP 8:**



## STEP 9:



# TOTES C.KING BED ASSEMBLY INSTRUCTIONS



### **STEP 10:**



### **STEP 11:**



### **STEP 12:**



## **STEP 13:**



# INSTRUCTIONS FOR ADJUSTING LEVELER:

Position the bed in your space and locate the leveler under each leg support  $(\mathbf{G})$ .

Turn the leveler counter-clockwise to extend the leveler and clockwise to retract it.

Adjust each leveler until each leg support is applying equal, upward pressure on the center slat.

UPDATED: JULY 17TH, 2024

### MAINTENANCE INSTRUCTIONS:

- Periodically check all fittings and tighten if necessary, as they can loosen over time.
- Always remove box spring and mattress before moving the bed.
- Lift the bed when moving it. Dragging the bed can damage the center support.
-