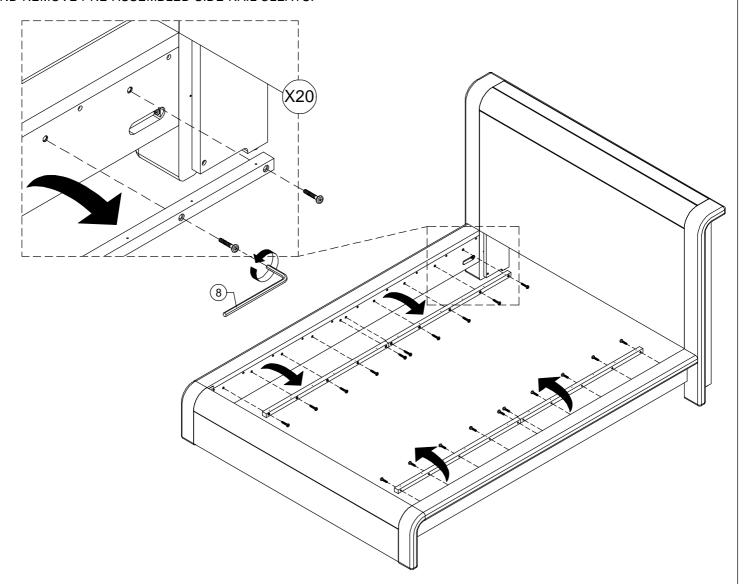

PRE-ASSEMBLED SIDE RAIL CLEATS OBSTRUCT ADJUSTABLE BASE INSTALLATION AND OPERATION. FOLLOW THESE INSTRUCTIONS TO REMOVE THEM.

#### THE FOLLOWING PARTS ARE NOT REQUIRED FOR ADJUSTABLE MATTRESS BASE INSTALLATION:

C. SLAT ROLL 1SET F. CENTER SLAT 1PC G. LEG SUPPORT 4PCS 6. WOOD SCREW (8X30mm) 9PCS 7. ALLEN BOLT (6X40mm) 11PCS

### STEP 1:

USE ALLEN KEY (8) TO UNSCREW ALLEN BOLTS AND REMOVE PRE-ASSEMBLED SIDE RAIL CLEATS.

NOTE: YOU MAY WISH TO RETAIN UNUSED PARTS IF IN THE FUTURE YOU INTEND TO USE THE BED FRAME WITH A STANDARD BOX SPRING OR FOUNDATION.