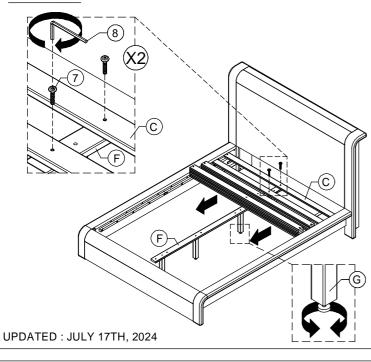

## **STEP 8:**

Adjust each leveler until each leg support is applying equal, upward pressure on the center slat.

UPDATED: JULY 17TH, 2024