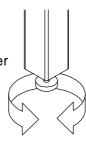

# INSTRUCTIONS FOR ADJUSTING LEVELER:

Position the bed in your space and locate the leveler under each leg support (**G**).

Turn the leveler counter-clockwise to extend the leveler and clockwise to retract it.

Adjust each leveler until each leg support is applying equal, upward pressure on the center slat.

UPDATED: JULY 17TH, 2024