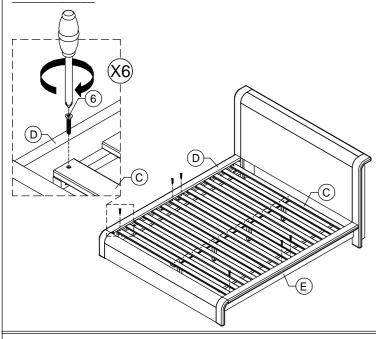

W (8X30mm)        | 9                 |          |             |                |  |
| 7         | 6)        | ALLEN BOLT (6X40mm)        | 11                |          |             |                |  |

# QUANTITY 1 1 1



# ASSEMBLE ON A SOFT SURFACE



ALLEN KEY

YOUR BOX MAY CONTAIN EXTRA HARDWARE



# TOTES C.KING BED ASSEMBLY INSTRUCTIONS



## STEP 2:









## **STOP**

- IF USING BED FRAME WITH ADJUSTABLE MATTRESS BASE, SKIP TO APPENDIX A: ADJUSTABLE MATTRESS BASE ASSEMBLY SUPPLEMENT.
- IF USING BED FRAME WITH STANDARD BOX SPRING OR FOUNDATION CONTINUE TO STEP 5.

# TOTES C.KING BED ASSEMBLY INSTRUCTIONS









## STEP 6:



## **STEP 7:**



## **STEP 8:**



## STEP 9:



# TOTES C.KING BED ASSEMBLY INSTRUCTIONS



### **STEP 10:**



### **STEP 11:**



### **STEP 12:**



## **STEP 13:**



# INSTRUCTIONS FOR ADJUSTING LEVELER:

Position the bed in your space and locate the leveler under each leg support  $(\mathbf{G})$ .

Turn the leveler counter-clockwise to extend the leveler and clockwise to retract it.

Adjust each leveler until each leg support is applying equal, upward pressure on the center slat.

UPDATED: JULY 17TH, 2024

### MAINTENANCE INSTRUCTIONS:

- Periodically check all fittings and tighten if necessary, as they can loosen over time.
- Always remove box spring and mattress before moving the bed.
- Lift the bed when moving it. Dragging the bed can damage the center support.
- Readjust levelers after moving the bed.



# TOTES C.KING BED APPENDIX A: ADJUSTABLE MATTRESS BASE ASSEMBLY SUPPLEMENT



AN ADJUSTABLE MATTRESS BASE IS A FREESTANDING