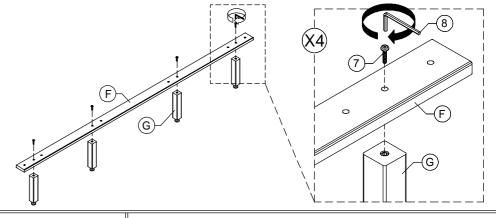

| 9        |                   |                                         |                                        |          |  |  |  |
|                              |                |                            |          | II.               |                                         | \\\\\\\\\\\\\\\\\\\\\\\\\\\\\\\\\\\\\\ |          |  |  |  |

11

1

ALLEN BOLT (6X40mm)

ALLEN KEY

YOUR BOX MAY CONTAIN EXTRA HARDWARE

## STEP 1:

7

8



# TOTES FULL/QUEEN/E.KING BED ASSEMBLY INSTRUCTIONS



## **STEP 2:**







# A

## **STOP**

- IF USING BED FRAME WITH ADJUSTABLE MATTRESS BASE, SKIP TO APPENDIX A: ADJUSTABLE MATTRESS BASE ASSEMBLY SUPPLEMENT.
- IF USING BED FRAME WITH STANDARD BOX SPRING OR FOUNDATION CONTINUE TO STEP 5.

# TOTES FULL/QUEEN/E.KING BED ASSEMBLY INSTRUCTIONS









## STEP 6:







## **STEP 8:**



## STEP 9:



# TOTES FULL/QUEEN/E.KING BED ASSEMBLY INSTRUCTIONS



### **STEP 10:**



### **STEP 11:**



### **STEP 12:**



### **STEP 13:**



# INSTRUCTIONS FOR ADJUSTING LEVELER:

Position the bed in your space and locate the leveler under each leg support (**G**).

Turn the leveler counter-clockwise to extend the leveler and clockwise to retract it.

Adjust each leveler until each leg support is applying equal, upward pressure on the center slat.

UPDATED: JULY 17TH, 2024

## MAINTENANCE INSTRUCTIONS:

- Periodically check all fittings and tighten if necessary, as they can loosen over time.
- Always remove box spring and mattress before moving the bed.
- Lift the bed when moving it. Dragging the bed can damage the center support.
- Readjust le