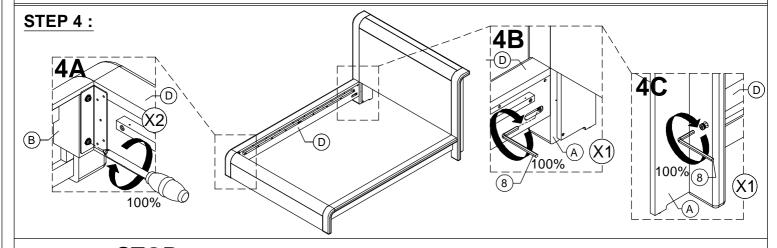

| 0              | FLAT WASHER (M8)           | 6        |                   |                                         |                                        |          |  |  |  |
| 6                            | <b>Diagram</b> | WOOD SCREW (8X30mm)        | 9        |                   |                                         |                                        |          |  |  |  |
|                              |                |                            |          | II.               |                                         | \\\\\\\\\\\\\\\\\\\\\\\\\\\\\\\\\\\\\\ |          |  |  |  |

11

1

ALLEN BOLT (6X40mm)

ALLEN KEY

YOUR BOX MAY CONTAIN EXTRA HARDWARE

## STEP 1:

7

8



# TOTES FULL/QUEEN/E.KING BED ASSEMBLY INSTRUCTIONS



## **STEP 2:**







# A

## **STOP**

- IF USING BED FRAME WITH ADJUSTABLE MATTRESS BASE, SKIP TO APPENDIX A: ADJUSTABLE MATTRESS BASE ASSEMBLY SUPPLEMENT.
- IF USING BED FRAME WITH STANDARD BOX SPRING OR FOUNDATION CONTINUE TO STEP 5.

# TOTES FULL/QUEEN/E.KING BED ASSEMBLY INSTRUCTIONS









## STEP 6:







## **STEP 8:**



## STEP 9:



# TOTES FULL/QUEEN/E.KING BED ASSEMBLY INSTRUCTIONS



### **STEP 10:**



### **STEP 11:**



### **STEP 12:**



### **STEP 13:**



# INSTRUCTIONS FOR ADJUSTING LEVELER:

Position the bed in your space and locate the leveler under each leg support (**G**).

Turn the leveler counter-clockwise to extend the leveler and clockwise to retract it.

Adjust each leveler until each leg support is applying equal, upward pressure on the center slat.

UPDATED: JULY 17TH, 202