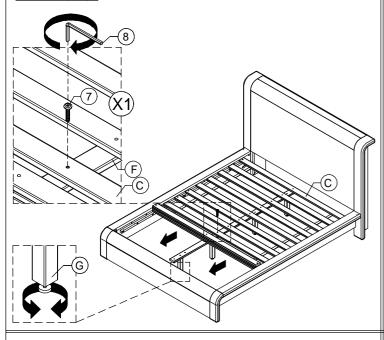

### STEP 1:

USE ALLEN KEY (8) TO UNSCREW ALLEN BOLTS AND REMOVE PRE-ASSEMBLED SIDE RAIL CLEATS.

NOTE: YOU MAY WISH TO RETAIN UNUSED PARTS IF IN THE FUTURE YOU INTEND TO USE THE BED FRAME WITH A STANDARD BOX SPRING OR FOUNDATION.

## TOTES C.KING BED **ASSEMBLY INSTRUCTIONS**

| BOX 1 - F | IEADBOAF  | RD                         | BOX 3 - SIDERAILS |          |             |                |  |
|-----------|-----------|----------------------------|-------------------|----------|-------------|----------------|--|
| PART NO.  | IMAGE     | DESCRIPTION                | QUANTITY          | PART NO. | IMAGE       | DESCRIPTION    |  |
| A         |           | HEADBOARD                  | 1                 | D        |             | LEFT SIDERAIL  |  |
|           |           |                            |                   | E        |             | RIGHT SIDERAIL |  |
| BOX 2 - F | OOTBOAR   | RD-SLAT ROLL               | _                 |          | CENTED CLAT |                |  |
| PART NO.  | IMAGE     | DESCRIPTION                | QUANTITY          | F        | 18/100      | CENTER SLAT    |  |
| В         |           | FOOTBOARD                  | 1                 | G        |             | LEG SUPPORT    |  |
| С         |           | SLAT ROLL                  | 1                 |          |             |                |  |
| HARDWA    | RE KIT PA | CKED IN BOX 2              |                   |          |             | NOT PRO        |  |
| 1         |           | ALLEN BOLT (8X60mm)        | 4                 |          | FUL         | LLY ASSEMBLED  |  |
| 2         | 0         | HALF MOON WASHER (8X15mm)  | 2                 |          |             |                |  |
| 3         |           | PHILIPS HEAD BOLT (8X20mm) | 4                 |          |             |                |  |
| 4         | 0         | SPRING WASHER (M8)         | 8                 |          |             |                |  |
| 5         | 0         | FLAT WASHER (M8)           | 6                 |          |             |                |  |
| 6         | <b>O</b>  | WOOD SCREW (8X30mm)        | 9                 |          |             |                |  |
| 7         | 6)        | ALLEN BOLT (6X40mm)        | 11                |          |             |                |  |