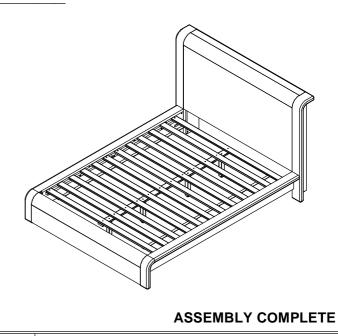

## TOTES FULL/QUEEN/E.KING BED **ASSEMBLY INSTRUCTIONS**

ASSEMBLE ON A SOFT SURFACE

|                              | IEADBOAF       |                            |          | BOX 3 - SIDERAILS |                                         |                                        |          |  |  |  |
|------------------------------|----------------|----------------------------|----------|-------------------|-----------------------------------------|----------------------------------------|----------|--|--|--|
| PART NO.                     | IMAGE          | DESCRIPTION                | QUANTITY | PART NO.          | IMAGE                                   | DESCRIPTION                            | QUANTITY |  |  |  |
| A                            |                | HEADBOARD                  | 1        | D                 |                                         | LEFT SIDERAIL                          | 1        |  |  |  |
|                              |                |                            |          | E                 |                                         | RIGHT SIDERAIL                         | 1        |  |  |  |
| BOX 2 - F                    | OOTBOAR        | RD-SLAT ROLL               |          | _                 | *************************************** | CENTER SLAT                            | 1        |  |  |  |
| PART NO.                     | IMAGE          | DESCRIPTION                | QUANTITY | F                 |                                         |                                        |          |  |  |  |
| В                            |                | FOOTBOARD                  | 1        | G                 |                                         | LEG SUPPORT                            | 4        |  |  |  |
| С                            |                | SLAT ROLL                  | 1        |                   |                                         |                                        |          |  |  |  |
| HARDWARE KIT PACKED IN BOX 2 |                |                            |          | NOT PROVIDED      |                                         |                                        |          |  |  |  |
| 1                            |                | ALLEN BOLT (8X60mm)        | 4        |                   | FULLY ASSEMBLED                         |                                        |          |  |  |  |
| 2                            | 0              | HALF MOON WASHER (8X15mm)  | 2        |                   |                                         |                                        |          |  |  |  |
| 3                            | <b>6</b> )     | PHILIPS HEAD BOLT (8X20mm) | 4        |                   |                                         |                                        |          |  |  |  |
| 4                            | 0              | SPRING WASHER (M8)         | 8        |                   |                                         |                                        |          |  |  |  |
| 5                            | 0              | FLAT WASHER (M8)           | 6        |                   |                                         |                                        |          |  |  |  |
| 6                            | <b>Diagram</b> | WOOD SCREW (8X30mm)        | 9        |                   |                                         |                                        |          |  |  |  |
|                              |                |                            |          | II.               |                                         | \\\\\\\\\\\\\\\\\\\\\\\\\\\\\\\\\\\\\\ |          |  |  |  |