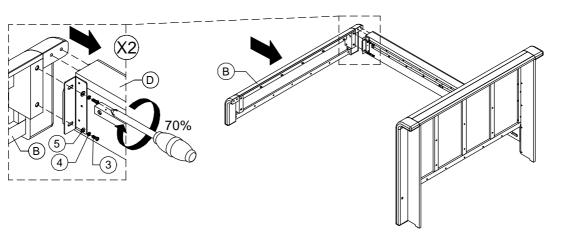

|             |                |  |
| 3         |           | PHILIPS HEAD BOLT (8X20mm) | 4                 |          |             |                |  |
| 4         | 0         | SPRING WASHER (M8)         | 8                 |          |             |                |  |
| 5         | 0         | FLAT WASHER (M8)           | 6                 |          |             |                |  |
| 6         | <b>O</b>  | WOOD SCREW (8X30mm)        | 9                 |          |             |                |  |
| 7         | 6)        | ALLEN BOLT (6X40mm)        | 11                |          |             |                |  |

# QUANTITY 1 1 1



# ASSEMBLE ON A SOFT SURFACE



ALLEN KEY

YOUR BOX MAY CONTAIN EXTRA HARDWARE



# TOTES C.KING BED ASSEMBLY INSTRUCTIONS



## STEP 2:









## **STOP**

- IF USING BED FRAME WITH ADJUSTABLE MATTRESS BASE, SKIP TO APPENDIX A: ADJUSTABLE MATTRESS BASE ASSEMBLY SUPPLEMENT.
- IF USING BED FRAME WITH STANDARD BOX SPRING OR FOUNDATION CONTINUE TO STEP 5.

# TOTES C.KING BED ASSEMBLY INSTRUCTIONS









## STEP 6:



## **STEP 7:**



## **STEP 8:**



## STEP 9:



# TOTES C.KING BED ASSEMBLY INSTRUCTIONS



### **STEP 10:**



### **STEP 11:**



### **STEP 12:**



## **STEP 13:**



# INSTRUCTIONS FOR ADJUSTING LEVELER:

Position the bed in your space and locate the leveler under each leg support  $(\mathbf{G})$ .

Turn the leveler counter-clockwise to extend the leveler and clockwise to retract it.

Adjust each leveler until each leg support is applying equal, upward pressure on the center slat.

UPDATED: JULY 17TH, 20