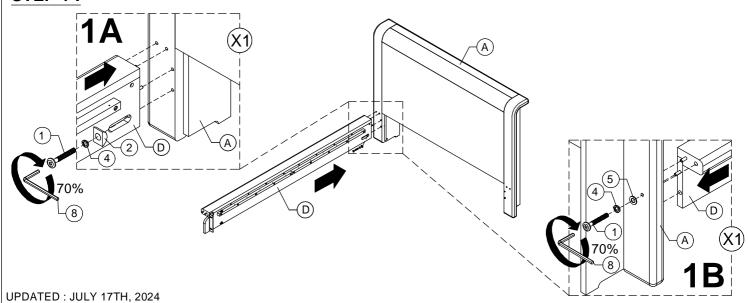

|                                        |          |  |  |  |
| 5                            | 0              | FLAT WASHER (M8)           | 6        |                   |                                         |                                        |          |  |  |  |
| 6                            | <b>Diagram</b> | WOOD SCREW (8X30mm)        | 9        |                   |                                         |                                        |          |  |  |  |
|                              |                |                            |          | II.               |                                         | \\\\\\\\\\\\\\\\\\\\\\\\\\\\\\\\\\\\\\ |          |  |  |  |

11

1

ALLEN BOLT (6X40mm)

ALLEN KEY

YOUR BOX MAY CONTAIN EXTRA HARDWARE

## STEP 1:

7

8



# TOTES FULL/QUEEN/E.KING BED ASSEMBLY INSTRUCTIONS



## **STEP 2:**







# A

## **STOP**

- IF USING BED FRAME WITH ADJUSTABLE MATTRESS BASE, SKIP TO APPENDIX A: ADJUSTABLE MATTRESS BASE ASSEMBLY SUPPLEMENT.
- IF USING BED FRAME WITH STANDARD BOX SPRING OR FOUNDATION CONTINUE TO STEP 5.

# TOTES FULL/QUEEN/E.KING BED ASSEMBLY INSTRUCTIONS









## STEP 6:







## **STEP 8:**



## STEP 9:



# TOTES FULL/QUEEN/E.KING BED ASSEMBLY INSTRUCTIONS



### **STEP 10:**



### **STEP 11:**



### **STEP 12:**



### **STEP 13:**



# INSTRUCTIONS FOR ADJUSTING LEVELER:

Position the bed in your space and locate the leveler under each leg support (**G**).

Turn the leveler counter-clockwise to extend the leveler and clockwise to retract it.

Adjust each leveler until each leg support is