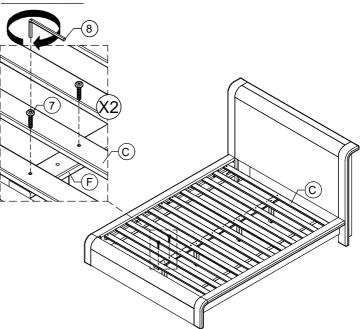

|                |                            |          | II.               |                                         | \\\\\\\\\\\\\\\\\\\\\\\\\\\\\\\\\\\\\\ |          |  |  |  |

11

1

ALLEN BOLT (6X40mm)

ALLEN KEY

YOUR BOX MAY CONTAIN EXTRA HARDWARE

## STEP 1:

7

8



# TOTES FULL/QUEEN/E.KING BED ASSEMBLY INSTRUCTIONS



## **STEP 2:**







# A

## **STOP**

- IF USING BED FRAME WITH ADJUSTABLE MATTRESS BASE, SKIP TO APPENDIX A: ADJUSTABLE MATTRESS BASE ASSEMBLY SUPPLEMENT.
- IF USING BED FRAME WITH STANDARD BOX SPRING OR FOUNDATION CONTINUE TO STEP 5.

# TOTES FULL/QUEEN/E.KING BED ASSEMBLY INSTRUCTIONS









## STEP 6:







## **STEP 8:**



## STEP 9:



# TOTES FULL/QUEEN/E.KING BED ASSEMBLY INSTRUCTIONS



### **STEP 10:**



### **STEP 11:**



### **STEP 12:**



### **STEP 13:**



# INSTRUCTIONS FOR ADJUSTING LEVELER:

Position the bed in your space and locate the leveler under each leg support (**G**).

Turn the leveler counter-clockwise to extend the leveler and clockwise to retract it.

Adjust each leveler until each leg support is applying equal, upward pressure on the center slat.

UPDATED: JULY 17TH, 2024

## MAINTENANCE INSTRUCTIONS:

- Periodically check all fittings and tighten if necessary, as they can loosen over time.
- Always remove box spring and mattress before moving the bed.
- Lift the bed when moving it. Dragging the bed can damage the center support.
- Readjust levelers after moving the bed.



# TOTES FULL/QUEEN/E.KING BED APPENDIX A: ADJUSTABLE MATTRESS BASE ASSEMBLY SUPPLEMENT



AN ADJUSTABLE MATTRESS