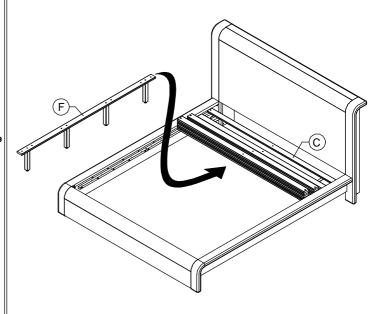

| FLAT WASHER (M8)           | 6                 |          |             |                |  |
| 6         | <b>O</b>  | WOOD SCREW (8X30mm)        | 9                 |          |             |                |  |
| 7         | 6)        | ALLEN BOLT (6X40mm)        | 11                |          |             |                |  |

# QUANTITY 1 1 1



# ASSEMBLE ON A SOFT SURFACE



ALLEN KEY

YOUR BOX MAY CONTAIN EXTRA HARDWARE



# TOTES C.KING BED ASSEMBLY INSTRUCTIONS



## STEP 2:









## **STOP**

- IF USING BED FRAME WITH ADJUSTABLE MATTRESS BASE, SKIP TO APPENDIX A: ADJUSTABLE MATTRESS BASE ASSEMBLY SUPPLEMENT.
- IF USING BED FRAME WITH STANDARD BOX SPRING OR FOUNDATION CONTINUE TO STEP 5.

# TOTES C.KING BED ASSEMBLY INSTRUCTIONS









## STEP 6:



## **STEP 7:**



## **STEP 8:**



## STEP 9:



# TOTES C.KING BED ASSEMBLY INSTRUCTIONS



### **STEP 10:**



### **STEP 11:**



### **STEP 12:**



## **STEP 13:**



# INSTRUCTIONS FOR ADJUSTING LEVELER:

Position the bed in your space and locate the leveler under each leg support  $(\mathbf{G})$ .

Turn the leveler counter-clockwise to extend the leveler and clockwise to retract it.

Adjust each leveler until each leg support is applying equal, upward pressure on the center slat.

UPDATED: JULY 17TH, 2024

### MAINTENANCE INSTRUCTIONS:

- Periodically check all fittings and tighten if necessary, as they can loosen over time.
- Always remove box spring and mattress before moving the bed.
- Lift the bed when moving it. Dragging the bed can damage the center support.
- Readjust levelers after moving