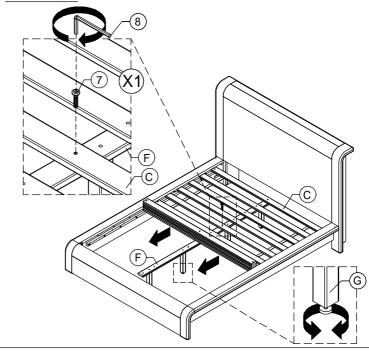

|                                        |          |  |  |  |
|                              |                |                            |          | II.               |                                         | \\\\\\\\\\\\\\\\\\\\\\\\\\\\\\\\\\\\\\ |          |  |  |  |

11

1

ALLEN BOLT (6X40mm)

ALLEN KEY

YOUR BOX MAY CONTAIN EXTRA HARDWARE

## STEP 1:

7

8



# TOTES FULL/QUEEN/E.KING BED ASSEMBLY INSTRUCTIONS



## **STEP 2:**







# A

## **STOP**

- IF USING BED FRAME WITH ADJUSTABLE MATTRESS BASE, SKIP TO APPENDIX A: ADJUSTABLE MATTRESS BASE ASSEMBLY SUPPLEMENT.
- IF USING BED FRAME WITH STANDARD BOX SPRING OR FOUNDATION CONTINUE TO STEP 5.

# TOTES FULL/QUEEN/E.KING BED ASSEMBLY INSTRUCTIONS









## STEP 6:







## **STEP 8:**



## STEP 9:



# TOTES FULL/QUEEN/E.KING BED ASSEMBLY INSTRUCTIONS



### **STEP 10:**



### **STEP 11:**



### **STEP 12:**



### **STEP 13:**



# INSTRUCTIONS FOR ADJUSTING LEVELER:

Position the bed in your space and locate the leveler under each leg support (**G**).

Turn the leveler counter-clockwise to extend the leveler and clockwise to retract it.

Adjust each leveler until each leg support is applying equal, upward pressure on the center slat.

UPDATED: JULY 17TH, 2024

## MAINTENANCE INSTRUCTIONS:

- Periodically check all fittings and tighten if necessary, as they can loosen over time.
- Always remove box spring and mattress before moving the bed.
- Lift the bed when moving it. Dragging the bed can damage the center support.
- Readjust levelers after moving the bed.



# TOTES FULL/QUEEN