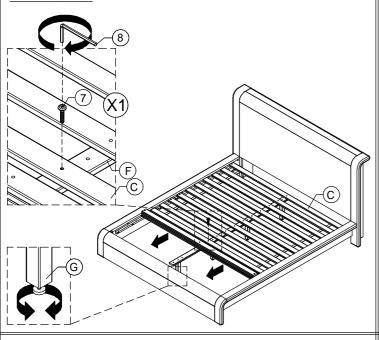

### STEP 1:

USE ALLEN KEY (8) TO UNSCREW ALLEN BOLTS AND REMOVE PRE-ASSEMBLED SIDE RAIL CLEATS.

NOTE: YOU MAY WISH TO RETAIN UNUSED PARTS IF IN THE FUTURE YOU INTEND TO USE THE BED FRAME WITH A STANDARD BOX SPRING OR FOUNDATION.

## TOTES C.KING BED **ASSEMBLY INSTRUCTIONS**

| BOX 1 - F | IEADBOAF  | RD                         | BOX 3 - SIDERAILS |          |             |                |  |
|-----------|-----------|----------------------------|-------------------|----------|-------------|----------------|--|
| PART NO.  | IMAGE     | DESCRIPTION                | QUANTITY          | PART NO. | IMAGE       | DESCRIPTION    |  |
| A         |           | HEADBOARD                  | 1                 | D        |             | LEFT SIDERAIL  |  |
|           |           |                            |                   | E        |             | RIGHT SIDERAIL |  |
| BOX 2 - F | OOTBOAR   | RD-SLAT ROLL               | _                 |          | CENTED CLAT |                |  |
| PART NO.  | IMAGE     | DESCRIPTION                | QUANTITY          | F        | 18/100      | CENTER SLAT    |  |
| В         |           | FOOTBOARD                  | 1                 | G        |             | LEG SUPPORT    |  |
| С         |           | SLAT ROLL                  | 1                 |          |             |                |  |
| HARDWA    | RE KIT PA | CKED IN BOX 2              |                   |          |             | NOT PRO        |  |
| 1         |           | ALLEN BOLT (8X60mm)        | 4                 |          | FUL         | LLY ASSEMBLED  |  |
| 2         | 0         | HALF MOON WASHER (8X15mm)  | 2                 |          |             |                |  |
| 3         |           | PHILIPS HEAD BOLT (8X20mm) | 4                 |          |             |                |  |
| 4         | 0         | SPRING WASHER (M8)         | 8                 |          |             |                |  |
| 5         | 0         | FLAT WASHER (M8)           | 6                 |          |             |                |  |
| 6         | <b>O</b>  | WOOD SCREW (8X30mm)        | 9                 |          |             |                |  |
| 7         | 6)        | ALLEN BOLT (6X40mm)        | 11                |          |             |                |  |