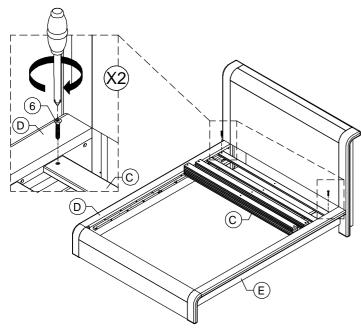

|                                         |                                        |          |  |  |  |
|                              |                |                            |          | II.               |                                         | \\\\\\\\\\\\\\\\\\\\\\\\\\\\\\\\\\\\\\ |          |  |  |  |

11

1

ALLEN BOLT (6X40mm)

ALLEN KEY

YOUR BOX MAY CONTAIN EXTRA HARDWARE

## STEP 1:

7

8



# TOTES FULL/QUEEN/E.KING BED ASSEMBLY INSTRUCTIONS



## **STEP 2:**







# A

## **STOP**

- IF USING BED FRAME WITH ADJUSTABLE MATTRESS BASE, SKIP TO APPENDIX A: ADJUSTABLE MATTRESS BASE ASSEMBLY SUPPLEMENT.
- IF USING BED FRAME WITH STANDARD BOX SPRING OR FOUNDATION CONTINUE TO STEP 5.

# TOTES FULL/QUEEN/E.KING BED ASSEMBLY INSTRUCTIONS









## STEP 6:







## **STEP 8:**



## STEP 9:



# TOTES FULL/QUEEN/E.KING BED ASSEMBLY INSTRUCTIONS



### **STEP 10:**



### **STEP 11:**



### **STEP 12:**



### **STEP 13:**



# INSTRUCTIONS FOR ADJUSTING LEVELER:

Position the bed in your space and locate the leveler under each leg support (**G**).

Turn the leveler counter-clockwise to extend the leveler and clockwise to retract it.

Adjust each leveler until each leg support is applying equal, upward pressure on the center slat.

UPDATED: JULY 17TH, 2024

## MAINTENANCE INSTRUCTIONS:

- Periodically check all fittings and tighten if necessary, as they can loosen over time.
- Always remove box spring and mattress before moving the bed.
- Lift the bed when moving it. Dragging the bed can damage the center support.
- Readjust levelers after m