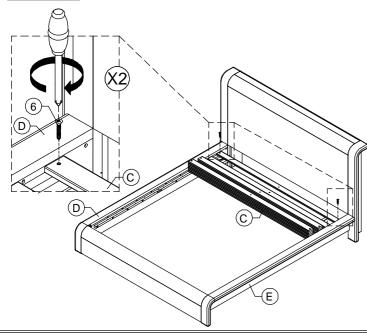

5         | 0         | FLAT WASHER (M8)           | 6                 |          |             |                |  |
| 6         | <b>O</b>  | WOOD SCREW (8X30mm)        | 9                 |          |             |                |  |
| 7         | 6)        | ALLEN BOLT (6X40mm)        | 11                |          |             |                |  |

# QUANTITY 1 1 1



# ASSEMBLE ON A SOFT SURFACE



ALLEN KEY

YOUR BOX MAY CONTAIN EXTRA HARDWARE



# TOTES C.KING BED ASSEMBLY INSTRUCTIONS



## STEP 2:









## **STOP**

- IF USING BED FRAME WITH ADJUSTABLE MATTRESS BASE, SKIP TO APPENDIX A: ADJUSTABLE MATTRESS BASE ASSEMBLY SUPPLEMENT.
- IF USING BED FRAME WITH STANDARD BOX SPRING OR FOUNDATION CONTINUE TO STEP 5.

# TOTES C.KING BED ASSEMBLY INSTRUCTIONS









## STEP 6:



## **STEP 7:**



## **STEP 8:**



## STEP 9:



# TOTES C.KING BED ASSEMBLY INSTRUCTIONS



### **STEP 10:**



### **STEP 11:**



### **STEP 12:**



## **STEP 13:**



# INSTRUCTIONS FOR ADJUSTING LEVELER:

Position the bed in your space and locate the leveler under each leg support  $(\mathbf{G})$ .

Turn the leveler counter-clockwise to extend the leveler and clockwise to retract it.

Adjust each leveler until each leg support is applying equal, upward pressure on the center slat.

UPDATED: JULY 17TH, 2024

### MAINTENANCE INSTRUCTIONS:

- Periodically check all fittings and tighten if necessary, as they can loosen over time.
- Always remove box spring and mattress before moving the bed.
- Lift the bed when moving it. Dragging the bed can damage the center support.
- Readjust leve