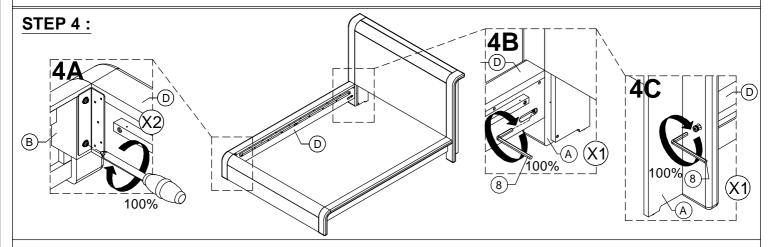

|             |                |  |
| 3         |           | PHILIPS HEAD BOLT (8X20mm) | 4                 |          |             |                |  |
| 4         | 0         | SPRING WASHER (M8)         | 8                 |          |             |                |  |
| 5         | 0         | FLAT WASHER (M8)           | 6                 |          |             |                |  |
| 6         | <b>O</b>  | WOOD SCREW (8X30mm)        | 9                 |          |             |                |  |
| 7         | 6)        | ALLEN BOLT (6X40mm)        | 11                |          |             |                |  |

# QUANTITY 1 1 1



# ASSEMBLE ON A SOFT SURFACE



ALLEN KEY

YOUR BOX MAY CONTAIN EXTRA HARDWARE



# TOTES C.KING BED ASSEMBLY INSTRUCTIONS



## STEP 2:









## **STOP**

- IF USING BED FRAME WITH ADJUSTABLE MATTRESS BASE, SKIP TO APPENDIX A: ADJUSTABLE MATTRESS BASE ASSEMBLY SUPPLEMENT.
- IF USING BED FRAME WITH STANDARD BOX SPRING OR FOUNDATION CONTINUE TO STEP 5.

# TOTES C.KING BED ASSEMBLY INSTRUCTIONS









## STEP 6:



## **STEP 7:**



## **STEP 8:**



## STEP 9:



# TOTES C.KING BED ASSEMBLY INSTRUCTIONS



### **STEP 10:**



### **STEP 11:**



### **STEP 12:**



## **STEP 13:**



# INSTRUCTIONS FOR ADJUSTING LEVELER:

Position the bed in your space and locate the leveler under each leg support  $(\mathbf{G})$ .

Turn the leveler counter-clockwise to extend the leveler and clockwise to retract it.

Adjust each leveler until each leg support is applying equal, upward pressure on the center slat.

UPDATED: JULY 17TH, 2024