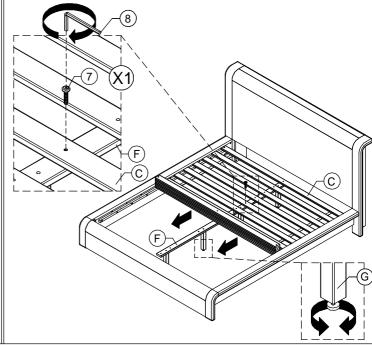

| 6                 |          |             |                |  |
| 6         | <b>O</b>  | WOOD SCREW (8X30mm)        | 9                 |          |             |                |  |
| 7         | 6)        | ALLEN BOLT (6X40mm)        | 11                |          |             |                |  |

# QUANTITY 1 1 1



# ASSEMBLE ON A SOFT SURFACE



ALLEN KEY

YOUR BOX MAY CONTAIN EXTRA HARDWARE



# TOTES C.KING BED ASSEMBLY INSTRUCTIONS



## STEP 2:









## **STOP**

- IF USING BED FRAME WITH ADJUSTABLE MATTRESS BASE, SKIP TO APPENDIX A: ADJUSTABLE MATTRESS BASE ASSEMBLY SUPPLEMENT.
- IF USING BED FRAME WITH STANDARD BOX SPRING OR FOUNDATION CONTINUE TO STEP 5.

# TOTES C.KING BED ASSEMBLY INSTRUCTIONS









## STEP 6:



## **STEP 7:**



## **STEP 8:**



## STEP 9:



# TOTES C.KING BED ASSEMBLY INSTRUCTIONS



### **STEP 10:**



### **STEP 11:**



### **STEP 12:**



## **STEP 13:**



# INSTRUCTIONS FOR ADJUSTING LEVELER:

Position the bed in your space and locate the leveler under each leg support  $(\mathbf{G})$ .

Turn the leveler counter-clockwise to extend the leveler and clockwise to retract it.

Adjust each leveler until each leg support is applying equal, upward pressure on the center slat.

UPDATED: JULY 17TH, 2024

### MAINTENANCE INSTRUCTIONS:

- Periodically check all fittings and tighten if necessary, as they can loosen over time.
- Always remove box spring and mattress before moving the bed.
- Lift the bed when moving it. Dragging the bed can damage the center support.
- Readjust levelers after moving the bed.



# TOTES C.KING BED A