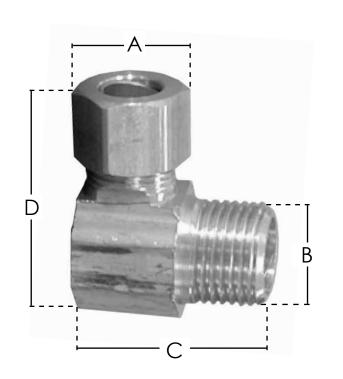

## COMPRESSION × MIP ELBOW STYLE 69

features and benefits: • LEAD FREE

This product and others like it can be found in the Jones Stephens catalog. Call today to order your catalog or download it from our website: www.plumbest.com

| PART NO.  | SIZE                   | Α           | B         | С         | D      |
|-----------|------------------------|-------------|-----------|-----------|--------|
| C74087LF  | 3/8" TUBE x 1/2" MIP   | 5/8″        | 3/4″      | 1 1/4″    | 1 1/2″ |
|           |                        |             |           |           |        |
|           |                        |             |           |           |        |
|           |                        |             |           |           |        |
|           |                        |             |           |           |        |
|           |                        |             |           |           |        |
|           | Jones Stephens         |             |           |           |        |
|           | 3249 Moody Parkway • N |             |           |           |        |
| Toll Free | Phone: 1-800-355-6637  | Toll Free F | ax: 1-800 | )-462-699 | 1      |