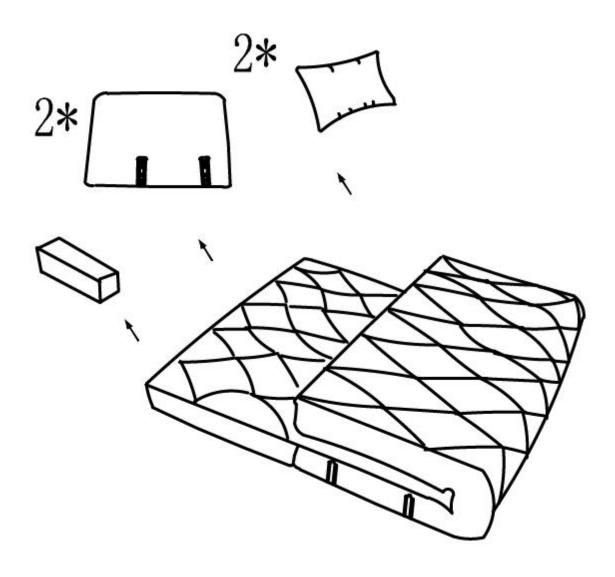

#### STEP 2

Place Sofa Bed (A) on its back on a flat smooth surface. Attach the Legs (C) to the Sofa Bed (A) with Allen Key Screws (1). Use Allen Key (2) to tighten.

Ensure Legs on the front are facing outward.

#### STEP 2

Slide the Arms (B) into the slots on the side of the Sofa Bed (A).