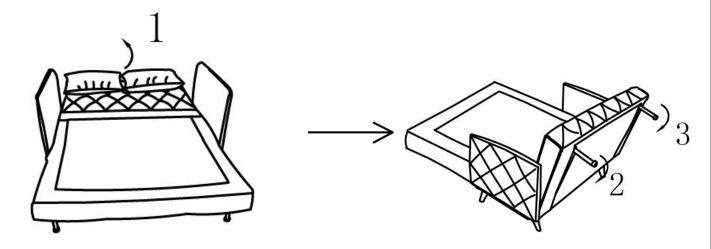

#### STEP 3

- To Change from Sofa to Bed:
  Unfold the support legs from the zipped compartment located on the underside of the Sofa Bed.
- Pull the Sofa Back a little forward to unlock it.
- Place the Sofa Back in a flat position to use as a bed.