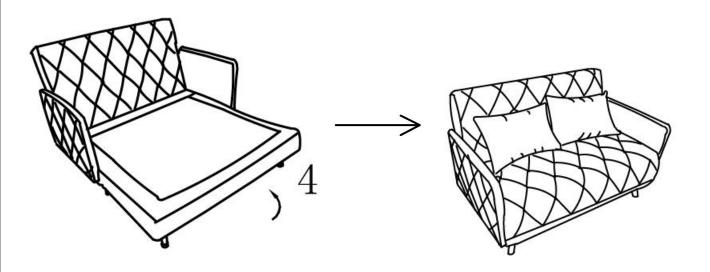

#### STEP 4

- To Change from Bed to SofaLift the Back forward until you hear a click and release back into the Sofa Position.
- Ensure Sofa Back is locked in place.