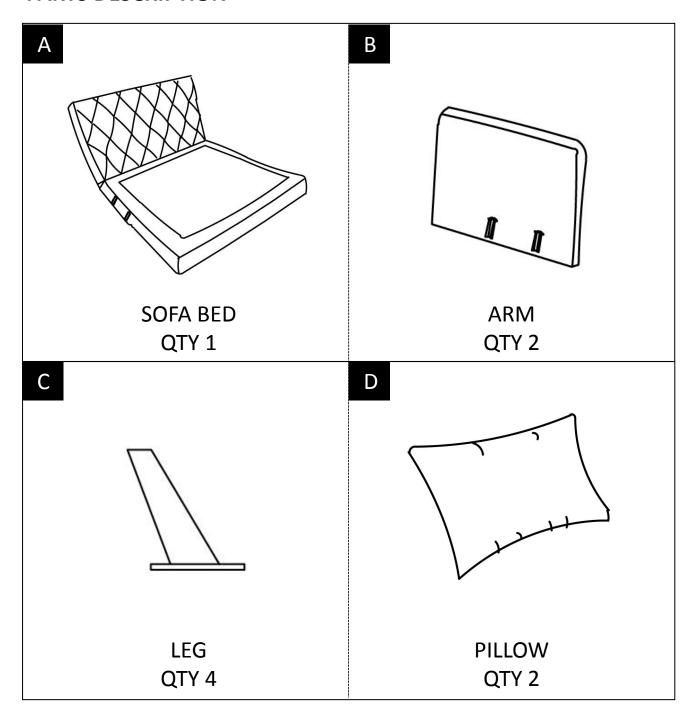

#### **PARTS DESCRIPTION**

**NEED HELP?** For help with assembly or if you are missing a part, Please call customer service at 1-866-518-0120 ext. 262 (9 am to 4 pm EST)