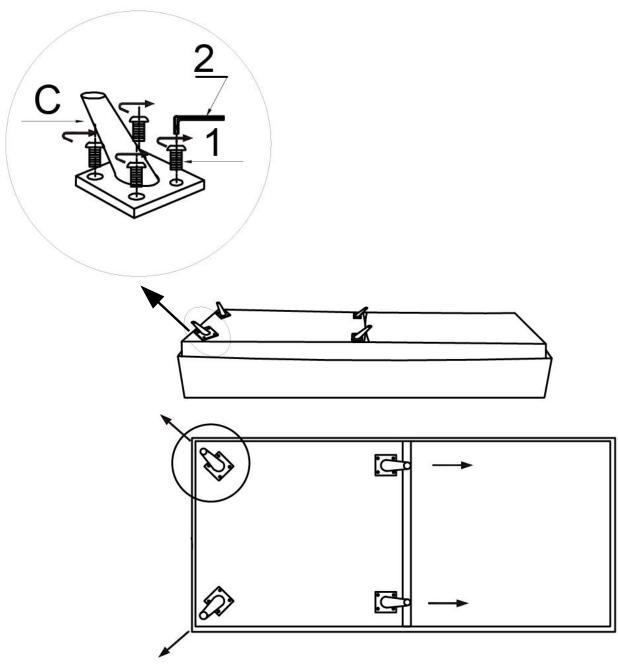

#### STEP 2

Place Sofa Bed (A) on its back on a flat smooth surface. Attach the Legs (C) to the Sofa Bed (A) with Allen Key Screws (1). Use Allen Key (2) to tighten.

Ensure Legs on the front are facing outward.