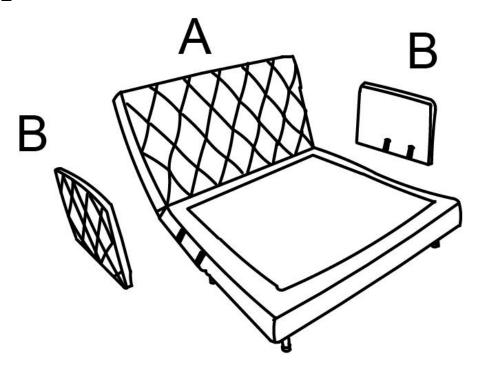

se any cleaners with corrosive ingredients (lye, acids or ammonia).

#### **PRE-ASSEMBLY INFORMATION**

#### **PARTS DESCRIPTION**



**NEED HELP?** For help with assembly or if you are missing a part, Please call customer service at 1-866-518-0120 ext. 262 (9 am to 4 pm EST)

#### **PRE-ASSEMBLY INFORMATION**

#### HARDWARE DESCRIPTION



**NEED HELP?** For help with assembly or if you are missing a part, Please call customer service at 1-866-518-0120 ext. 262 (9 am to 4 pm EST)

## STEP 1



Remove the hardware package and parts from the bottom of the Sofa Bed.

#### STEP 2



Place Sofa Bed (A) on its back on a flat smooth surface. Attach the Legs (C) to the Sofa Bed (A) with Allen Key Screws (1). Use Allen Key (2) to tighten.

Ensure Legs on the front are facing outward.

#### STEP 2





Slide the Arms (B) into the slots on the side of the Sofa Bed (A).

#### STEP 3



- To Change from Sofa to Bed:
  Unfold the support legs from the zipped compartment located on the underside of the Sofa Bed.
- Pull the Sofa Back a little forward to unlock it.
- Place the Sofa Back in a flat position to use as a bed.

#### STEP 4





- To Change from Bed to SofaLift the Back forward until you hear a click and release back into the Sofa Position.
- Ensure Sofa Back is locked in place.





#### **WARRANTY**

Thank you for purchasing a **Simpli Home – Wyndenhall – Brooklyn + Max** product. These products have been made to demanding, high-quality standards and are guaranteed for domestic use against manufacturing faults for a period of 12 months from the date of purchase. This warranty d