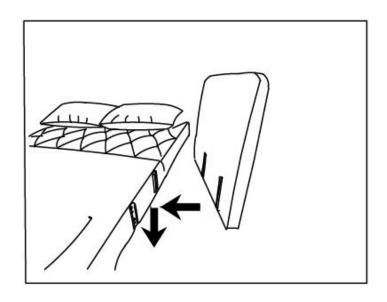

#### STEP 3

- To Change from Sofa to Bed:
  Unfold the support legs from the zipped compartment located on the underside of the Sofa Bed.
- Pull the Sofa Back a little forward to unlock it.
- Place the Sofa Back in a flat position to use as a bed.