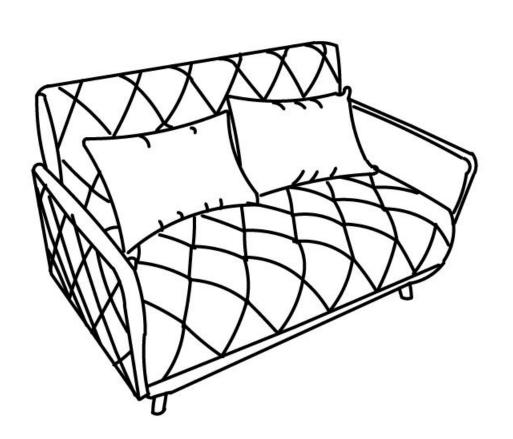

# PIPER / LINNEY / IVY

# ROLL-OUT SOFA BED MODEL # AXCSOF-07BU









#### Questions, problems, assembly help, missing parts?

No need to return the product, we will gladly help and ship your replacement parts free of charge
Please call Customer Service at 1-866-518-0120 ext. 262
Monday to Friday between 9 am – 4 pm EST
or go to

www.simpli-home.com/parts request

| In order to assist you in a timely manner, please have the following information ready: |                       |
|-----------------------------------------------------------------------------------------|-----------------------|
| Model #                                                                                 | Part Number or Letter |
| Purchased at                                                                            | Date of Purchase      |

If you wish to return the prod