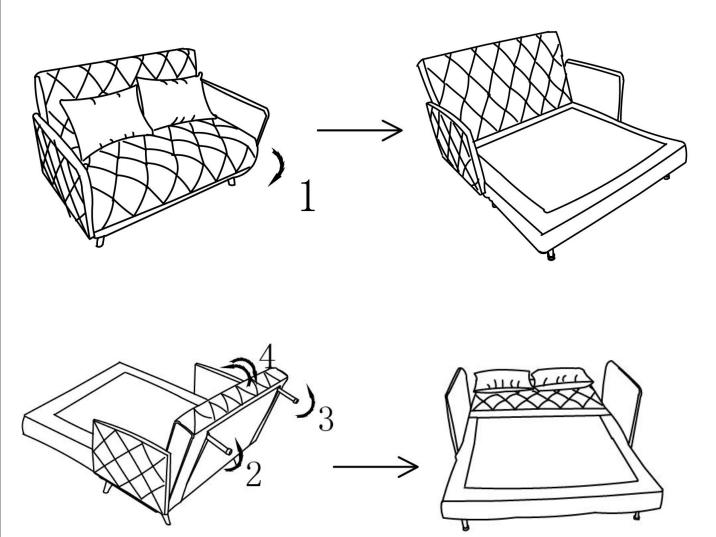

#### STEP 3

- To Change from Sofa to Bed:
  Unfold the support legs from the zipped compartment located on the underside of the Sofa Bed.
- Pull the Sofa Back a little forward to unlock it.
- Place the Sofa Back in a flat position to use as a bed.

#### STEP 4

- To Change from Bed to SofaLift the Back forward until you hear a click and release back into the Sofa Position.
- Ensure Sofa Back is locked in place.