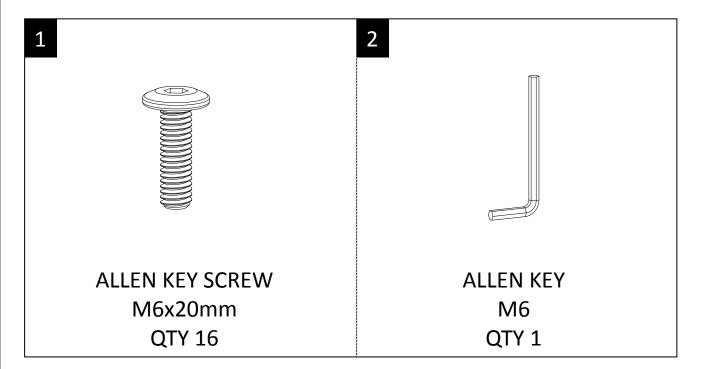

#### HARDWARE DESCRIPTION

**NEED HELP?** For help with assembly or if you are missing a part, Please call customer service at 1-866-518-0120 ext. 262 (9 am to 4 pm EST)