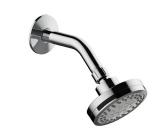

**ESCUTCHEON INCLUDED:** Yes

VALVE INCLUDED: Yes

PRESSURE BALANCED VALVE: Yes

SHOWER HEAD FUNCTIONS (QTY): 5 SHOWER HEAD NOZZLE TYPE: Raised

SHOWER HEAD SHAPE: Round

SHOWER HEAD PUSH BUTTON: No

TUB SPOUT DIVERTER INCLUDED: No