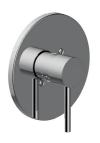

## **SPECIFICATIONS**

MATERIAL: Zinc/Brass HANDLE MATERIAL: Zinc **CARTRIDGE MATERIAL:** Ceramic WATERWAY MATERIAL: Brass VALVE MATERIAL: Brass I.8 GPM FLOW RATE: Yes LOW FLOW: HANDLES CONFIGURATION:

Single Handle 2.3"