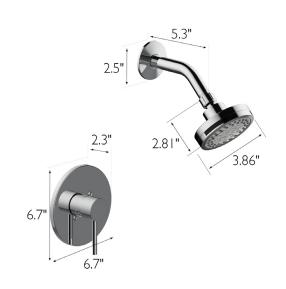

HANDLE REACH: QUICK ATTACH INCLUDED: No

**DIMENSIONS FOR SHOWER ARM:** 2.5" H × 5.3" L **DIMENSIONS FOR SHOWER HEAD:** 2.81" H × 3.86" L DIMENSIONS FOR TRIM: 6.7" H × 6.7" L × 2.3" D

WEIGHT: 3 lbs. **PVD FINISH:** No