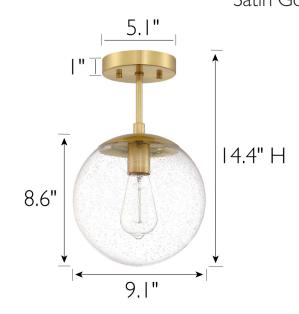

ASSEMBLED DIMENSIONS: 14.36" H × 9.06" L × 9.06" D

WEIGHT: 2.20 lbs.

**BACKPLATE DIMENSIONS:** N/A

CANOPY/PLATE DIMENSIONS: 1.02" H × 5.12" W × 5.12" D **GLASS/SHADE DIMENSIONS:** 8.61" H × 9.06" L × 9.06" D