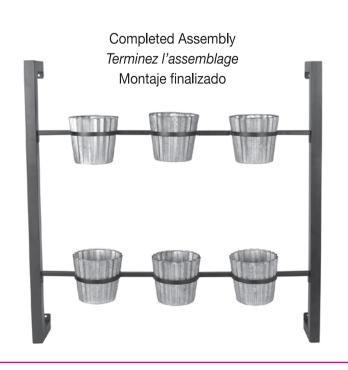

## **3 Pot Herb Garden Assembly Instructions** Directives d'assemblage du jardin de fines herbes en pot Instrucciones para el montaje del macetero para 3 macetas

Anchor to the wall through the 4 holes. Ancrez au mur à travers les quatre trous. Fijar en la pared colocando los tornillos en los 4 orificios.