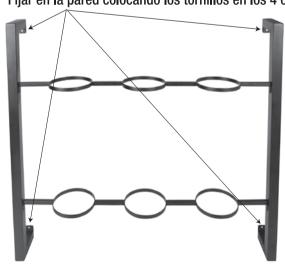

## **3 Pot Herb Garden Assembly Instructions** Directives d'assemblage du jardin de fines herbes en pot Instrucciones para el montaje del macetero para 3 macetas

Anchor to the wall through the 4 holes. Ancrez au mur à travers les quatre trous. Fijar en la pared colocando los tornillos en los 4 orificios.

Anchor to the wall through the 4 holes. Ancrez au mur à travers les quatre trous. Fijar en la pared colocando los tornillos en los 4 orificios.