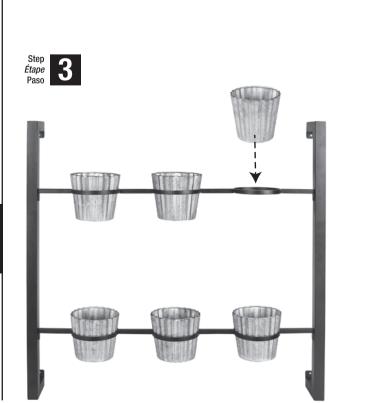

## **3 Pot Herb Garden Assembly Instructions** Directives d'assemblage du jardin de fines herbes en pot Instrucciones para el montaje del macetero para 3 macetas

Anchor to the wall through the 4 holes. Ancrez au mur à travers les quatre trous. Fijar en la pared colocando los tornillos en los 4 orificios.

Anchor to the wall through the 4 holes. Ancrez au mur à travers les quatre trous. Fijar en la pared colocando los tornillos en los 4 orificios.