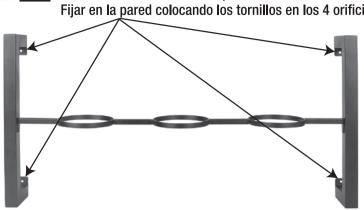

## **3 Pot Herb Garden Assembly Instructions** Directives d'assemblage du jardin de fines herbes en pot Instrucciones para el montaje del macetero para 3 macetas

Anchor to the wall through the 4 holes. Ancrez au mur à travers les quatre trous. Fijar en la pared colocando los tornillos en los 4 orificios.

Anchor to the wall through the 4 holes. Ancrez au mur à travers les quatre trous. Fijar en la pared colocando los tornillos en los 4 orificios.