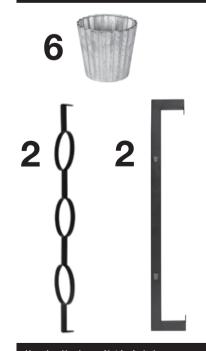

Parts Included Pièces comprises / Piezas Incluidas

Hanging Hardware Not Included Quincaillerie de suspension non comprise Los elementos de sujeción para colgar no están incluidos

Suggested Hanging Hardware: Quincaillerie de suspension suggérée : Elementos de sujeción para colgar recomendados:

- 4 Screws /vis / tornillos
- 4 wall anchors dispositifs d'ancrage au mur tacos de anclaje

## **Output as tiled document**

Parts Included Pièces comprises / Piezas Incluidas

Hanging Hardware Not Included Quincaillerie de suspension non comprise Los elementos de sujeción para colgar no están incluidos

Suggested Hanging Hardware: Quincaillerie de suspension suggérée : Elementos de sujeción para colgar recomendados:

- 4 Screws /vis / tornillos
- 4 wall anchors dispositifs d'ancrage au mur tacos de anclaje