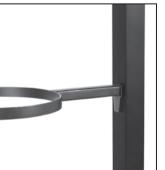

## **3 Pot Herb Garden Assembly Instructions** Directives d'assemblage du jardin de fines herbes en pot Instrucciones para el montaje del macetero para 3 macetas

Anchor to the wall through the 4 holes. Ancrez au mur à travers les quatre trous. Fijar en la pared colocando los tornillos en los 4 orificios.

Anchor to the wall through the 4 holes. Ancrez au mur à travers les quatre trous. Fijar en la pared colocando los tornillos en los 4 orificios.