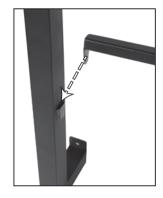

## **3 Pot Herb Garden Assembly Instructions** Directives d'assemblage du jardin de fines herbes en pot Instrucciones para el montaje del macetero para 3 macetas

Anchor to the wall through the 4 holes. Ancrez au mur à travers les quatre trous. Fijar en la pared colocando los tornillos en los 4 orificios.

Anchor to the wall through the 4 holes. Ancrez au mur à travers les quatre trous. Fijar en la pared colocando los tornillos en los 4 orificios.