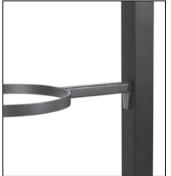

## **3 Pot Herb Garden Assembly Instructions** Directives d'assemblage du jardin de fines herbes en pot Instrucciones para el montaje del macetero para 3 macetas

Anchor to the wall through the 4 holes. Ancrez au mur à travers les quatre trous. Fijar en la pared colocando los tornillos en los 4 orificios.

Anchor to the wall through the 4 holes. Ancrez au mur à travers les quatre trous. Fijar en la pared colocando los tornillos en los 4 orificios.