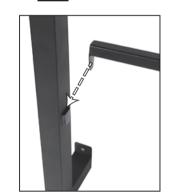

## **3 Pot Herb Garden Assembly Instructions** Directives d'assemblage du jardin de fines herbes en pot Instrucciones para el montaje del macetero para 3 macetas

Anchor to the wall through the 4 holes. Ancrez au mur à travers les quatre trous. Fijar en la pared colocando los tornillos en los 4 orificios.

Anchor to the wall through the 4 holes. Ancrez au mur à travers les quatre trous. Fijar en la pared colocando los tornillos en los 4 orificios.