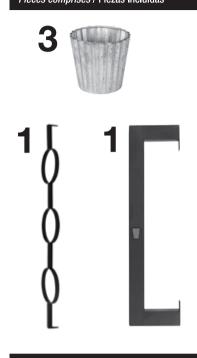

Parts Included Pièces comprises / Piezas Incluidas

Hanging Hardware Not Included Quincaillerie de suspension non comprise Los elementos de sujeción para colgar no están incluidos

Suggested Hanging Hardware: Quincaillerie de suspension suggérée : Elementos de sujeción para colgar recomendados:

- 4 Screws /vis / tornillos
- 4 wall anchors dispositifs d'ancrage au mur tacos de anclaje