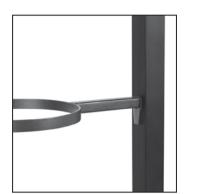

## **3 Pot Herb Garden Assembly Instructions** Directives d'assemblage du jardin de fines herbes en pot Instrucciones para el montaje del macetero para 3 macetas

Anchor to the wall through the 4 holes. Ancrez au mur à travers les quatre trous. Fijar en la pared colocando los tornillos en los 4 orificios.

Anchor to the wall through the 4 holes. Ancrez au mur à travers les quatre trous. Fijar en la pared colocando los tornillos en los 4 orificios.