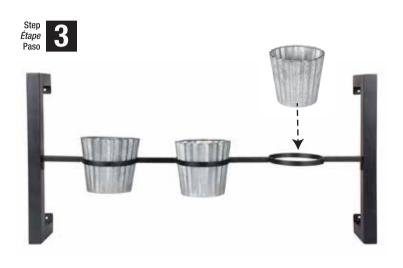

## **3 Pot Herb Garden Assembly Instructions** Directives d'assemblage du jardin de fines herbes en pot Instrucciones para el montaje del macetero para 3 macetas

Anchor to the wall through the 4 holes. Ancrez au mur à travers les quatre trous. Fijar en la pared colocando los tornillos en los 4 orificios.