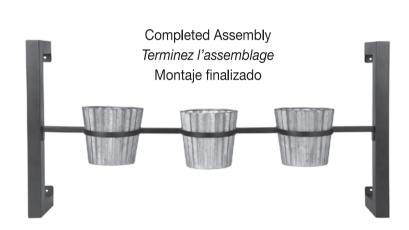

## **3 Pot Herb Garden Assembly Instructions** Directives d'assemblage du jardin de fines herbes en pot Instrucciones para el montaje del macetero para 3 macetas

Anchor to the wall through the 4 holes. Ancrez au mur à travers les quatre trous. Fijar en la pared colocando los tornillos en los 4 orificios.