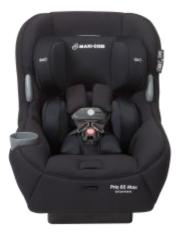

## Smaxi-cosi<sup>™</sup> Pria<sup>™</sup> 85 Max Convertible Car Seat

## CC213EMJ Night Black

- Extended weight range keeps children safely harnessed longer: 5-40 pounds rear facing and 22-85 pounds forward-facing
- The only harnessed convertible car seat rated to 85 pounds (as of November 2016)
- ClipQuik™ auto-magnetic chest clip gets you on your way quickly
- Handy harness holders keep harness straps out of the way for easy boarding
- Flip Away Buckle won't get in the way while getting in and out of the seat
- Safer side impact protection thanks to Air Protect®: Advanced air cushion system protects your child's head where it's needed most in a side impact crash