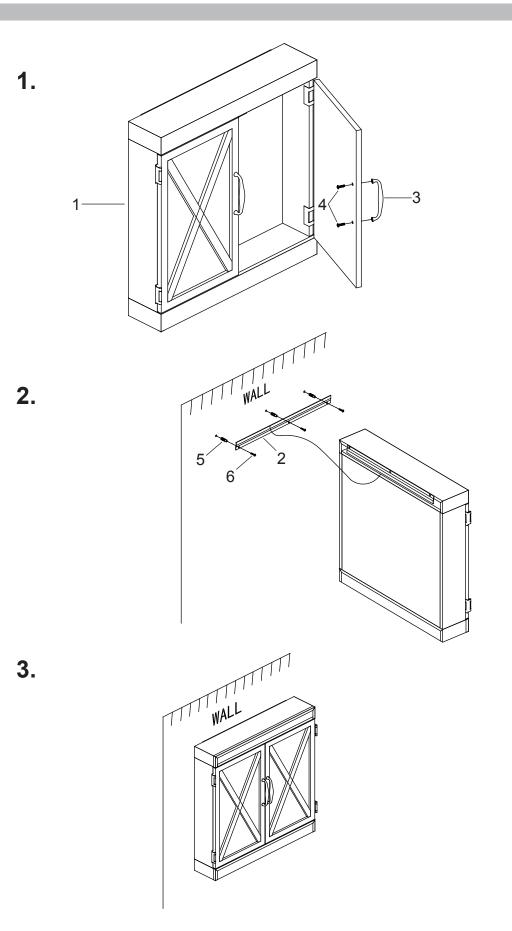

### FARMINGTON DARTBOARD & CABINET SET - BG50395 Parts List

Illustrations Not to Scale

| 1 | NGP7956      | x1 | 2 NGP7957                                                                                                                                                                                                                                                                                                                                                                                                                                                                                                                                                                                                                                                                                                                                                                                                                                                                                                                                                                                                                                                                                                                                                                                                                                                                                                                                                                                                                                                                                                                                                                                                                                                                                                                                                                                                                                                                                                                                                                                                                                                                                                                      | x1 | 3 NGP7958         | x2 | 4 NGP7959*          |
|---|--------------|----|--------------------------------------------------------------------------------------------------------------------------------------------------------------------------------------------------------------------------------------------------------------------------------------------------------------------------------------------------------------------------------------------------------------------------------------------------------------------------------------------------------------------------------------------------------------------------------------------------------------------------------------------------------------------------------------------------------------------------------------------------------------------------------------------------------------------------------------------------------------------------------------------------------------------------------------------------------------------------------------------------------------------------------------------------------------------------------------------------------------------------------------------------------------------------------------------------------------------------------------------------------------------------------------------------------------------------------------------------------------------------------------------------------------------------------------------------------------------------------------------------------------------------------------------------------------------------------------------------------------------------------------------------------------------------------------------------------------------------------------------------------------------------------------------------------------------------------------------------------------------------------------------------------------------------------------------------------------------------------------------------------------------------------------------------------------------------------------------------------------------------------|----|-------------------|----|---------------------|
|   | Cabinet      |    | Mounting Bracket                                                                                                                                                                                                                                                                                                                                                                                                                                                                                                                                                                                                                                                                                                                                                                                                                                                                                                                                                                                                                                                                                                                                                                                                                                                                                                                                                                                                                                                                                                                                                                                                                                                                                                                                                                                                                                                                                                                                                                                                                                                                                                               |    | Handle            |    | Handle Bolt         |
| 5 | NGP7959*     |    | 6 NGP7959*                                                                                                                                                                                                                                                                                                                                                                                                                                                                                                                                                                                                                                                                                                                                                                                                                                                                                                                                                                                                                                                                                                                                                                                                                                                                                                                                                                                                                                                                                                                                                                                                                                                                                                                                                                                                                                                                                                                                                                                                                                                                                                                     |    | 7 NGP5610         |    | 8 NGP5616 NGP5615   |
|   |              | x3 | ALTERNATION OF ALTERN | x3 |                   | x1 | British American x6 |
|   | Nylon Anchor |    | Mounting Screw                                                                                                                                                                                                                                                                                                                                                                                                                                                                                                                                                                                                                                                                                                                                                                                                                                                                                                                                                                                                                                                                                                                                                                                                                                                                                                                                                                                                                                                                                                                                                                                                                                                                                                                                                                                                                                                                                                                                                                                                                                                                                                                 |    | Bristle Dartboard |    | Darts               |

\*Items included in Hardware Pack, NGP7959