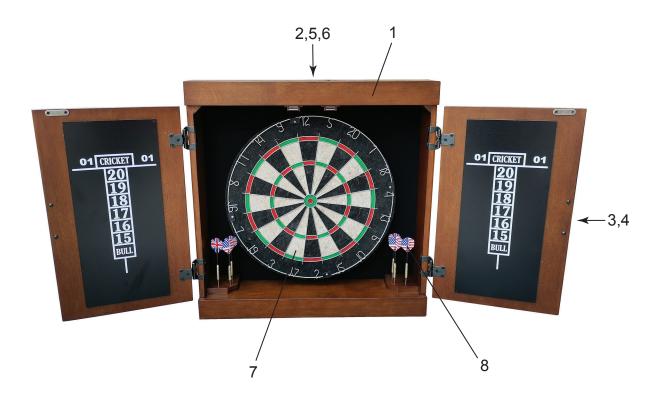

### FARMINGTON DARTBOARD & CABINET SET - BG50395 Parts List

Illustrations Not to Scale

| 1 | NGP7956      | x1 | 2 NGP7957                                                                                                                                                                                                                                                                                                                                                                                                                                                                                                                                                                                                                                                                                                                                                                                                                                                                                                                                                                                                                                                                                                                                                                                                                                                                                                                                                                                                                                                                                                                                                                                                                                                                                                                                                                                                                                                                                                                                                                                                                                                                                                                      | x1 | 3 NGP7958         | x2 | 4 NGP7959*          |
|---|--------------|----|--------------------------------------------------------------------------------------------------------------------------------------------------------------------------------------------------------------------------------------------------------------------------------------------------------------------------------------------------------------------------------------------------------------------------------------------------------------------------------------------------------------------------------------------------------------------------------------------------------------------------------------------------------------------------------------------------------------------------------------------------------------------------------------------------------------------------------------------------------------------------------------------------------------------------------------------------------------------------------------------------------------------------------------------------------------------------------------------------------------------------------------------------------------------------------------------------------------------------------------------------------------------------------------------------------------------------------------------------------------------------------------------------------------------------------------------------------------------------------------------------------------------------------------------------------------------------------------------------------------------------------------------------------------------------------------------------------------------------------------------------------------------------------------------------------------------------------------------------------------------------------------------------------------------------------------------------------------------------------------------------------------------------------------------------------------------------------------------------------------------------------|----|-------------------|----|---------------------|
|   | Cabinet      |    | Mounting Bracket                                                                                                                                                                                                                                                                                                                                                                                                                                                                                                                                                                                                                                                                                                                                                                                                                                                                                                                                                                                                                                                                                                                                                                                                                                                                                                                                                                                                                                                                                                                                                                                                                                                                                                                                                                                                                                                                                                                                                                                                                                                                                                               |    | Handle            |    | Handle Bolt         |
| 5 | NGP7959*     |    | 6 NGP7959*                                                                                                                                                                                                                                                                                                                                                                                                                                                                                                                                                                                                                                                                                                                                                                                                                                                                                                                                                                                                                                                                                                                                                                                                                                                                                                                                                                                                                                                                                                                                                                                                                                                                                                                                                                                                                                                                                                                                                                                                                                                                                                                     |    | 7 NGP5610         |    | 8 NGP5616 NGP5615   |
|   |              | x3 | ALTERNATION OF ALTERN | x3 |                   | x1 | British American x6 |
|   | Nylon Anchor |    | Mounting Screw                                                                                                                                                                                                                                                                                                                                                                                                                                                                                                                                                                                                                                                                                                                                                                                                                                                                                                                                                                                                                                                                                                                                                                                                                                                                                                                                                                                                                                                                                                                                                                                                                                                                                                                                                                                                                                                                                                                                                                                                                                                                                                                 |    | Bristle Dartboard |    | Darts               |

\*Items included in Hardware Pack, NGP7959