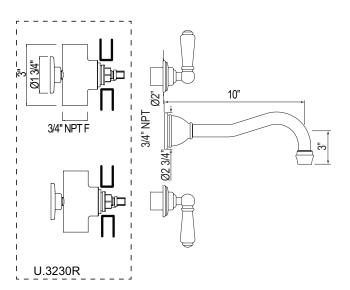

## **FEATURES**

- Must order U.3230R rough valve to complete
- 3/4" female NPT wall valves
- 3/4" female NPT spout connection
- 10" spout reach
- · Fixed spout
- 1/4-turn ceramic disc control cartridges
- 16-20 GPM
- Brass construction
- Includes both porcelain and metal lever inserts for U.3780L/TO
- U.5542NVO wall diverter available for shower installations
- 1 1/4" extension kit is U.3243, must order two pieces to extend both hot and cold valves
- 5/8" extension kit is U.3243S, must order two pieces to extend both hot and cold valves