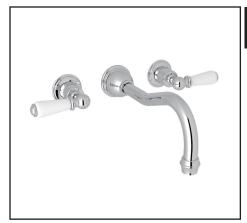

PERRIN & ROWE® EDWARDIAN 3-HOLE WALL MOUNT COLUMN SPOUT TUB FILLER

Perrin & Rowe® Bath

U.3780LS/TO (All Metal Levers)U.3780LSP/TO (Porcelain Levers)

## **FEATURES**

- Must order U.3230R rough valve to complete
- 3/4" female NPT wall valves
- 3/4" female NPT spout connection
- 10" spout reach
- · Fixed spout
- 1/4-turn ceramic disc control cartridges
- 16-20 GPM
- Brass construction
- Includes both porcelain and metal lever inserts for U.3780L/TO
- U.5542NVO wall diverter available for shower installations
- 1 1/4" extension kit is U.3243, must order two pieces to extend both hot and cold valves
- 5/8" extension kit is U.3243S, must order two pieces to extend both hot and cold valves