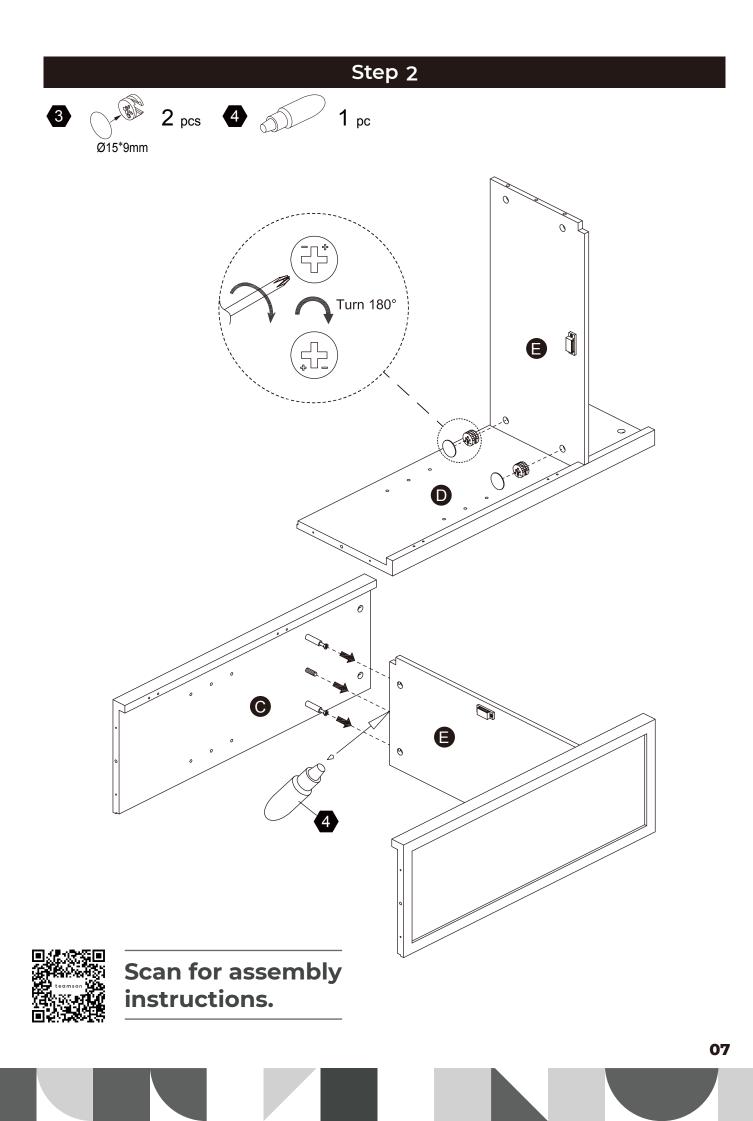

## 

Small parts and sharp edges may be present prior to assembly.

1 PC

Scan for assembly instructions.

4 PCS

| Hardware  |        |                        |      |                  |        |
|-----------|--------|------------------------|------|------------------|--------|
| 1         | 2      | 3                      | 4    | 5                | 6      |
| Ø6*30mm   | Star m | Ø15*9mm                | 500  | کلیکی<br>Ø3*15mm |        |
| 6 PCS     | 8 PCS  | 8 PCS                  | 1 PC | 8 PCS            | 2 sets |
| Ø3*12 D=7 | 8      | 9<br>Manana<br>Ø4*38mm |      |                  |        |
| 22 PCS    | 4 PCS  | 4 PCS                  |      |                  |        |