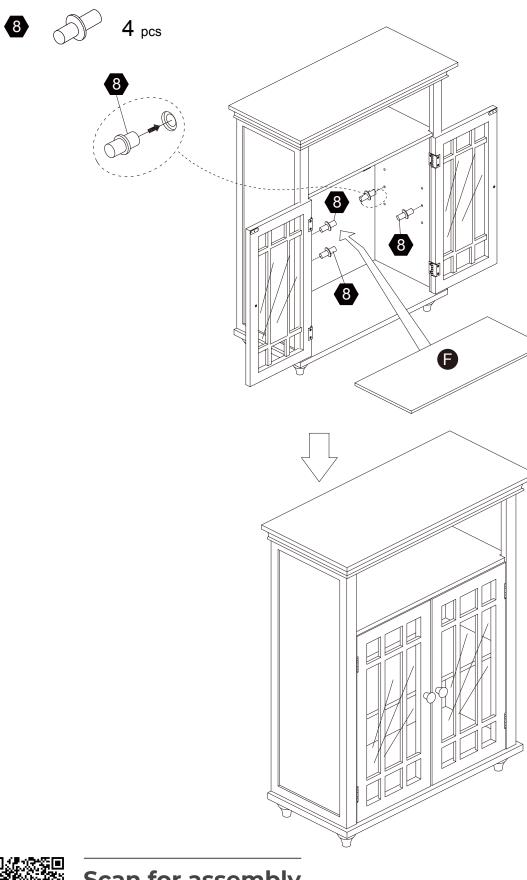

mall parts and sharp edges may be present prior to assembly.



1 PC

Scan for assembly instructions.

4 PCS

| Hardware  |        |                        |      |                  |        |
|-----------|--------|------------------------|------|------------------|--------|
| 1         | 2      | 3                      | 4    | 5                | 6      |
| Ø6*30mm   | Star m | Ø15*9mm                | 500  | کلیکی<br>Ø3*15mm |        |
| 6 PCS     | 8 PCS  | 8 PCS                  | 1 PC | 8 PCS            | 2 sets |
| Ø3*12 D=7 | 8      | 9<br>Manana<br>Ø4*38mm |      |                  |        |
| 22 PCS    | 4 PCS  | 4 PCS                  |      |                  |        |



Scan for assembly instructions.











# 5 pcs





Scan for assembly instructions.





#### Step 9





Scan for assembly instructions.