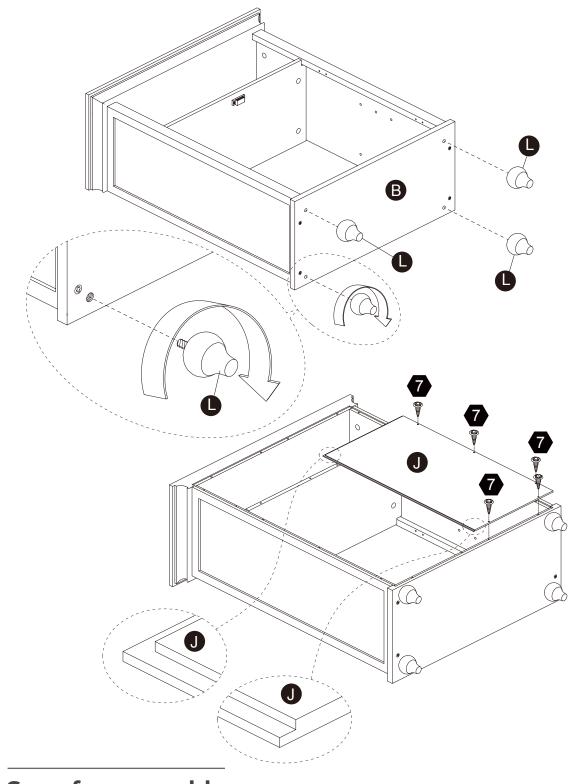

urface and could damage the protective coating

## 

Small parts and sharp edges may be present prior to assembly.



1 PC

Scan for assembly instructions.

4 PCS

| Hardware  |        |                        |      |                  |        |
|-----------|--------|------------------------|------|------------------|--------|
| 1         | 2      | 3                      | 4    | 5                | 6      |
| Ø6*30mm   | Star m | Ø15*9mm                | 500  | کلیکی<br>Ø3*15mm |        |
| 6 PCS     | 8 PCS  | 8 PCS                  | 1 PC | 8 PCS            | 2 sets |
| Ø3*12 D=7 | 8      | 9<br>Manana<br>Ø4*38mm |      |                  |        |
| 22 PCS    | 4 PCS  | 4 PCS                  |      |                  |        |



Scan for assembly instructions.











# 5 pcs





Scan for assembly instructions.





#### Step 9





Scan for assembly instructions.