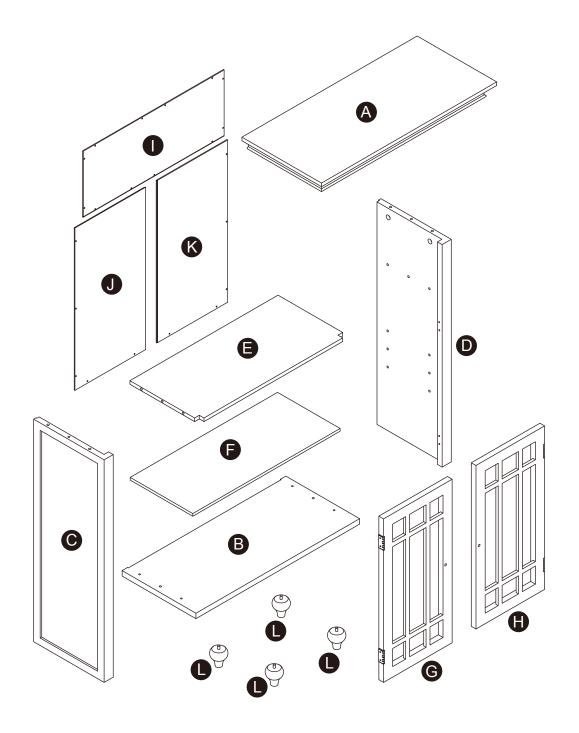

## 

Small parts and sharp edges may be present prior to assembly.

1 PC

Scan for assembly instructions.

4 PCS

| Hardware  |        |                        |      |                  |        |
|-----------|--------|------------------------|------|------------------|--------|
| 1         | 2      | 3                      | 4    | 5                | 6      |
| Ø6*30mm   | Star m | Ø15*9mm                | 500  | کلیکی<br>Ø3*15mm |        |
| 6 PCS     | 8 PCS  | 8 PCS                  | 1 PC | 8 PCS            | 2 sets |
| Ø3*12 D=7 | 8      | 9<br>Manana<br>Ø4*38mm |      |                  |        |
| 22 PCS    | 4 PCS  | 4 PCS                  |      |                  |        |