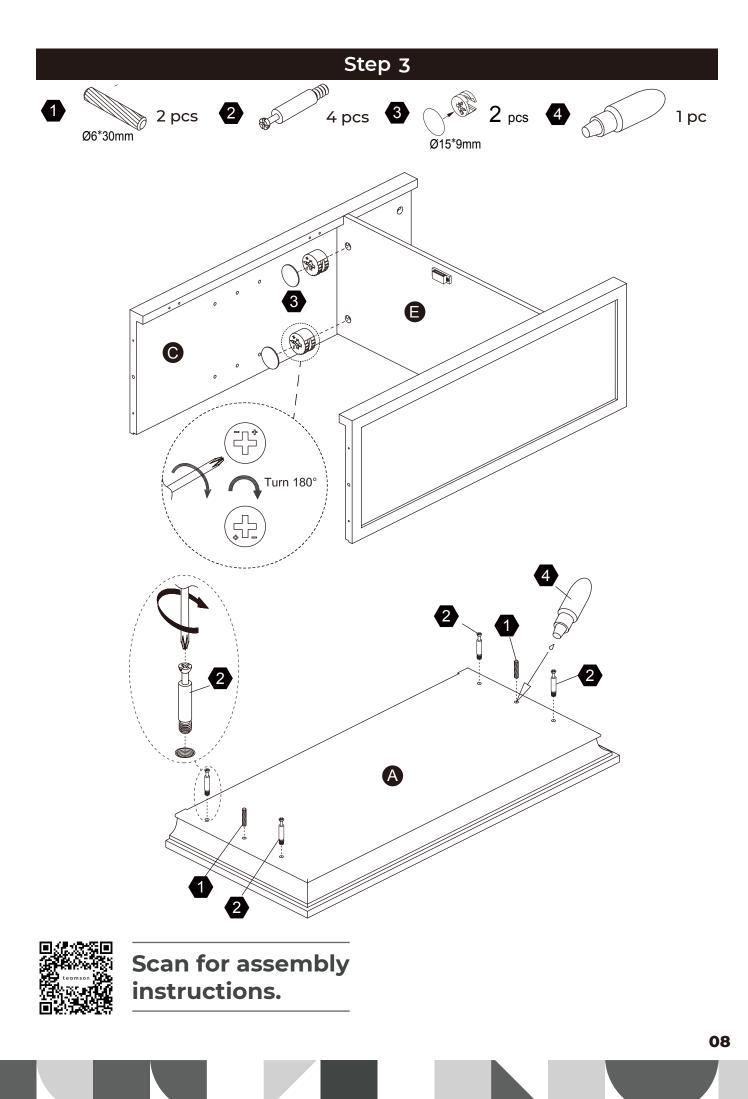

## 

Small parts and sharp edges may be present prior to assembly.

1 PC

Scan for assembly instructions.

4 PCS

| Hardware  |        |                        |      |                  |        |
|-----------|--------|------------------------|------|------------------|--------|
| 1         | 2      | 3                      | 4    | 5                | 6      |
| Ø6*30mm   | Star m | Ø15*9mm                | 500  | کلیکی<br>Ø3*15mm |        |
| 6 PCS     | 8 PCS  | 8 PCS                  | 1 PC | 8 PCS            | 2 sets |
| Ø3*12 D=7 | 8      | 9<br>Manana<br>Ø4*38mm |      |                  |        |
| 22 PCS    | 4 PCS  | 4 PCS                  |      |                  |        |