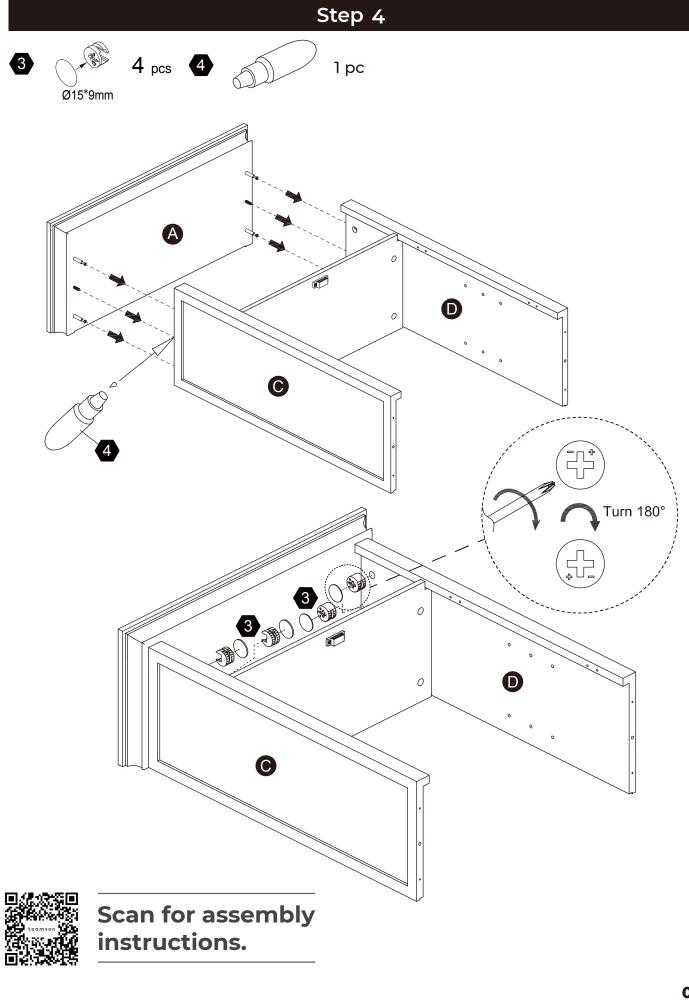

## 

Small parts and sharp edges may be present prior to assembly.

1 PC

Scan for assembly instructions.

4 PCS

| Hardware  |        |                        |      |                  |        |
|-----------|--------|------------------------|------|------------------|--------|
| 1         | 2      | 3                      | 4    | 5                | 6      |
| Ø6*30mm   | Star m | Ø15*9mm                | 500  | کلیکی<br>Ø3*15mm |        |
| 6 PCS     | 8 PCS  | 8 PCS                  | 1 PC | 8 PCS            | 2 sets |
| Ø3*12 D=7 | 8      | 9<br>Manana<br>Ø4*38mm |      |                  |        |
| 22 PCS    | 4 PCS  | 4 PCS                  |      |                  |        |