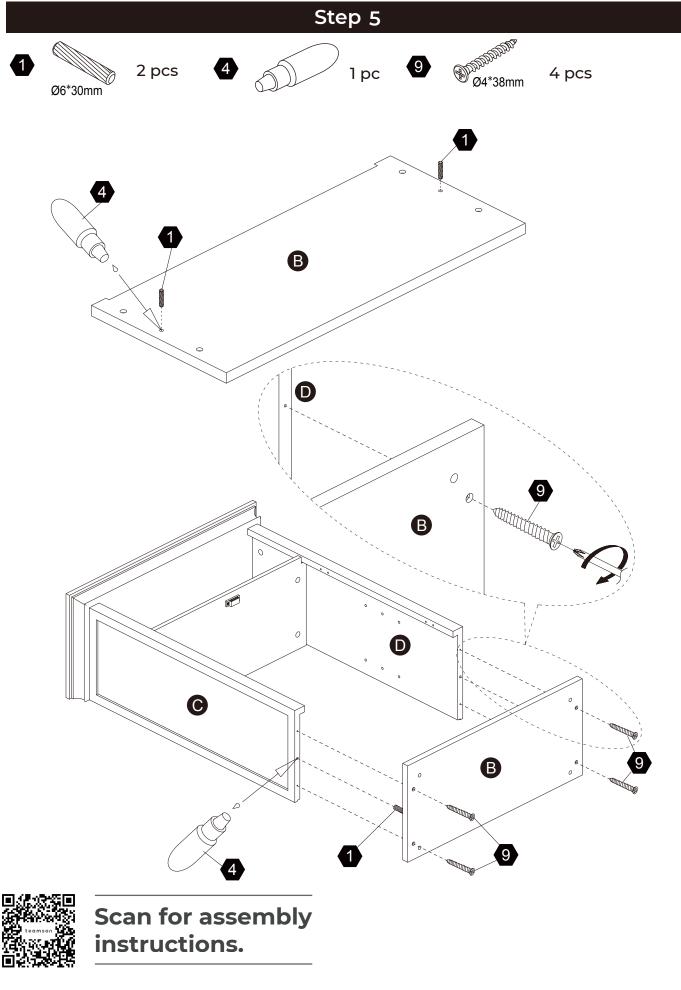

ratch the surface and could damage the protective coating

## 

Small parts and sharp edges may be present prior to assembly.



1 PC

Scan for assembly instructions.

4 PCS

| Hardware  |        |                        |      |                  |        |
|-----------|--------|------------------------|------|------------------|--------|
| 1         | 2      | 3                      | 4    | 5                | 6      |
| Ø6*30mm   | Star m | Ø15*9mm                | 500  | کلیکی<br>Ø3*15mm |        |
| 6 PCS     | 8 PCS  | 8 PCS                  | 1 PC | 8 PCS            | 2 sets |
| Ø3*12 D=7 | 8      | 9<br>Manana<br>Ø4*38mm |      |                  |        |
| 22 PCS    | 4 PCS  | 4 PCS                  |      |                  |        |



Scan for assembly instructions.











# 5 pcs





Scan for assembly instructions.





#### Step 9





Scan for assembly instructions.