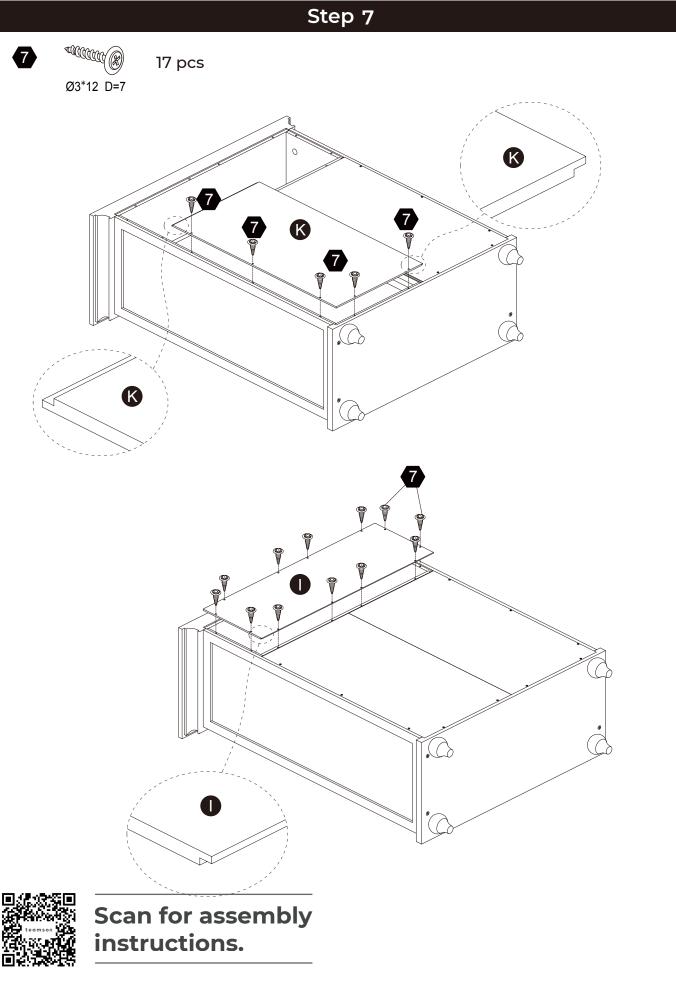

e coating

## 

Small parts and sharp edges may be present prior to assembly.



1 PC

Scan for assembly instructions.

4 PCS

| Hardware  |        |                        |      |                  |        |
|-----------|--------|------------------------|------|------------------|--------|
| 1         | 2      | 3                      | 4    | 5                | 6      |
| Ø6*30mm   | Star m | Ø15*9mm                | 500  | کلیکی<br>Ø3*15mm |        |
| 6 PCS     | 8 PCS  | 8 PCS                  | 1 PC | 8 PCS            | 2 sets |
| Ø3*12 D=7 | 8      | 9<br>Manana<br>Ø4*38mm |      |                  |        |
| 22 PCS    | 4 PCS  | 4 PCS                  |      |                  |        |



Scan for assembly instructions.











# 5 pcs





Scan for assembly instructions.





#### Step 9





Scan for assembly instructions.