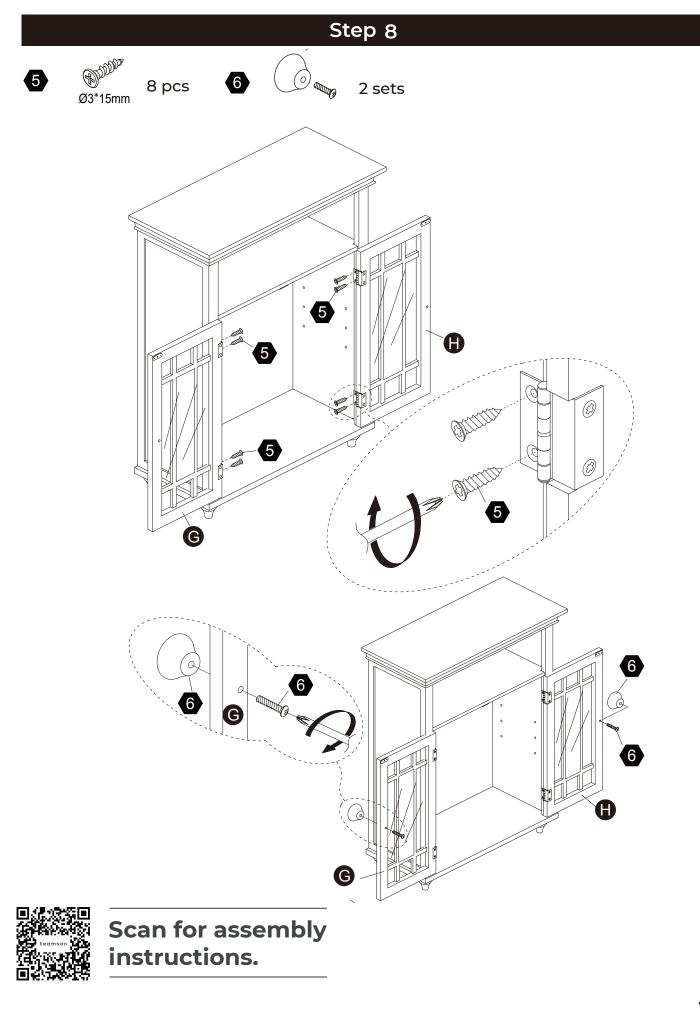

coating

## 

Small parts and sharp edges may be present prior to assembly.



1 PC

Scan for assembly instructions.

4 PCS

| Hardware  |        |                        |      |                  |        |
|-----------|--------|------------------------|------|------------------|--------|
| 1         | 2      | 3                      | 4    | 5                | 6      |
| Ø6*30mm   | Star m | Ø15*9mm                | 500  | کلیکی<br>Ø3*15mm |        |
| 6 PCS     | 8 PCS  | 8 PCS                  | 1 PC | 8 PCS            | 2 sets |
| Ø3*12 D=7 | 8      | 9<br>Manana<br>Ø4*38mm |      |                  |        |
| 22 PCS    | 4 PCS  | 4 PCS                  |      |                  |        |



Scan for assembly instructions.











# 5 pcs





Scan for assembly instructions.





#### Step 9





Scan for assembly instructions.