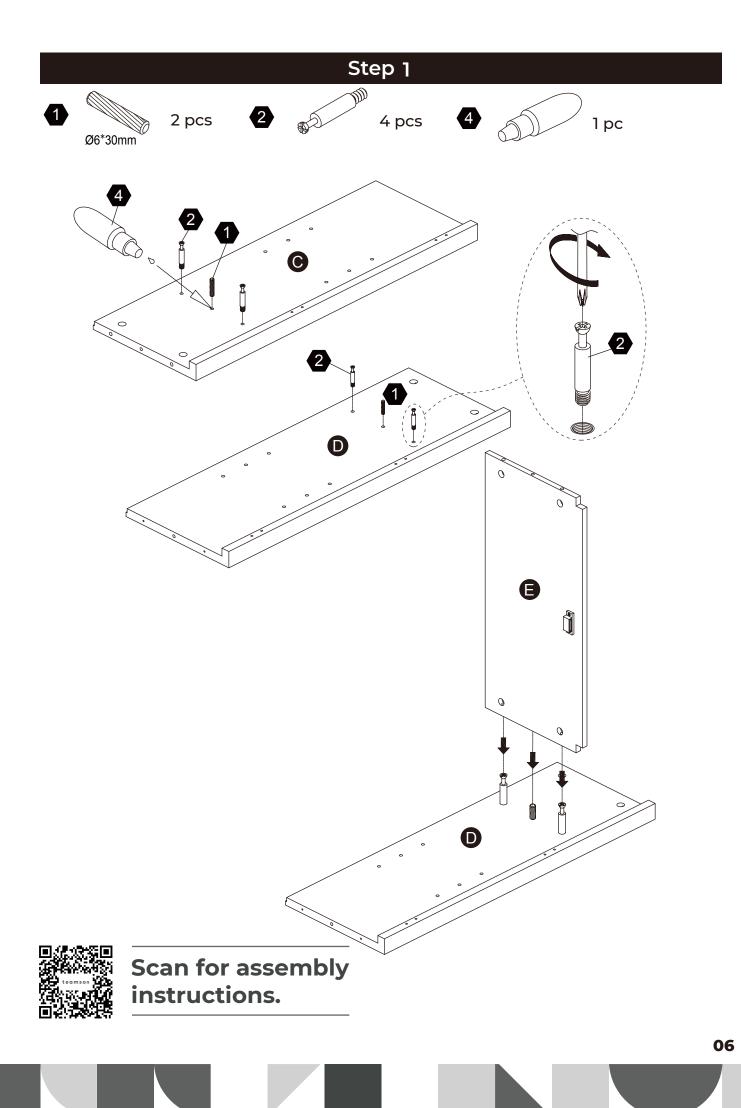

## 

Small parts and sharp edges may be present prior to assembly.

1 PC

Scan for assembly instructions.

4 PCS

| Hardware  |        |                        |      |                  |        |
|-----------|--------|------------------------|------|------------------|--------|
| 1         | 2      | 3                      | 4    | 5                | 6      |
| Ø6*30mm   | Star m | Ø15*9mm                | 500  | کلیکی<br>Ø3*15mm |        |
| 6 PCS     | 8 PCS  | 8 PCS                  | 1 PC | 8 PCS            | 2 sets |
| Ø3*12 D=7 | 8      | 9<br>Manana<br>Ø4*38mm |      |                  |        |
| 22 PCS    | 4 PCS  | 4 PCS                  |      |                  |        |