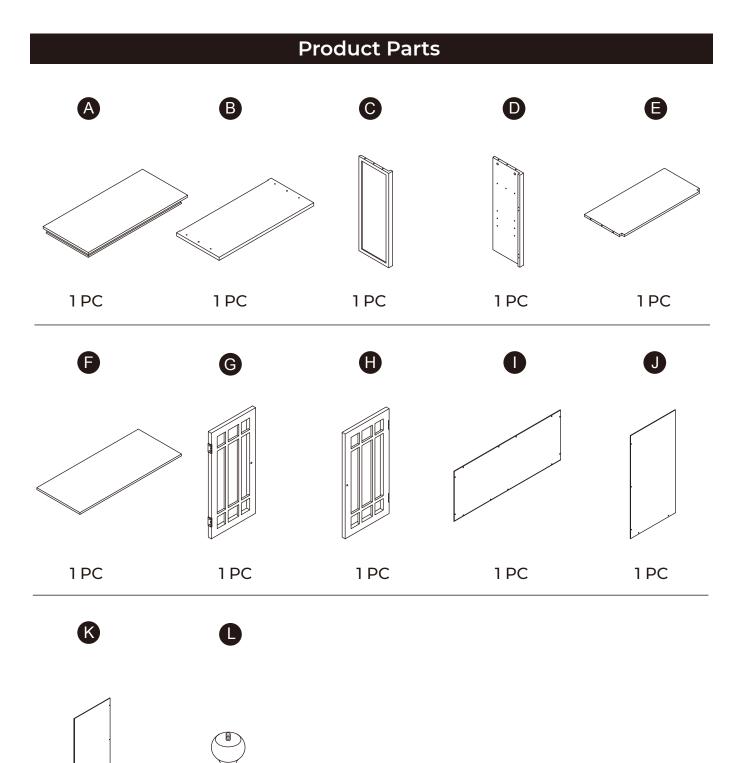

## 

Small parts and sharp edges may be present prior to assembly.

1 PC

Scan for assembly instructions.

4 PCS

| Hardware  |        |                        |      |                  |        |
|-----------|--------|------------------------|------|------------------|--------|
| 1         | 2      | 3                      | 4    | 5                | 6      |
| Ø6*30mm   | Star m | Ø15*9mm                | 500  | کلیکی<br>Ø3*15mm |        |
| 6 PCS     | 8 PCS  | 8 PCS                  | 1 PC | 8 PCS            | 2 sets |
| Ø3*12 D=7 | 8      | 9<br>Manana<br>Ø4*38mm |      |                  |        |
| 22 PCS    | 4 PCS  | 4 PCS                  |      |                  |        |