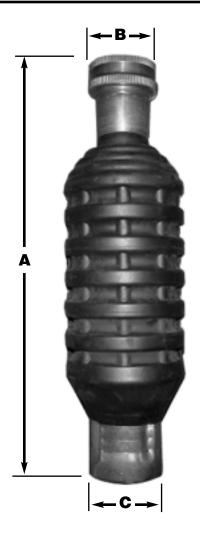

| PART NO.  | PIPE SIZE | A      | В      | C      |  |
|-----------|-----------|--------|--------|--------|--|
| □ D18-034 | 3" - 4"   | 6-7/8" | 1-1/8″ | 1-1/4" |  |

jones stephens corporation

3249 moody parkway • moody, alabama 35004