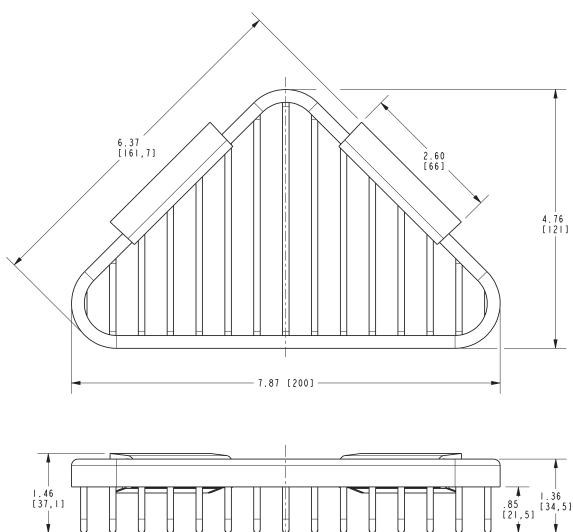

#### **Features**

Solid brass frame

• Basket extends approximately 6-3/8" along each wall from corner

### Product Specification: Add "Color / Finish" Suffix to Model Number Below

The Basket shall be of solid brass construction. Basket Shelf shall incorporate a triangular shape that extends approximately 6-3/8" along each wall from corner. Basket shall be Ginger Model 553G/\_\_\_\_.