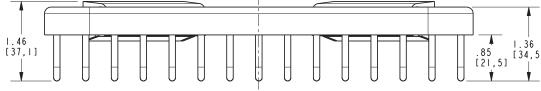

#### **Features**

Solid brass frame

• Basket extends approximately 6-3/8" along each wall from corner

### Product Specification: Add "Color / Finish" Suffix to Model Number Below

The Basket shall be of solid brass construction. Basket Shelf shall incorporate a triangular shape that extends approximately 6-3/8" along each wall from corner. Basket shall be Ginger Model 553G/\_\_\_\_.