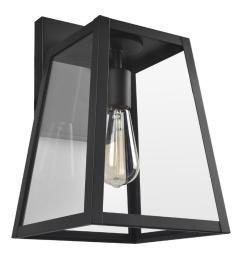

## Branson I-Light Indoor/Outdoor Wall Light Black Finish

## **SPECIFICATIONS**

| MOUNTING:                 | Wall Mount                      | LED BRIGHTNESS (LUMENS):                          | N/A        |
|---------------------------|---------------------------------|---------------------------------------------------|------------|
| SLOPED CEILING ADAPTABLE: | No                              | LED COLOR CORRELATED TEMPERATURE (CCT):           | N/A        |
| LAMPTYPE I:               | Maximum 60W<br>Medium Base Bulb | LED COLOR RENDERING INDEX (CRI):<br>LED EFFICACY: | N/A<br>N/A |
| BULB INCLUDED:            | No                              | LED AVERAGE RATED LIFE:                           | N/A        |
| WATTS PER BULB:           | 60W                             |                                                   |            |
| TOTAL WATTAGE:            | 60W                             | ENERGY EFFICIENT:                                 | No         |
| DIMMABLE:                 | Yes                             | LIGHTING AMPS:                                    | 0.5        |
| MATERIAL CONSTRUCTION:    | Steel/Glass                     | VOLTAGE:                                          | 120V       |
| ASSEMBLED DIMENSIONS:     | 13" H × 8" L × 9" D             |                                                   |            |
| WEIGHT:                   | 5 lbs.                          |                                                   |            |
| BACKPLATE DIMENSIONS:     | 7" H × 5" W × 1" D              |                                                   |            |
| CANOPY/PLATE DIMENSIONS:  | N/A                             |                                                   |            |
| GLASS/SHADE DIMENSIONS:   | 10.13" H x 7.38" L x 7.38" D    |                                                   |            |
| GLASS/SHADE MATERIAL:     | Glass                           |                                                   |            |
| GLASS/SHADE TYPE:         | Clear                           |                                                   |            |
| GLASS/SHADE COLOR:        | Clear                           |                                                   |            |