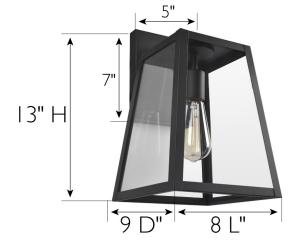

## **SPECIFICATIONS**

| MOUNTING:                 | Wall Mount                      | LED BRIGHTNESS (LUMENS):                          | N/A        |
|---------------------------|---------------------------------|---------------------------------------------------|------------|
| SLOPED CEILING ADAPTABLE: | No                              | LED COLOR CORRELATED TEMPERATURE (CCT):           | N/A        |
| LAMPTYPE I:               | Maximum 60W<br>Medium Base Bulb | LED COLOR RENDERING INDEX (CRI):<br>LED EFFICACY: | N/A<br>N/A |
| BULB INCLUDED:            | No                              | LED AVERAGE RATED LIFE:                           | N/A        |
| WATTS PER BULB:           | 60W                             |                                                   |            |
| TOTAL WATTAGE:            | 60W                             | ENERGY EFFICIENT:                                 | No         |
| DIMMABLE:                 | Yes                             | LIGHTING AMPS:                                    | 0.5        |
| MATERIAL CONSTRUCTION:    | Steel/Glass                     | VOLTAGE:                                          | 120V       |
| ASSEMBLED DIMENSIONS:     | 13" H × 8" L × 9" D             |                                                   |            |
| WEIGHT:                   | 5 lbs.                          |                                                   |            |
| BACKPLATE DIMENSIONS:     | 7" H × 5" W × 1" D              |                                                   |            |
| CANOPY/PLATE DIMENSIONS:  | N/A                             |                                                   |            |
| GLASS/SHADE DIMENSIONS:   | 10.13" H x 7.38" L x 7.38" D    |                                                   |            |
| GLASS/SHADE MATERIAL:     | Glass                           |                                                   |            |
| GLASS/SHADE TYPE:         | Clear                           |                                                   |            |
| GLASS/SHADE COLOR:        | Clear                           |                                                   |            |